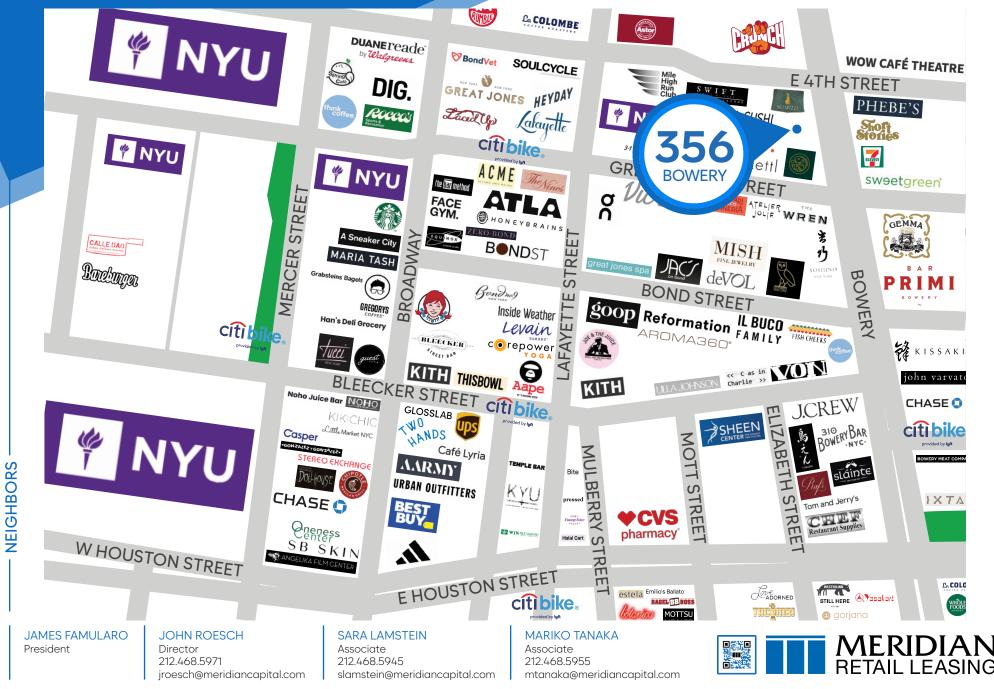

# PERTY **NEIGHBORS**

Zero Bond • Kissaki • Goop • Levain Bakery • Bar Primi • J Crew • The Wren • Bowery Electric • Elvis • New York University • Equinox Bond Street • Kith • II Buco Alimentari & Vineria • Vic's • C as in Charlie

# TRANSPORTATION M103 M21 M15