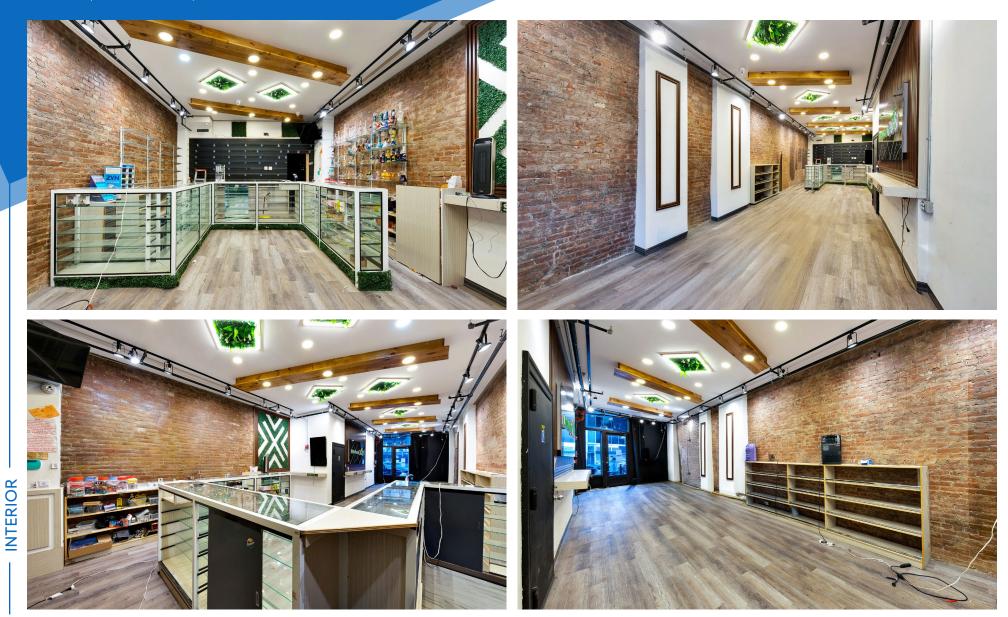

## COMMENTS

• Fully white-boxed, space can easily be vented

· Landlord installed a brand-new electrical system (400 AMPs), gas line, plumbing lines, facade, and HVAC

• Prime space in the heart of NoHo with high foot traffic