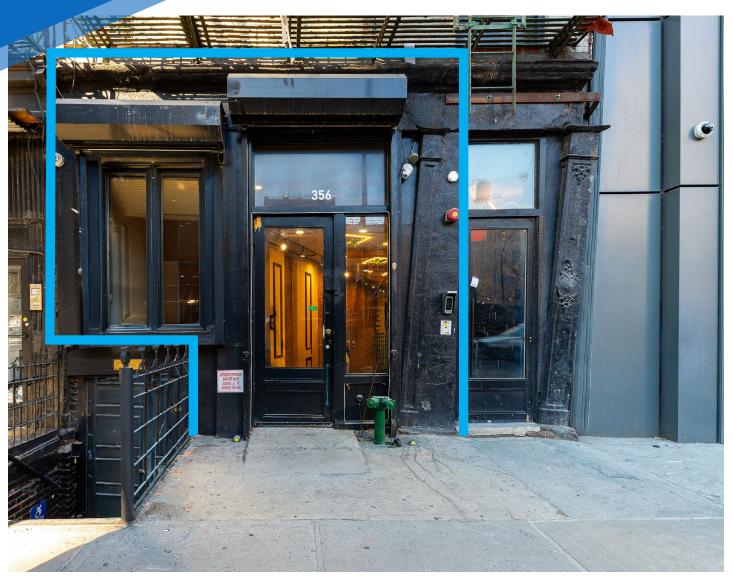

### **APPROXIMATE SIZE** Ground Floor: 1,500 SF

**ASKING RENT** \$18,000/Month POSSESSION Immediate

TERM 10-15 Years

Ζ

RMATIO

INFOF

RO

Δ.

FRONTAGE

10 FT

## COMMENTS

• Fully white-boxed, space can easily be vented

· Landlord installed a brand-new electrical system (400 AMPs), gas line, plumbing lines, facade, and HVAC

• Prime space in the heart of NoHo with high foot traffic

**356 BOWERY** 

NOHO, NYC | Between Bowery & Great Jones Street