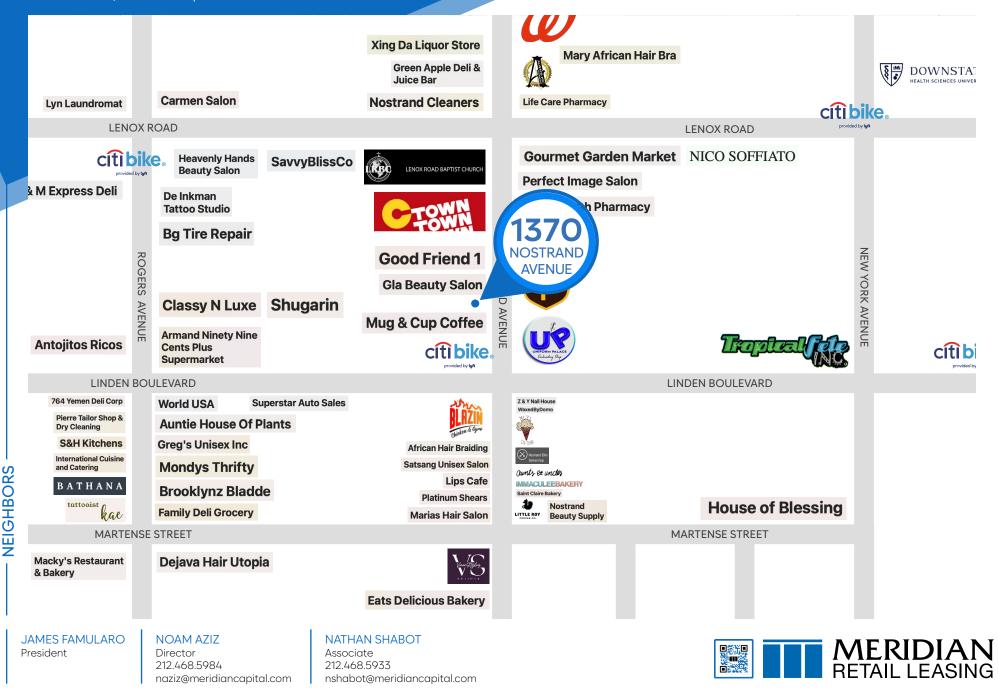

### NEIGHBORS

Mug & Cup Coffee • Uniform Palace • CTown Market • Shagarin • Blazin' Chicken & Gyro • African Hair Braiding • Mr. P's Ice Cream

TRANSPORTATION