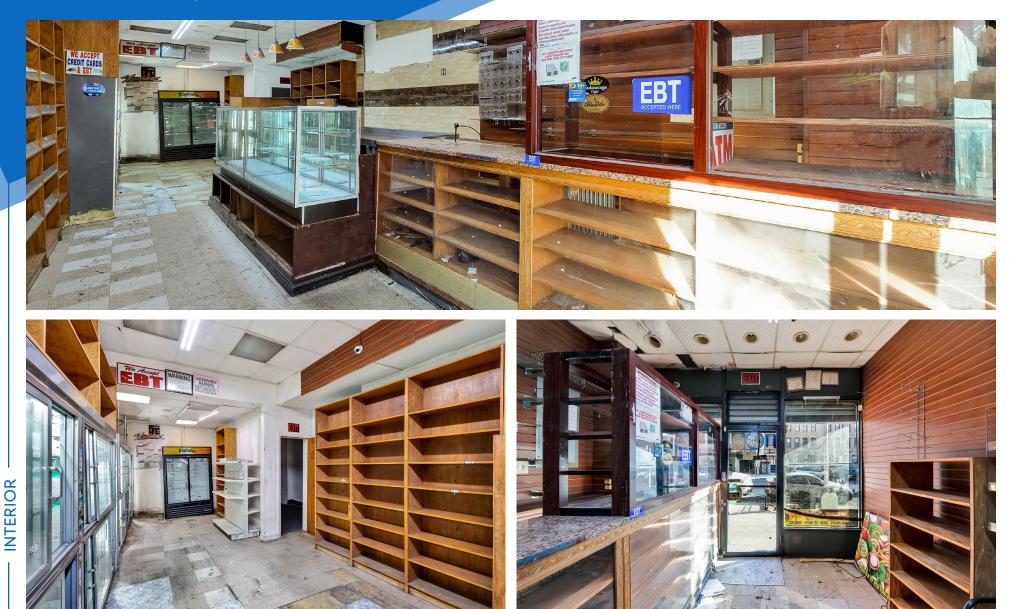

**NFORMATION** 

ROPERTY

### COMMENTS

Second generation deli

• Can be vented and gas line available

• Some kitchen equipment in place, making it ideal for QSR concept