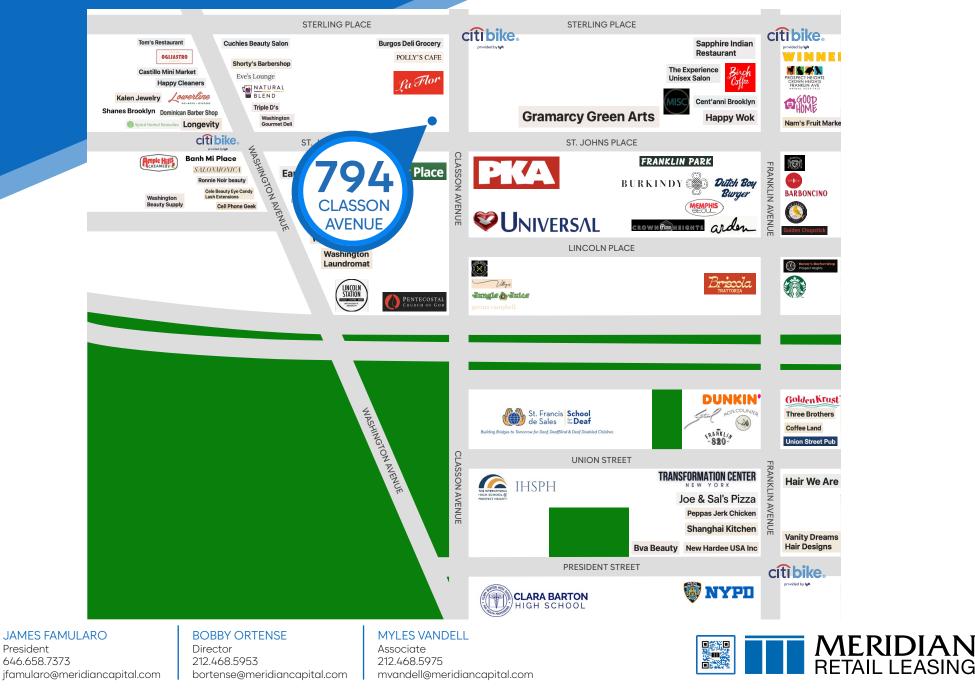

### **NEIGHBORS**

La Flor • Polly's Café • Burgos Deli Grocery • Cuchies Beauty Salon • Shorty's Barbershop • Eve's Lounge • Ample Hills Creamery • Happy Cleaners

**PROPERTY** TRANSPORTATION 2345