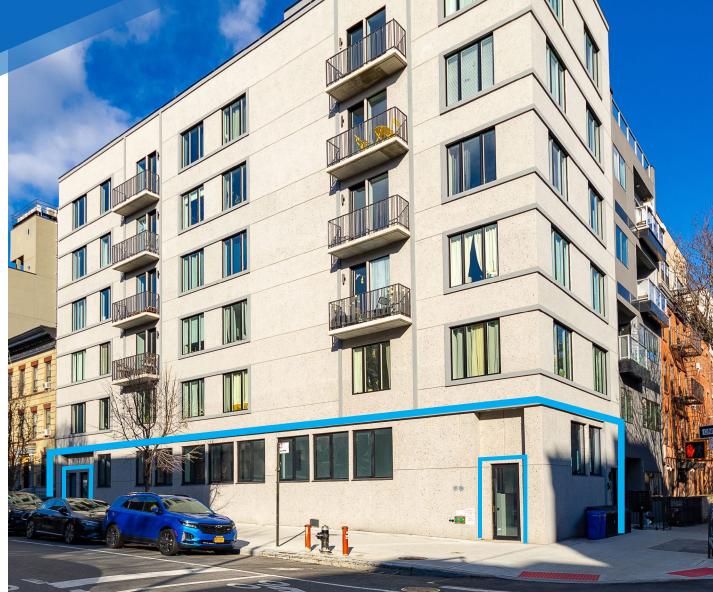

Corner of Classon Avenue & St. Johns Place

## COMMUNITY FACILITY FOR LEASE

**794 CLASSON AVENUE** PROSPECT HEIGHTS, BROOKLYN | Corner of Classon Avenue & St. Johns Place

#### **ASKING RENT** \$5,925/Month

TERM 5-10 Years

NFORMATION

FRONTAGE 120 FT Wraparound

#### COMMENTS

- · Corner space with great visibility
- Plenty of natural light
- · ADA accessible through elevator
- Dense residential area
- Ideal for daycare, pre school, or medical office