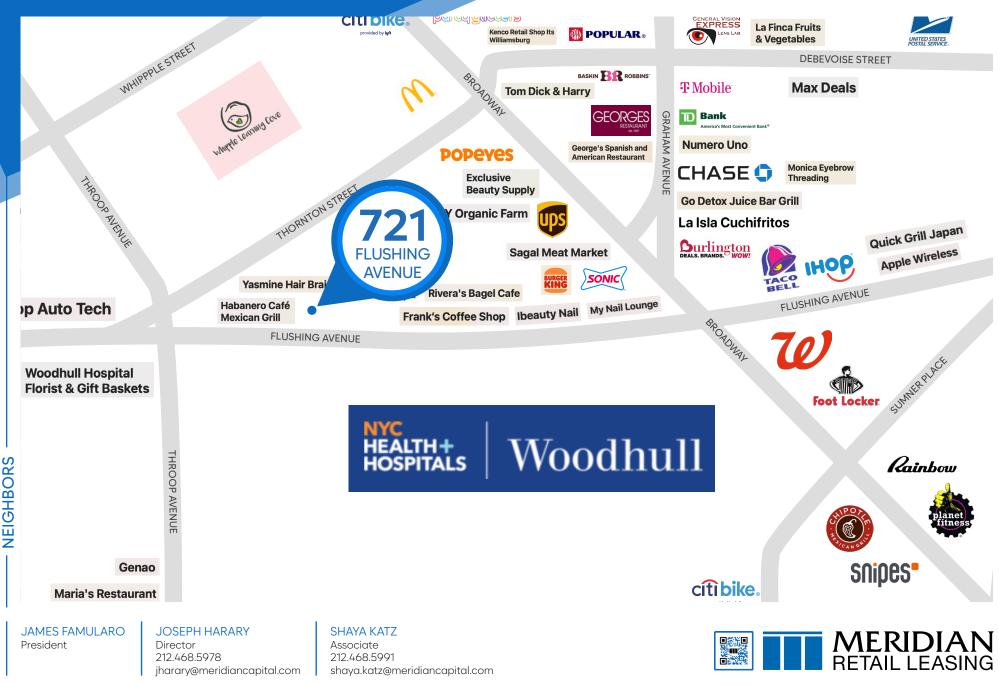

# ROPERTY **NEIGHBORS**

Δ.

Woodhull Hospital • Mirakuya • Rivera's Bagel Café • Frank's Coffee Shop • Burger King • Sonic Popeyes • Wallgreens • Footlocker • Taco Bell

TRANSPORTATION 

JAMES FAMULARO President