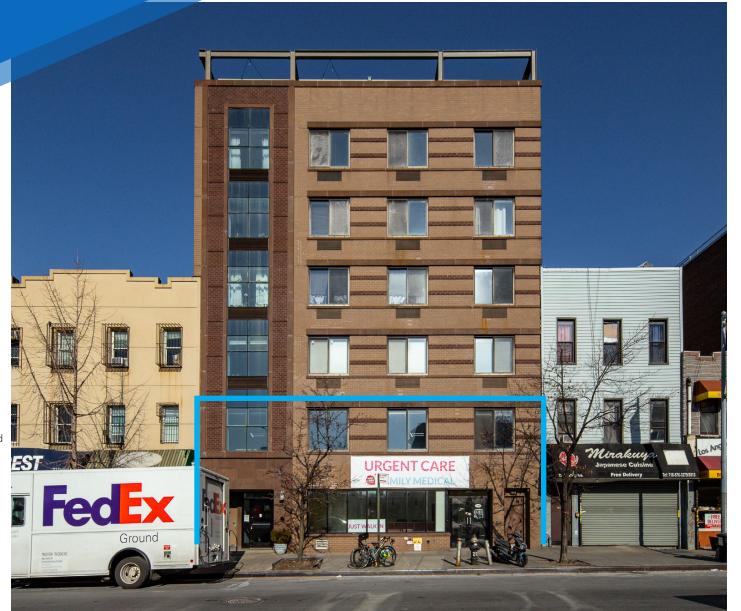

# 721 **FLUSHING AVENUE BUSHWICK, BROOKLYN**

Between Broadway & Thornton Street

#### COMMENTS

- Elevator access
- М Ч • Multiple means of egress
  - · Built-out medical facility on the ground floor and lower level
  - High foot/car traffic
  - Across from the Woodhull Hospital

# ROPERTY **NEIGHBORS**

Δ.

Woodhull Hospital • Mirakuya • Rivera's Bagel Café • Frank's Coffee Shop • Burger King • Sonic Popeyes • Wallgreens • Footlocker • Taco Bell

TRANSPORTATION 

JAMES FAMULARO President