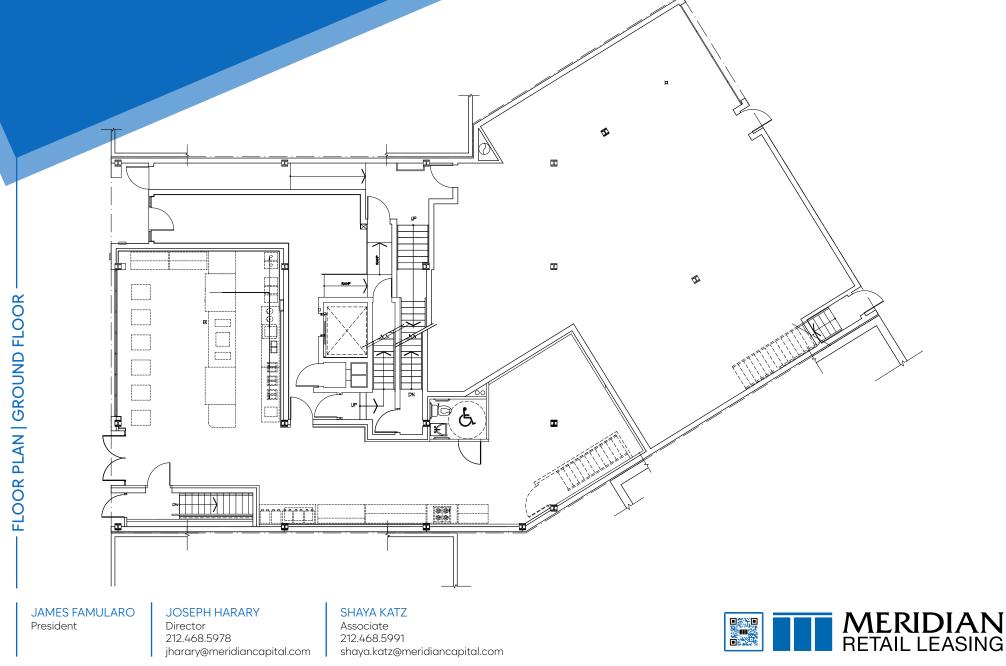

#### **APPROXIMATE SIZE**

Ground Floor: 1,450 SF 2<sup>nd</sup> Floor: 3,500 SF Lower Level: 2,500 SF Total: 7,450 SF

Immediate

POSSESSION