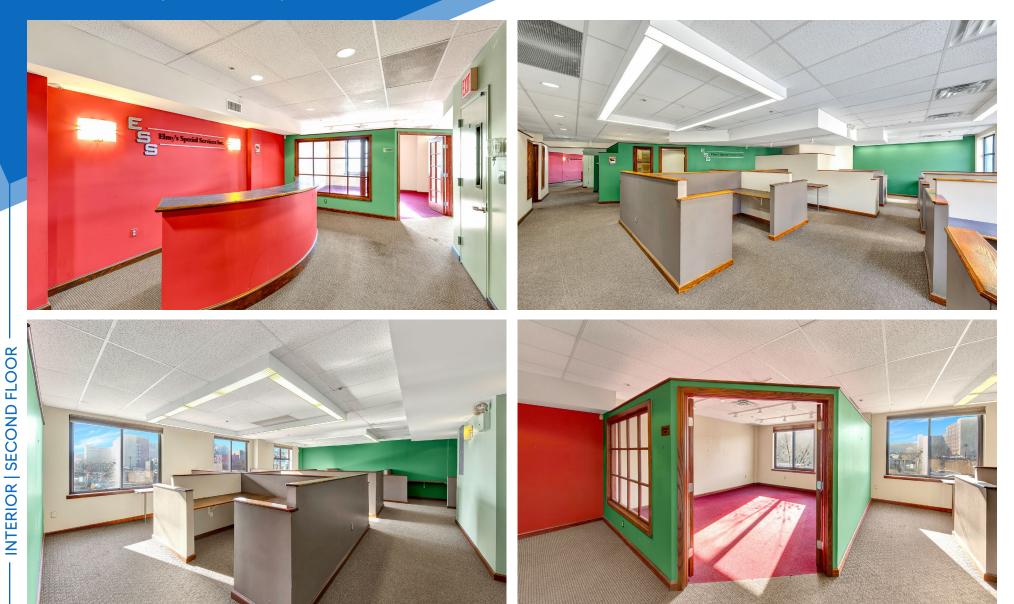

#### **APPROXIMATE SIZE**

Ground Floor: 1,450 SF 2<sup>nd</sup> Floor: 3,500 SF Lower Level: 2,500 SF Total: 7,450 SF

Immediate

POSSESSION