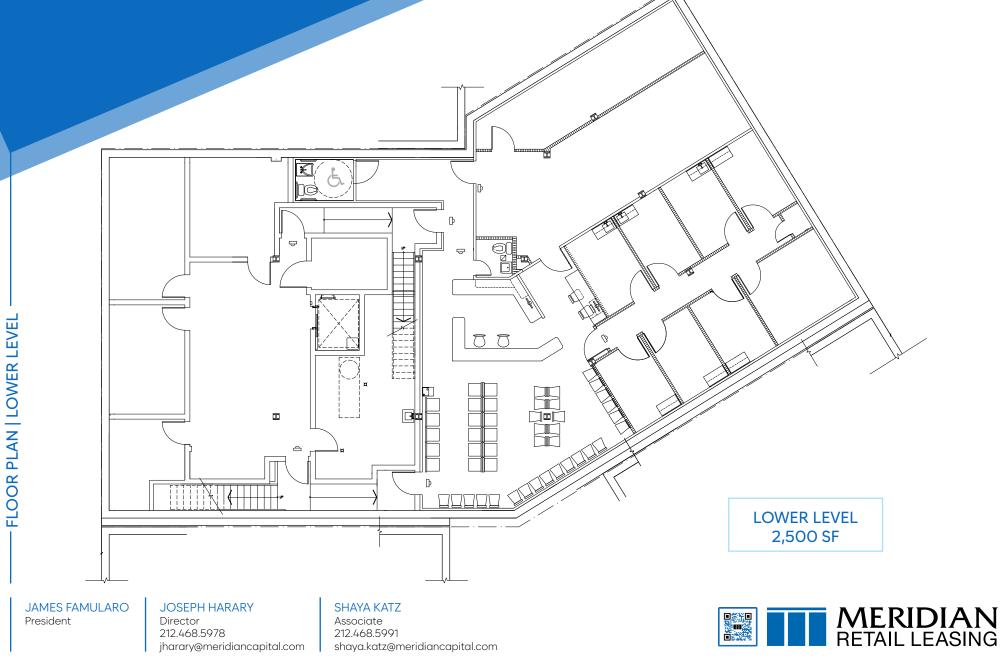

#### **APPROXIMATE SIZE**

Ground Floor: 1,450 SF 2<sup>nd</sup> Floor: 3,500 SF Lower Level: 2,500 SF Total: 7,450 SF

Immediate

POSSESSION