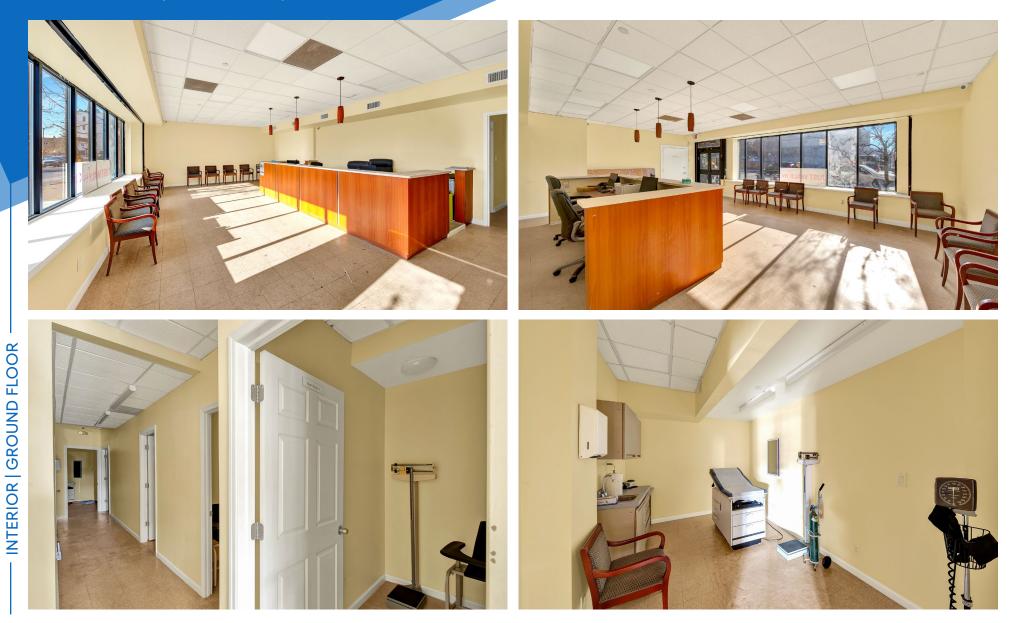

#### COMMENTS

- Elevator access
- М Ч • Multiple means of egress
  - · Built-out medical facility on the ground floor and lower level
  - High foot/car traffic
  - Across from the Woodhull Hospital