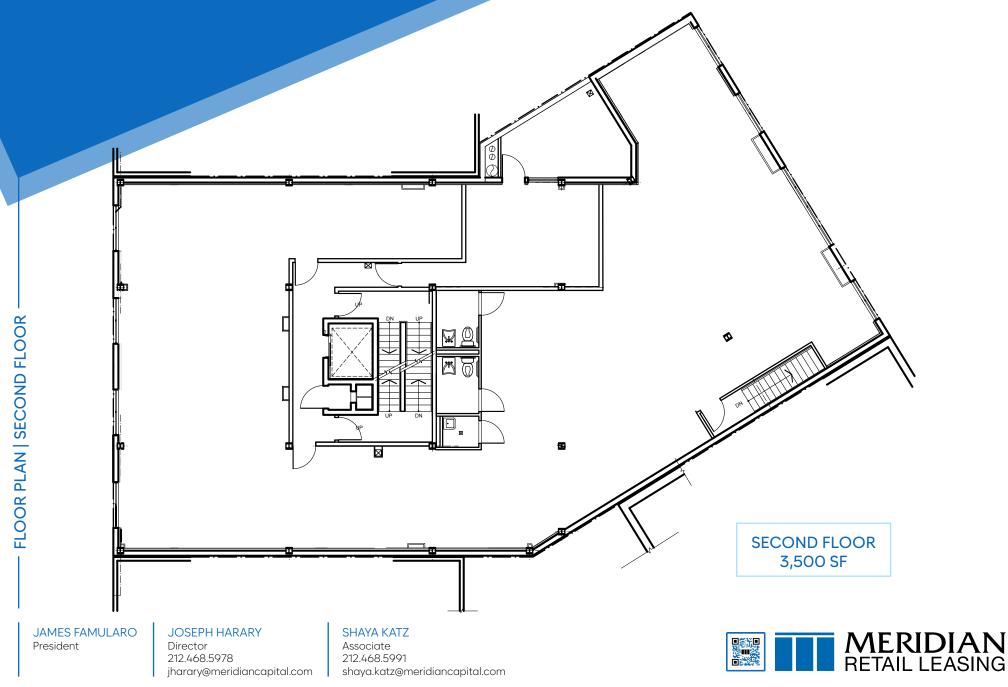

#### **APPROXIMATE SIZE**

Ground Floor: 1,450 SF 2<sup>nd</sup> Floor: 3,500 SF Lower Level: 2,500 SF Total: 7,450 SF

Immediate

POSSESSION