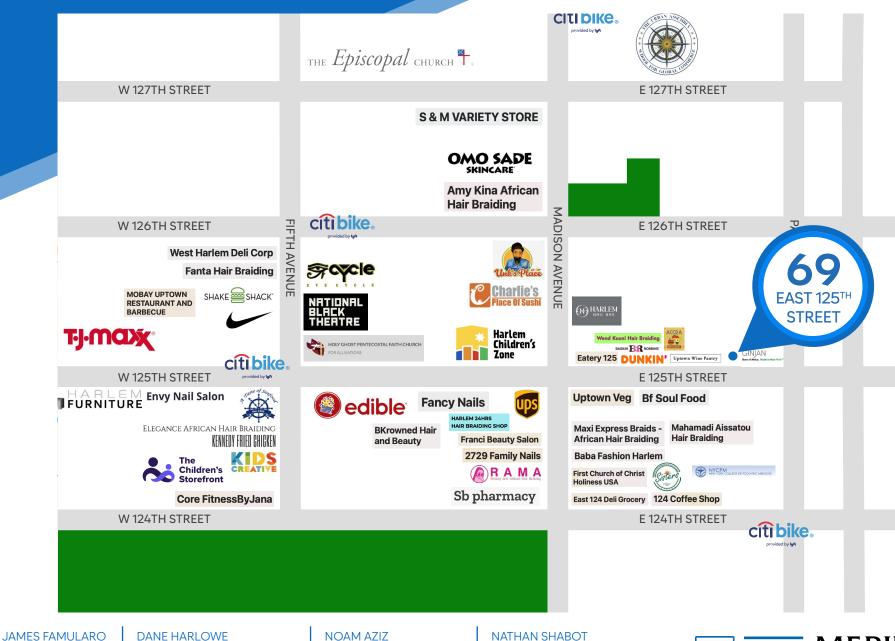

## **NEIGHBORS**

TJ Maxx • Nike • Shake Shack • Harlem Children's Zone • Baskin Robbins • Dunkin' • Harlem Nail Bar • Edible Arrangements