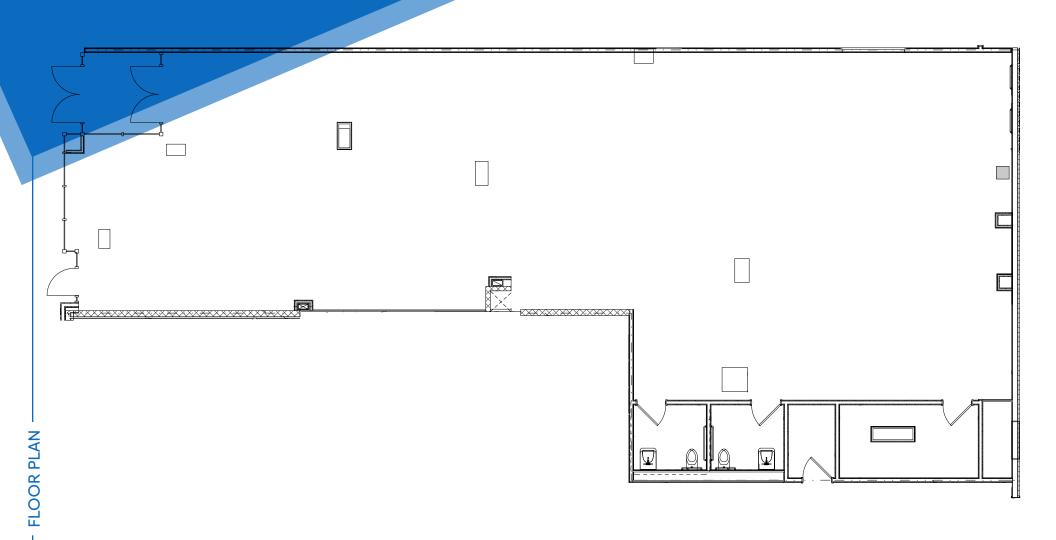

EAST 125<sup>™</sup> STREET EAST HARLEM, NYC

Between Park & Madison Avenues

APPROXIMATE SIZE

3,531 SF

**ASKING RENT** 

\$20,000/Month Reduced \$18,000/Month

**TERM** 

5-15 Years

NEORMATION

**PROPERTY** 

**FRONTAGE** 

**Immediate** 

**POSSESSION** 

26 FT

## COMMENTS

- Beautiful well-kept space directly on 125th Street
- At the base of a 75-unit apartment building
- · All quality non-food uses considered
- Excellent retail, fitness, medical, or education opportunity in Central Harlem