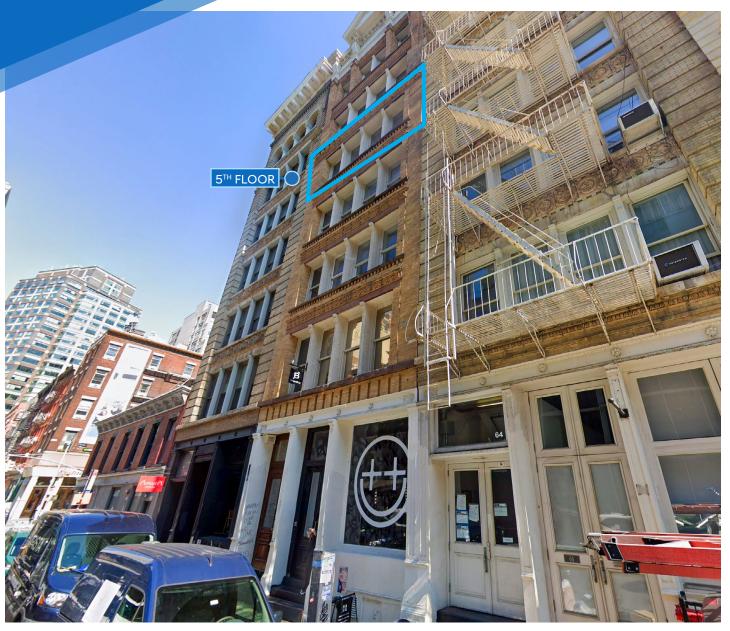

# **62 GRAND STREET**

SOHO, NYC | Between West Broadway and Wooster Street

# APPROXIMATE SIZE

5th Floor: 2,000 SF

**ASKING RENT** 

**POSSESSION** 

\$12,000/Month

Immediate