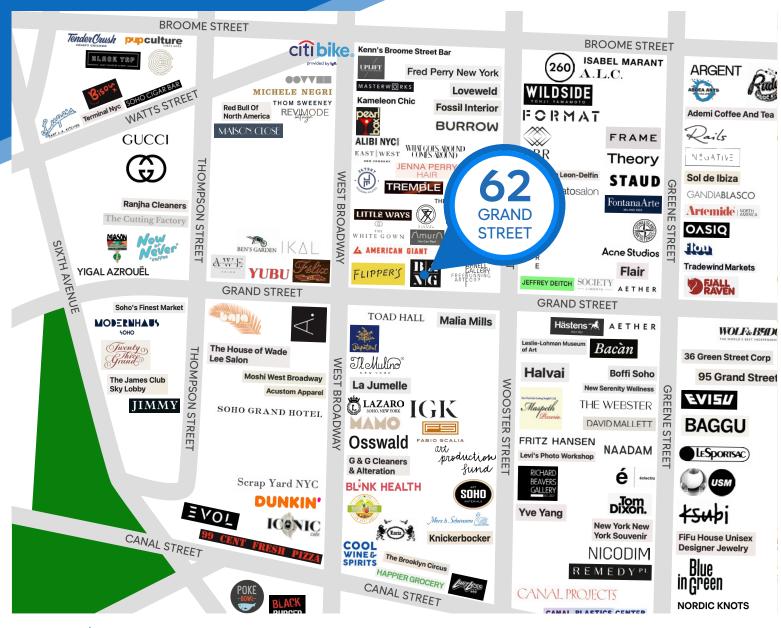

## **NEIGHBORS**

Toad Hall • Papatzal • Il Mulino • IGK Salon

• Flipper's • Felix Bar • Bang Bang Tattoo •

SoHo Grand Hotel • Maison Close • Little Ways • Oliver Peoples • MAMO • Bisou

# **62 GRAND STREET**

SOHO, NYC | Between West Broadway and Wooster Street