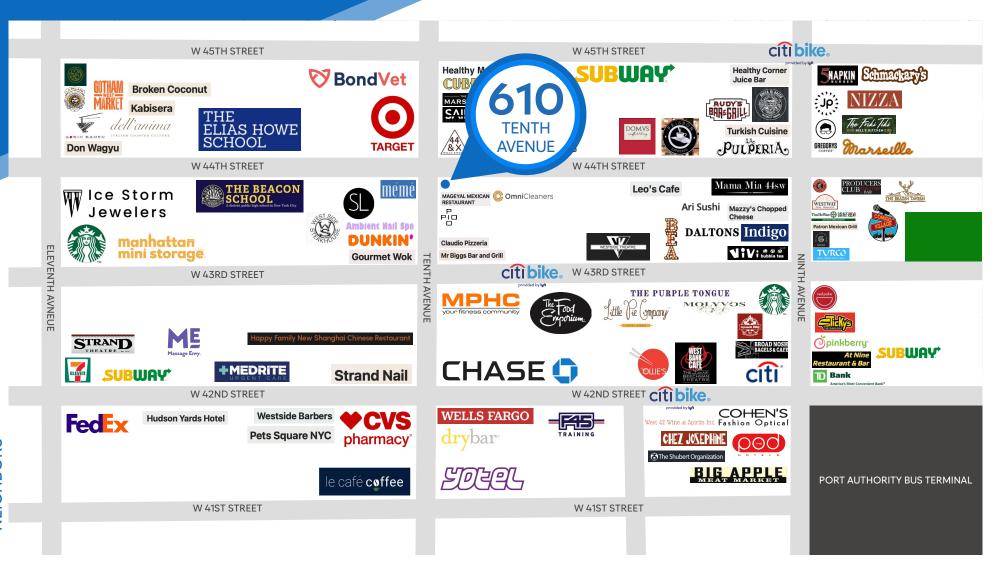

#### **NEIGHBORS**

Pio Pio • Satori Laser • Target • Starbucks • Dry Bar · Claudio Pizzeria · Cubby's · F45 · Sticky's · Bea • Dalton's • Vivi Bubble Tea • Tim Ho Wan