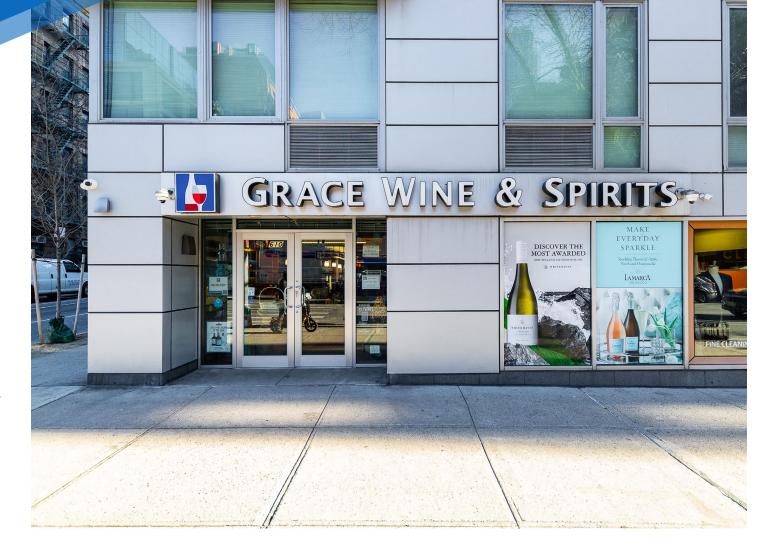

# **610 TENTH AVENUE** HELL'S KITCHEN, NYC

Corner of Tenth Avenue & West 44th Street

#### COMMENTS

- · Currently "Grace Wine & Spirits"
- Next to "Pio Pio", 3-story restaurant
- · LL will connect vent, install fan and hood

### **610 TENTH AVENUE**

HELL'S KITCHEN, NYC | Corner of Tenth Avenue and West 44th Street