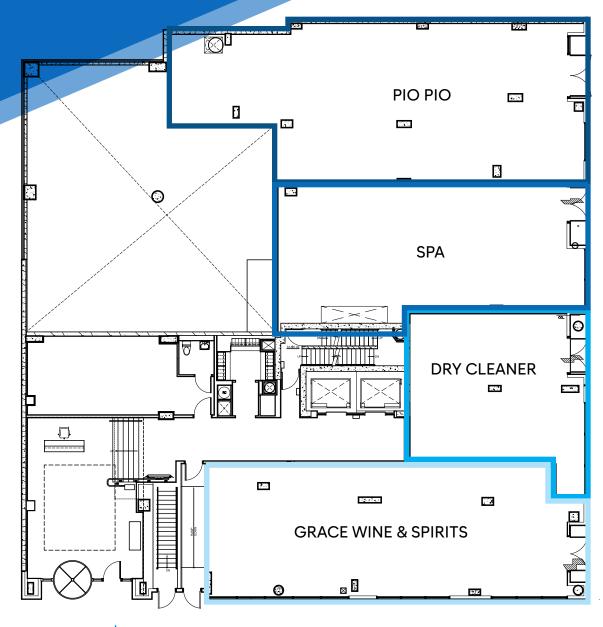

#### **APPROXIMATE SIZE**

Ground Floor: 1,712 SF

Basement: 100 SF (Non-Contiguous)

**ASKING RENT** 

**POSSESSION** 

\$25,000/Month

Immediate

**TERM** 5-15 Years

**NFORMATION** 

PROPERTY

**FRONTAGE** 

100 FT

#### COMMENTS

- · Currently "Grace Wine & Spirits"
- Next to "Pio Pio", 3-story restaurant
- · LL will connect vent, install fan and hood

#### **NEIGHBORS**

Pio Pio • Satori Laser • Target • Starbucks • Dry Bar · Claudio Pizzeria · Cubby's · F45 · Sticky's · Bea • Dalton's • Vivi Bubble Tea • Tim Ho Wan