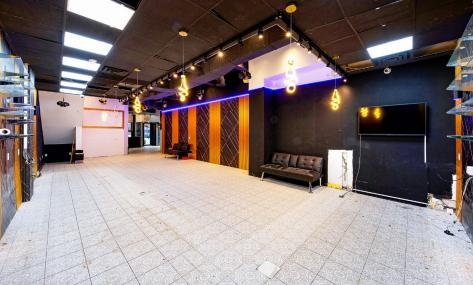

## **FRONTAGE**

56 FT Wraparound

- · Second generation restaurant on the ground
- · Full brand-new kitchen with gas and venting in place
- Floors can be leased together or separately
- · 24/7 foot traffic steps from the Seaport and close proximity to Fulton Street subway station