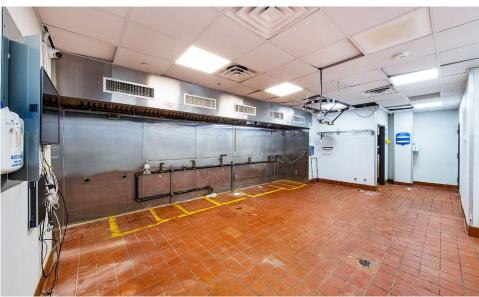

## **FRONTAGE**

56 FT Wraparound

- · Second generation restaurant on the ground
- · Full brand-new kitchen with gas and venting in place
- Floors can be leased together or separately
- · 24/7 foot traffic steps from the Seaport and close proximity to Fulton Street subway station