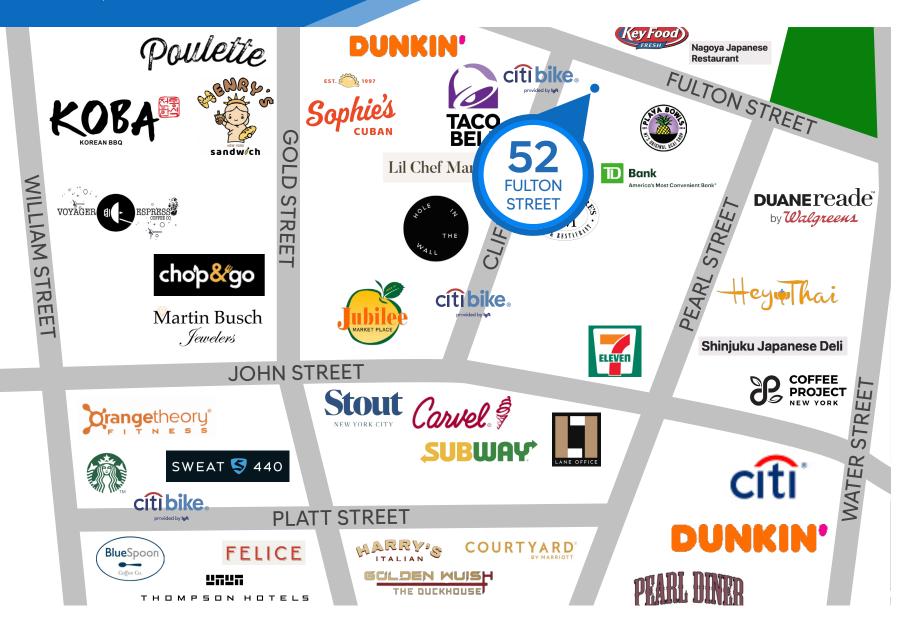

#### **NEIGHBORS**

Hey Thai • Carvel • Orange Theory • Harry's Italian • Felice • Orange Theory • Chop & Go • Taco Bell • Stout • Pearl Diner • Playa Bowls