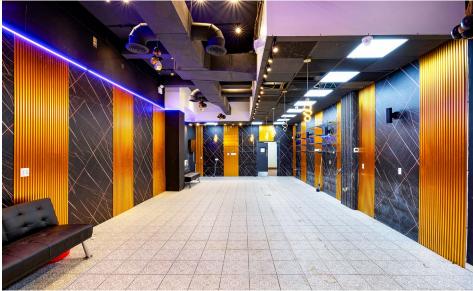

## **FRONTAGE**

56 FT Wraparound

- · Second generation restaurant on the ground
- · Full brand-new kitchen with gas and venting in place
- Floors can be leased together or separately
- · 24/7 foot traffic steps from the Seaport and close proximity to Fulton Street subway station