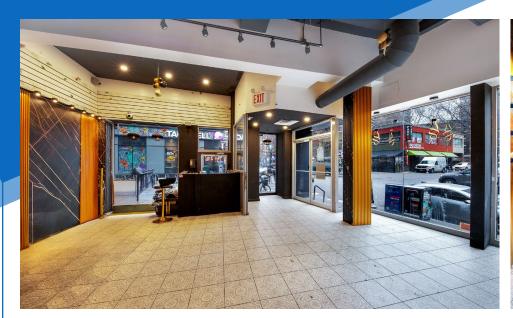

# RETAIL/RESTAURANT FOR LEASE

Corner of Fulton & Cliff Streets

## **FRONTAGE**

56 FT Wraparound

- · Second generation restaurant on the ground
- · Full brand-new kitchen with gas and venting in place
- Floors can be leased together or separately
- · 24/7 foot traffic steps from the Seaport and close proximity to Fulton Street subway station

#### **NEIGHBORS**

Hey Thai • Carvel • Orange Theory • Harry's Italian • Felice • Orange Theory • Chop & Go • Taco Bell • Stout • Pearl Diner • Playa Bowls