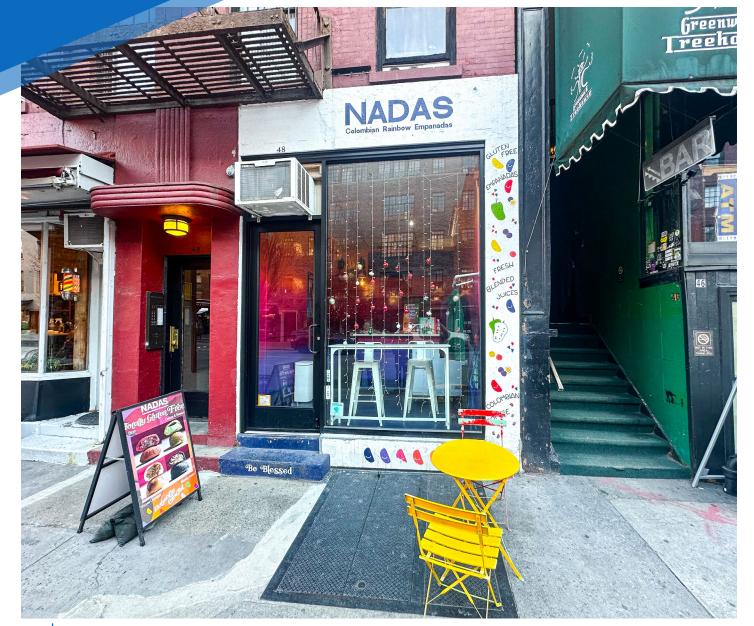

## **COMMENTS**

**ASKING RENT** 

- Turn-key QSR
- · Currently operating as "Nadas"
- State-of-the-art electric kitchen
- Storage + walk-in fridge in basement
- · Located on popular West Village corridor
- Lease assignment/asset purchase ending February 2032

## **NEIGHBORS**

ROPERTY

Greenwich Treehouse • Ma Ze Dahr • Rosemary's • Wogie's • Fiddlesticks • Serpentine • 4 Charles Prime Rib · American Bar · Sushi Lin · Baby Brasa