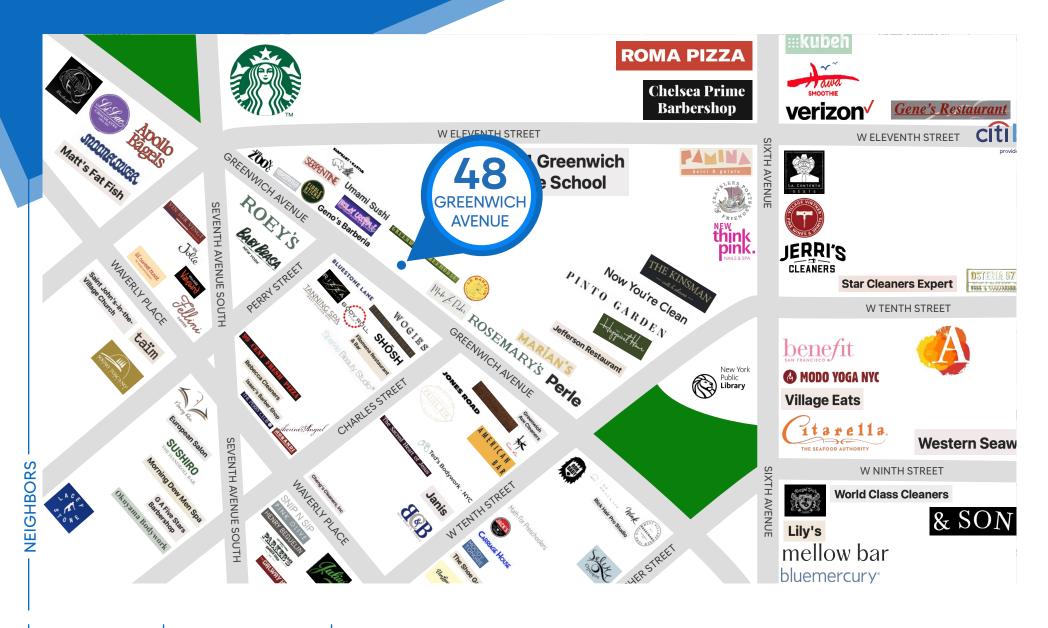

## **NEIGHBORS**

ROPERTY

Greenwich Treehouse • Ma Ze Dahr • Rosemary's • Wogie's • Fiddlesticks • Serpentine • 4 Charles Prime Rib · American Bar · Sushi Lin · Baby Brasa