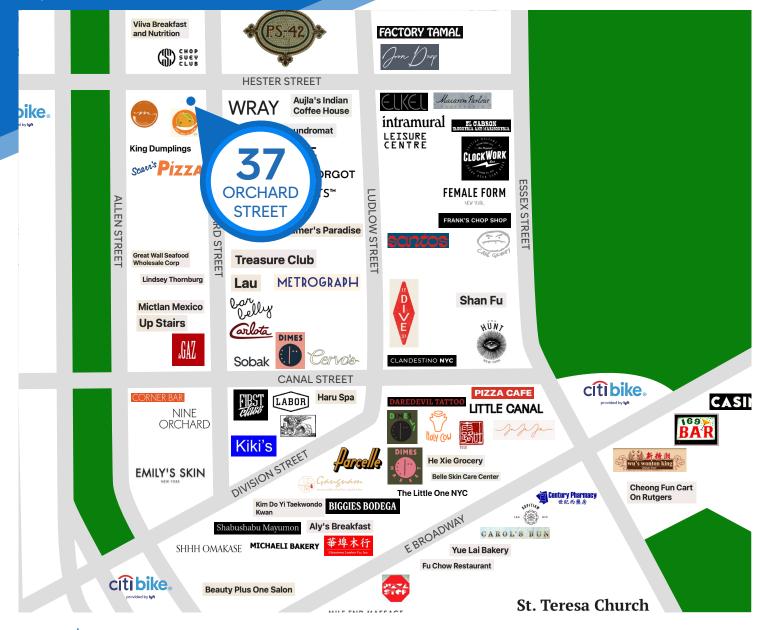

### **NEIGHBORS**

Scarr's Pizza · Sam's Fried Ice Cream · Cervo's • Bar Belly • Le Dive • Santos • Kiki's · Nine Orchard · Casino · Little Canal · Carlata · Corner Bar · Café Grumpy