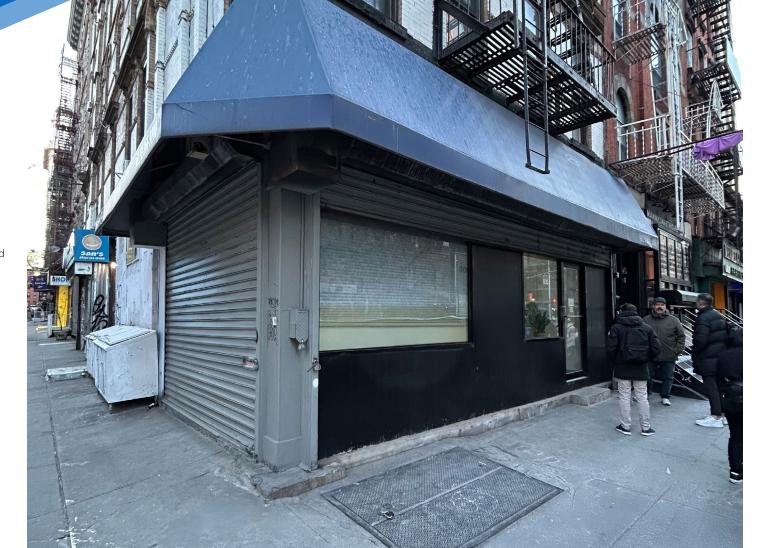

**ORCHARD STREET** LOWER EAST SIDE, NYC

Corner of Orchard & Hester Streets

## **COMMENTS**

- Prime Lower East Side corner retail space
- · Wraparound glass frontage
- · Contiguous selling lower level
- Strong co-tenancy and steps from Dimes Square