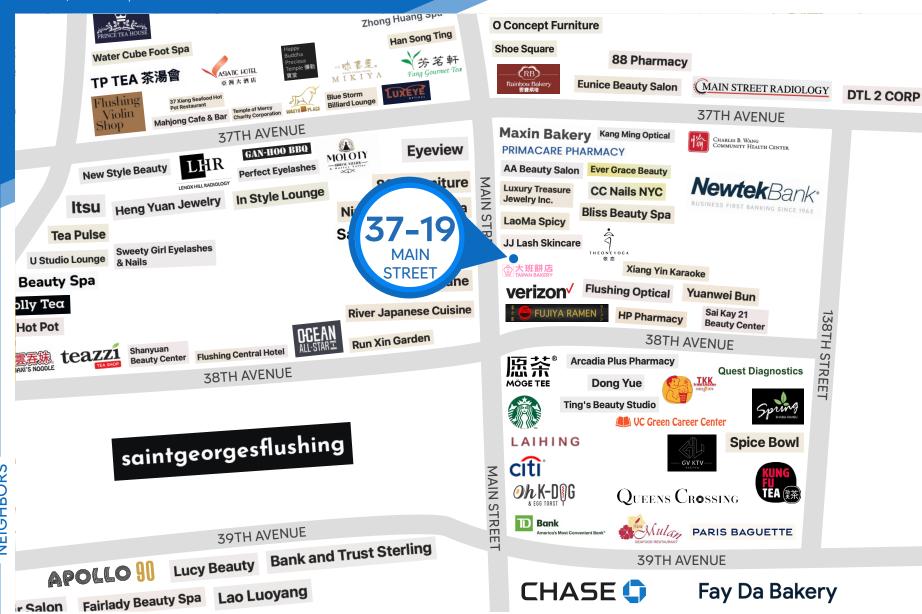

37-19
MAIN STREET
FLUSHING, QUEENS

Between 37th & 38th Avenues

#### **NEIGHBORS**

Taipan Bakery • Fujiya Ramen • Moge Tee • Kang Ming Optical • Spring Shabu Shabu • New Mulan Seafood Restaurant • Fang Gourmet Tea • Rainbow Bakery • Teazzi Tea Shop