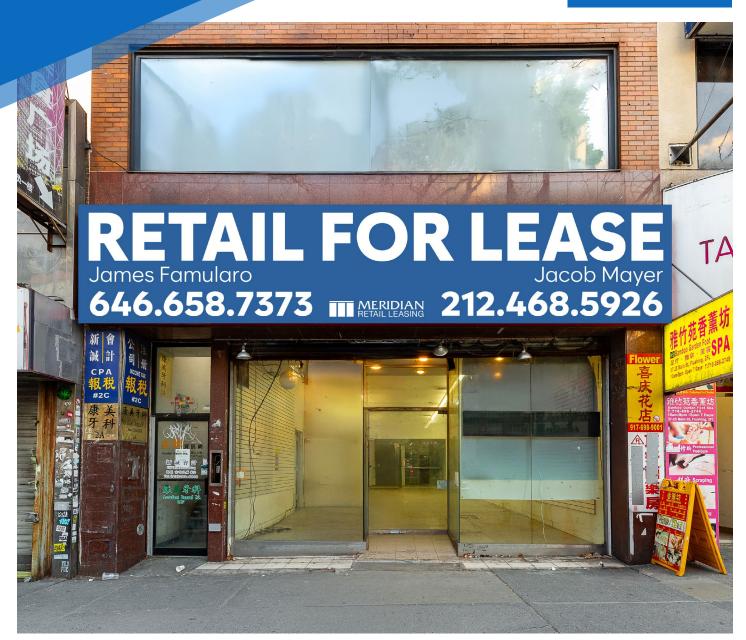

# RETAIL FOR LEASE

# FLUSHING, QUEENS | Between 37th and 38th Avenues

## APPROXIMATE SIZE

Ground Floor: 2,500 SF Full Basement

ASKING RENT \$38,000/Month POSSESSION Immediate

TERM 10-15 Years FRONTAGE

40 FT

### COMMENTS

- White-box space with floor-to-ceiling windows in the front
- Possibility to include upper levels
- · National retail tenants surrounding
- · Heavy foot traffic
- All uses considered