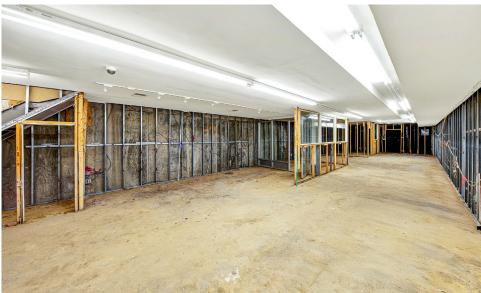

### COMMENTS

- White-box space with floor-to-ceiling windows in the front
- Possibility to include upper levels
- · National retail tenants surrounding
- · Heavy foot traffic
- All uses considered