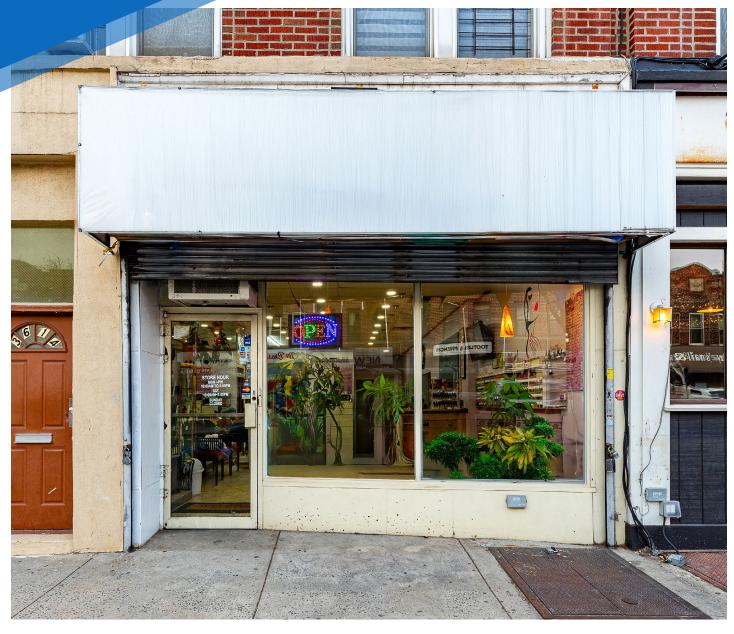

Ground Floor: 1,200 SF Basement: 1,200 SF

**ASKING RENT** 

\$11,000/Month

TERM

**NFORMATION** 

10+ Years

COMMENTS

· Column-free retail space

- · Previously operated as a nail salon
- Located in the heart of Astoria on a heavy foot traffic corridor
- · Close proximity to all public transit
- All quality uses accepted, including food

### **GARRETT KELLY**

**POSSESSION** 

**Immediate** 

**FRONTAGE** 

20 FT

Director 212.468.5939 gkelly@meridiancapital.com