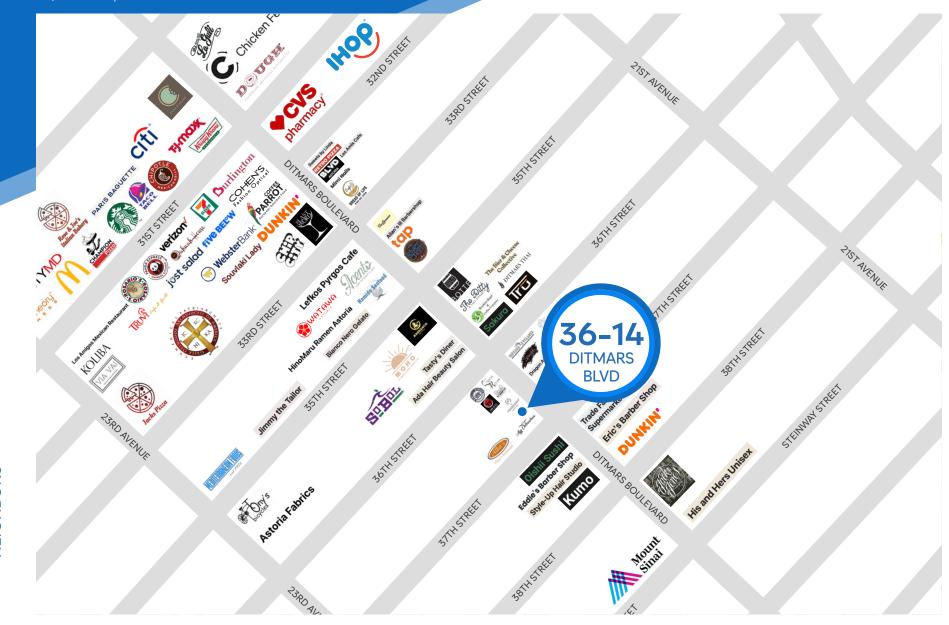

#### **NEIGHBORS**

Martha's Country Bakery • The Pomeroy • Taverna Kyclades • McDonald's • Queen's Room • TRU Astoria • HinoMaru Ramen • IBN Hamido Seafood • T.J. Maxx • The Bonnie

- Paris Baguette Orange Theory Fitness TRUVA Café & Grill Trade Fair Supermarket
- Krispy Kreme Jack Jones Gastropub