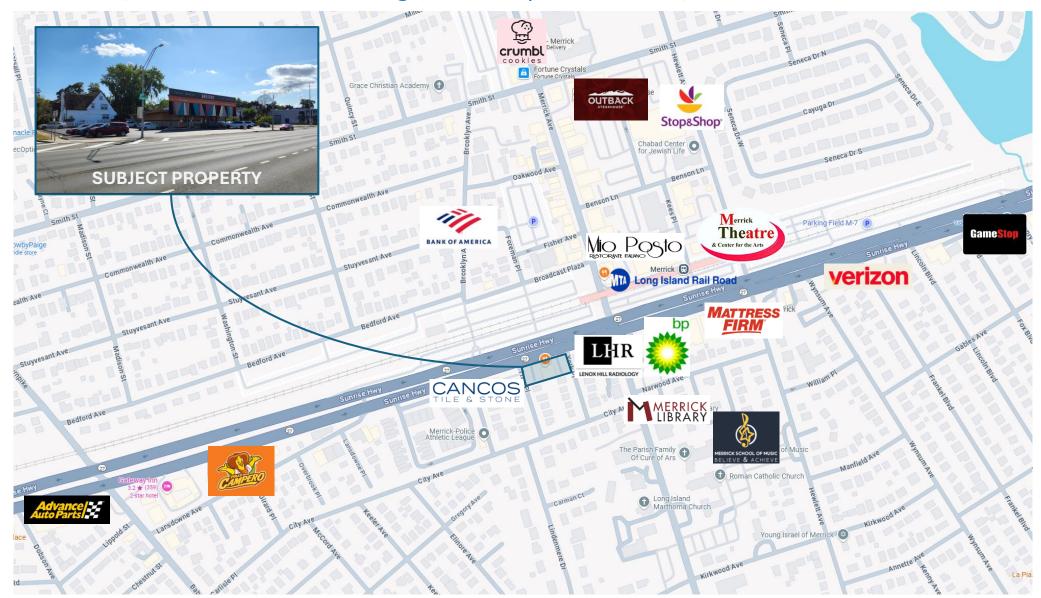

#### **PROPERTY HIGHLIGHTS**

- Tremendous Exposure Entire Blockfront with 200' of Frontage on Sunrise Highway
- > Building Previously Operated as a Full-Service Restaurant
- Combined Annual Average Daily Traffic (AADT) of approx. 52,000 cars (2023)
- Across the Street from the Merrick LIRR Station
- > 4,000 sq. ft. Full-Service Restaurant with 40 parking spaces
- > Potential to Build a Commercial Building up to 8,000 sq. ft.
- > Property to Be Delivered Vacant at Closing