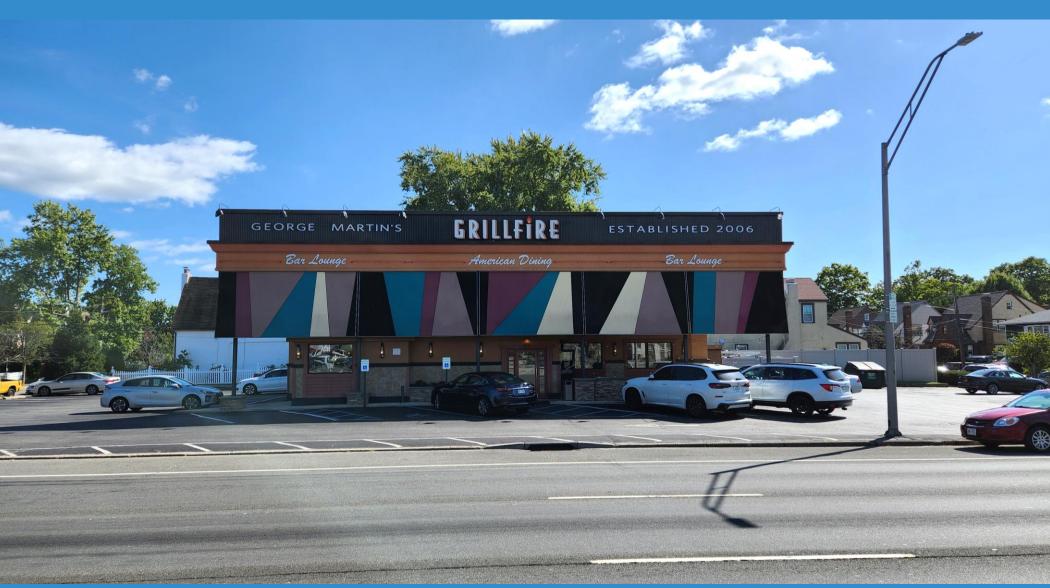

2 Stories, 30 Feet

Meridian Capital is pleased to offer for sale a vacant commercial building/development site totaling approx. 4,000 sq. ft., situated on an approx. 20,000 sq. ft. lot, located in the Merrick neighborhood of Long Island. The property previously operated as a full-service restaurant.

#### **PROPERTY HIGHLIGHTS**

- Tremendous Exposure Entire Blockfront with 200' of Frontage on Sunrise Highway
- > Building Previously Operated as a Full-Service Restaurant
- Combined Annual Average Daily Traffic (AADT) of approx. 52,000 cars (2023)
- Across the Street from the Merrick LIRR Station
- > 4,000 sq. ft. Full-Service Restaurant with 40 parking spaces
- > Potential to Build a Commercial Building up to 8,000 sq. ft.
- > Property to Be Delivered Vacant at Closing