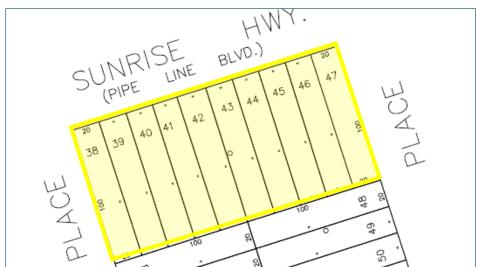

### For Sale | Commercial Building | Development Site | Merrick, NY

| Location                   | Entire block front on the south side of Sunrise Highway between York Place and Troy Place. |
|----------------------------|--------------------------------------------------------------------------------------------|
| Section/Block/Lot          | 55 / 131 / 38                                                                              |
| Lot Grouping               | 38-47                                                                                      |
| Lot Dimensions             | 200' X 100'                                                                                |
| Lot Sq. Ft. (Approx.)      | 20,000 SQ. FT.                                                                             |
| Building Sq. Ft. (Approx.) | 4,000 SQ. FT                                                                               |
| Parking Spaces             | 40 Spaces                                                                                  |
| Building Classification    | 421.14-Restaurant, Full Service and Beverages                                              |
| Total RE Taxes (2024)      | \$53,495                                                                                   |