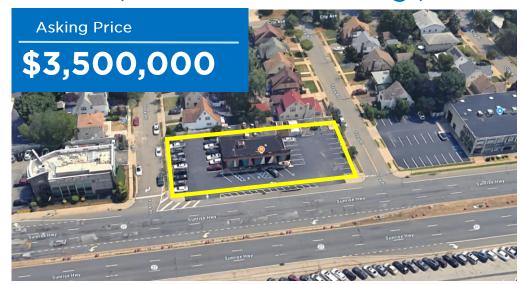

### For Sale | Commercial Building | Development Site | Merrick, NY

| Location                   | Entire block front on the south side of Sunrise Highway between York Place and Troy Place. |
|----------------------------|--------------------------------------------------------------------------------------------|
| Section/Block/Lot          | 55 / 131 / 38                                                                              |
| Lot Grouping               | 38-47                                                                                      |
| Lot Dimensions             | 200' X 100'                                                                                |
| Lot Sq. Ft. (Approx.)      | 20,000 SQ. FT.                                                                             |
| Building Sq. Ft. (Approx.) | 4,000 SQ. FT                                                                               |
| Parking Spaces             | 40 Spaces                                                                                  |
| Building Classification    | 421.14-Restaurant, Full Service and Beverages                                              |
| Total RE Taxes (2024)      | \$53,495                                                                                   |

2 Stories, 30 Feet

Meridian Capital is pleased to offer for sale a vacant commercial building/development site totaling approx. 4,000 sq. ft., situated on an approx. 20,000 sq. ft. lot, located in the Merrick neighborhood of Long Island. The property previously operated as a full-service restaurant.