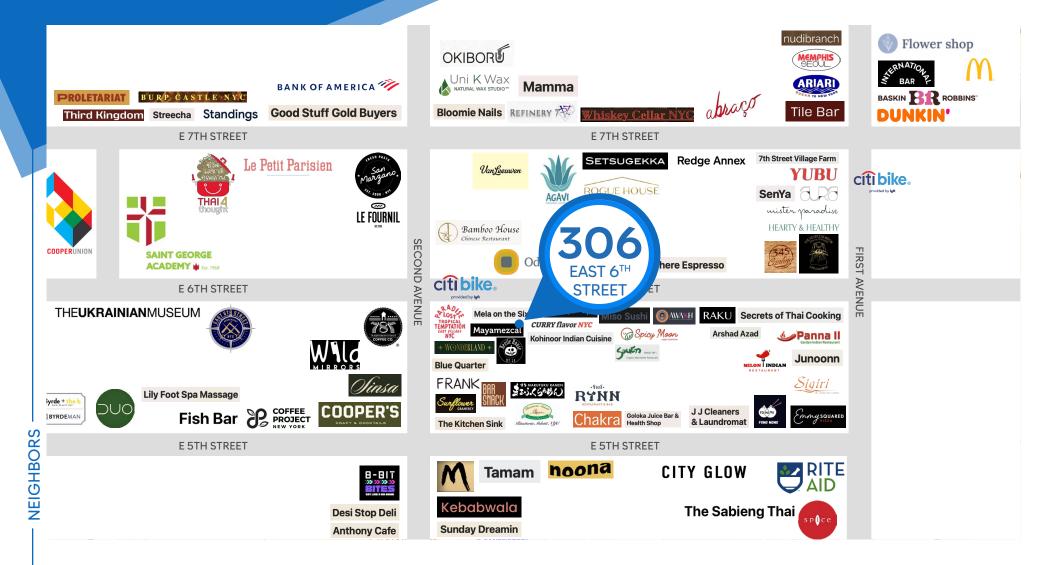

#### **NEIGHBORS**

Izakaya NYC • Spicy Moon • Frank • 787 Coffee • Van Leeuwen • San Marzano • Sinsa

• Tamam • Emmy Squared Pizza • Coffee Project • Mister Paradise • Fish Bar