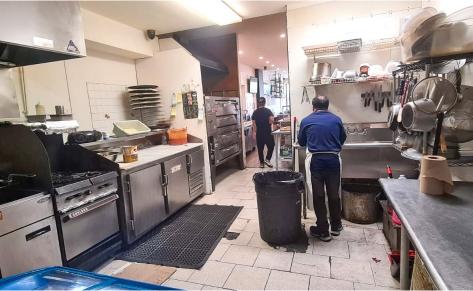

#### **COMMENTS**

- · Turn-key pizzeria
- Wood brick oven in place
- · Space is vented
- · High residential area
- All uses considered