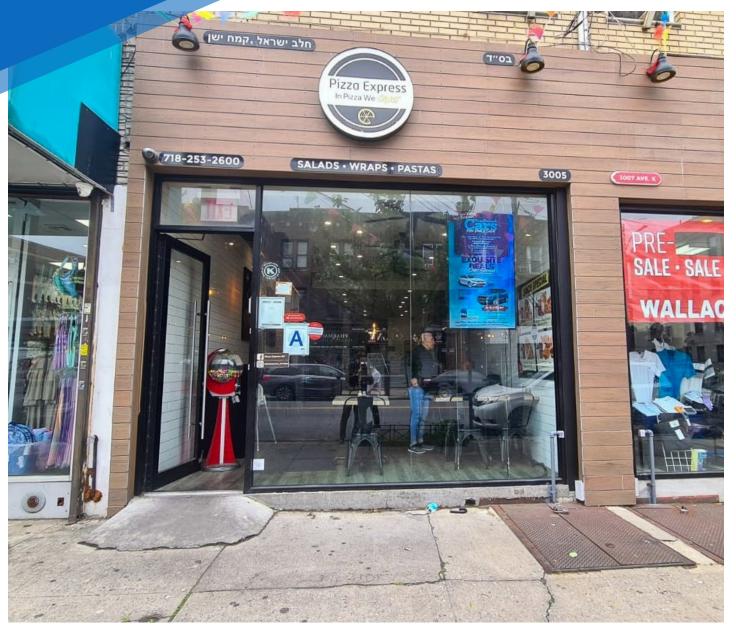

# 3005 AVENUE K FLATLANDS, BROOKLYN

Between Nostrand Avenue & East 31st Street

#### **COMMENTS**

- · Turn-key pizzeria
- Wood brick oven in place
- · Space is vented
- · High residential area
- All uses considered