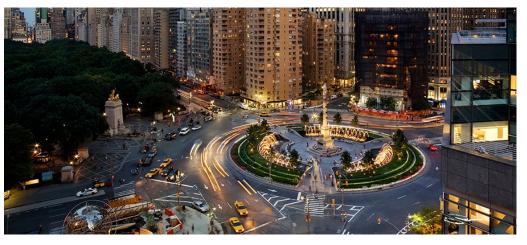

# **COLUMBUS CIRCLE**

The restaurants in Columbus Circle have racked up a total of 10 Michelin stars. You can find the majority of them in the Time Warner Center at Masa and Per Se (3 stars each), the others on the north and south side of the Circle, at Jean-Georges and Marea respectively.

A vibrant public art installation by Sol LeWitt, graces the Columbus Circle subway station. The kaleidoscopic 11-foot-high tilework named "Whirls and Twirls", is located on the 60<sup>th</sup> street landing. The Museum of Arts and Design, on the southeast side of the circle is dedicated to craft and form. Enjoy a plethora of works in its permanent collection by artists like Sarah Abramson and Magdalena Abakanowicz.