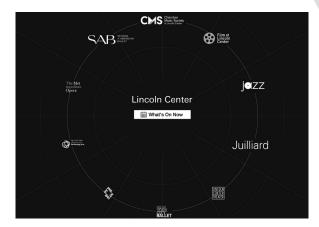

## LINCOLN CENTER

Lincoln Center for the Performing Arts is a 16.3-acre complex of buildings in the Lincoln Square neighborhood on the Upper West Side. It has thirty indoor and outdoor facilities and is host to 5 million visitors annually. It serves as home to the N.Y. Philharmonic, the Metropolitan Opera House, Juilliard School of Music, the Chamber Music Society, New York City Opera, New York City Ballet, the Film Society, and the School of American Ballet.