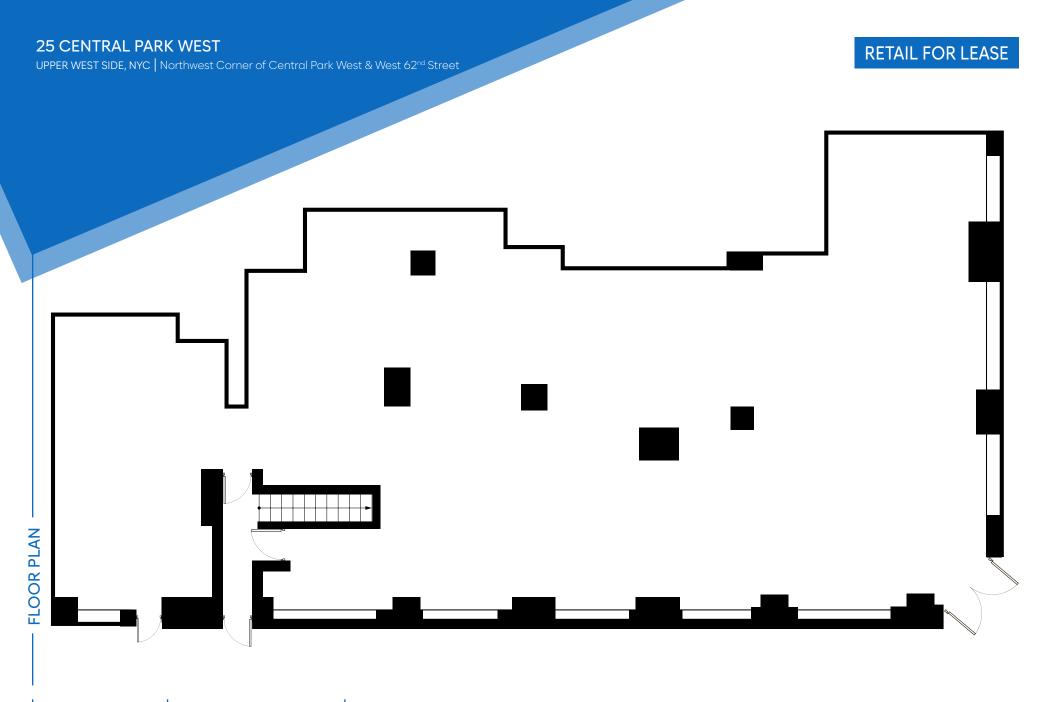

# **CENTRAL PARK WEST UPPER WEST SIDE, NYC**

Northwest Corner of Central Park West & West 62<sup>nd</sup> Street

Ground Floor: 3,200 SF

**TERM** 

10+ Years

**NFORMATION** 

**OPERTY** 

**POSSESSION** 

## 25 CENTRAL PARK WEST

UPPER WEST SIDE, NYC | Northwest Corner of Central Park West & West 62<sup>nd</sup> Street

COLUMBUS

**AVENUE** 

CENTRAL PARK

WES

Mount