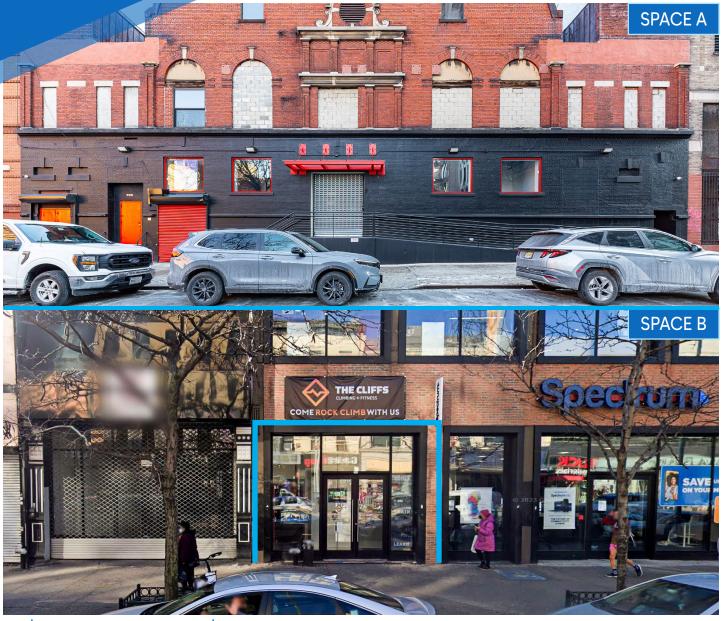

#### APPROXIMATE SIZE

Space A Ground Floor: 9,150 SF Space B Lower Level: 15,000 SF

#### **FRONTAGE**

Space A: 100 FT Space B: 11 FT

#### Space A

**NFORMATION** 

ROPEF

Д

- · New ADA ramp/staircase leading to entrance
- New windows, mount for signage, roll-down gate, and entrance doors
- Can be contiguous to lower level

#### Space B

- Elevator/staircase entrance
- Freight elevator and conveyor belt access
- Can be contiguous to ground floor
- In the heart of the bustling 125th Street retail corridor filled with national tenants and influx of new development