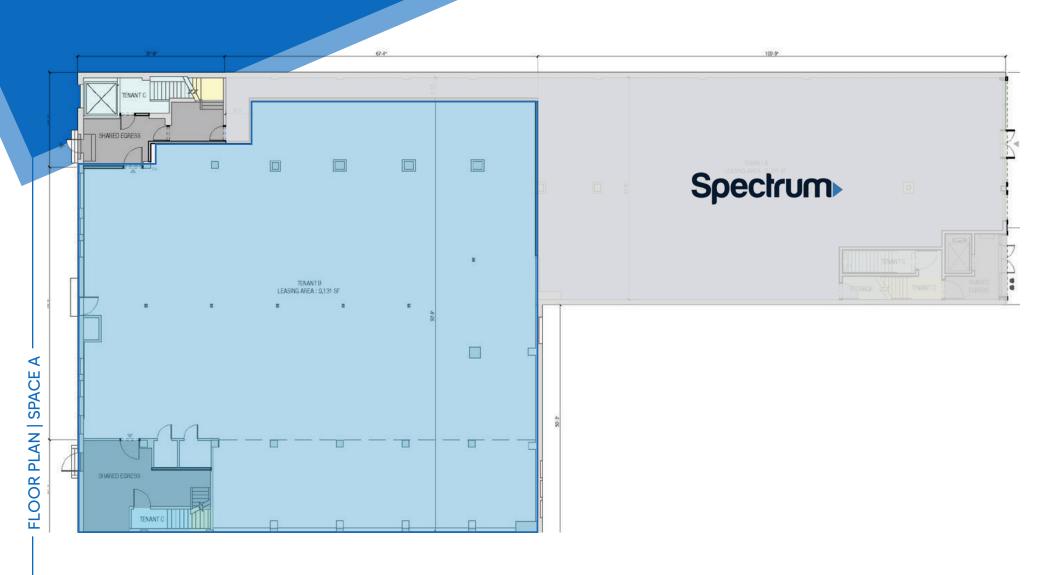

#### APPROXIMATE SIZE

Space A Ground Floor: 9,150 SF Space B Lower Level: 15,000 SF

#### **FRONTAGE**

Space A: 100 FT Space B: 11 FT