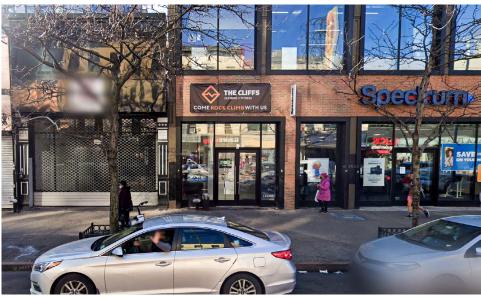

#### Space A

**NFORMATION** 

ROPEF

Д

- · New ADA ramp/staircase leading to entrance
- New windows, mount for signage, roll-down gate, and entrance doors
- Can be contiguous to lower level