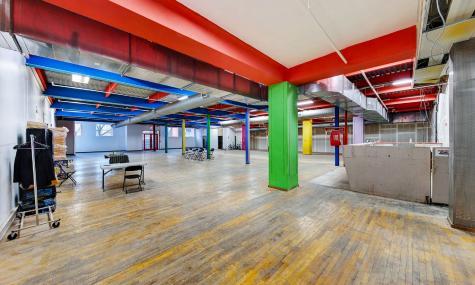

#### APPROXIMATE SIZE

Space A Ground Floor: 9,150 SF Space B Lower Level: 15,000 SF

#### Space B

- Elevator/staircase entrance
- Freight elevator and conveyor belt access
- Can be contiguous to ground floor
- In the heart of the bustling 125th Street retail corridor filled with national tenants and influx of new development