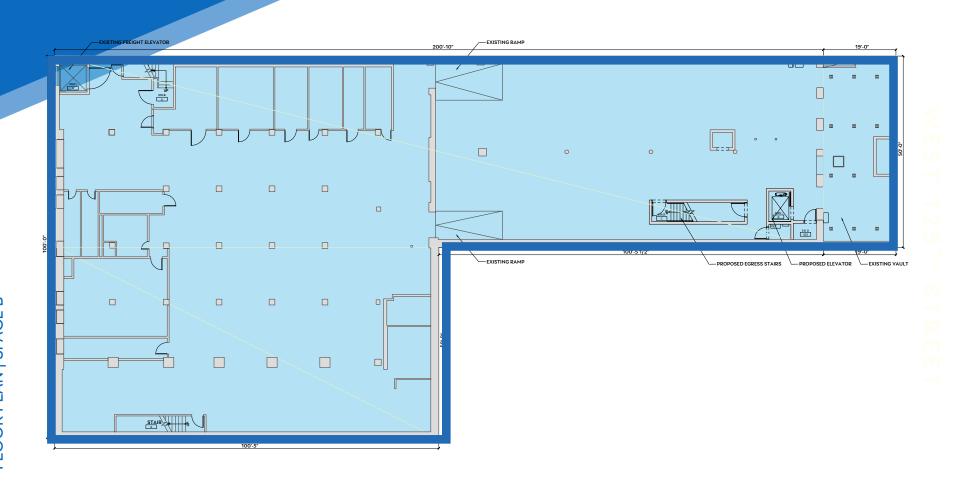

#### APPROXIMATE SIZE

Space A Ground Floor: 9,150 SF Space B Lower Level: 15,000 SF

#### **FRONTAGE**

Space A: 100 FT Space B: 11 FT