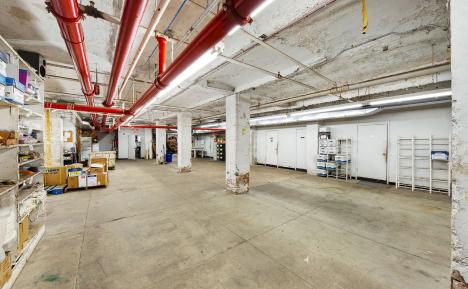

#### Space B

- Elevator/staircase entrance
- Freight elevator and conveyor belt access
- Can be contiguous to ground floor
- In the heart of the bustling 125th Street retail corridor filled with national tenants and influx of new development