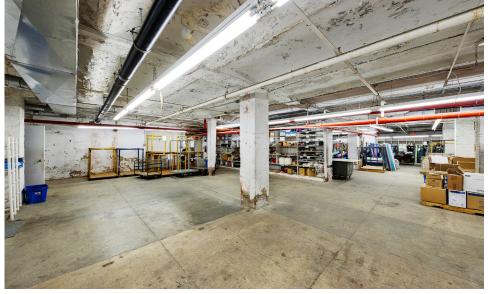

#### Space A

**NFORMATION** 

ROPEF

Д

- · New ADA ramp/staircase leading to entrance
- New windows, mount for signage, roll-down gate, and entrance doors
- Can be contiguous to lower level

#### APPROXIMATE SIZE

Space A Ground Floor: 9,150 SF Space B Lower Level: 15,000 SF

#### **FRONTAGE**

Space A: 100 FT Space B: 11 FT