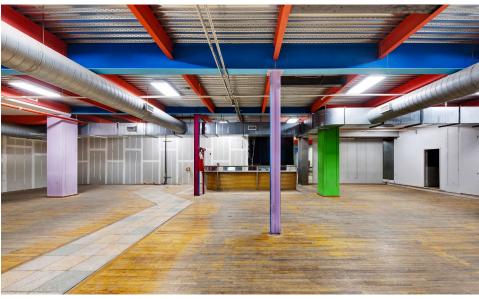

#### Space B

- Elevator/staircase entrance
- Freight elevator and conveyor belt access
- Can be contiguous to ground floor
- In the heart of the bustling 125th Street retail corridor filled with national tenants and influx of new development

#### APPROXIMATE SIZE

Space A Ground Floor: 9,150 SF Space B Lower Level: 15,000 SF

#### **FRONTAGE**

Space A: 100 FT Space B: 11 FT