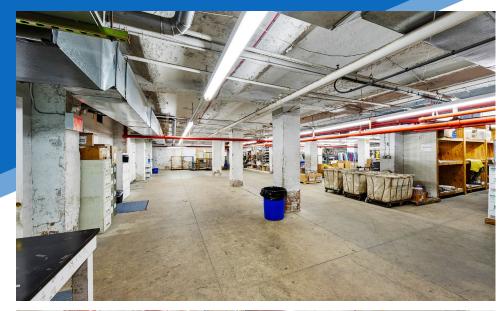

#### Space A

**NFORMATION** 

ROPEF

Д

- · New ADA ramp/staircase leading to entrance
- New windows, mount for signage, roll-down gate, and entrance doors
- Can be contiguous to lower level

#### APPROXIMATE SIZE

Space A Ground Floor: 9,150 SF Space B Lower Level: 15,000 SF

#### **FRONTAGE**

Space A: 100 FT Space B: 11 FT