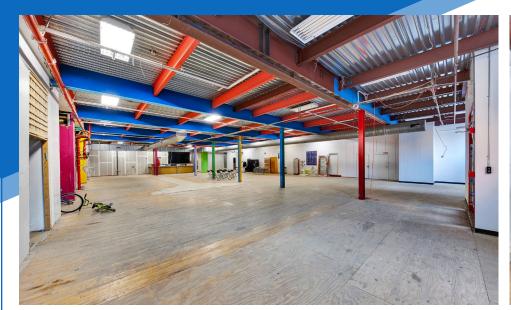

#### APPROXIMATE SIZE

Space A Ground Floor: 9,150 SF Space B Lower Level: 15,000 SF

#### Space B

- Elevator/staircase entrance
- Freight elevator and conveyor belt access
- Can be contiguous to ground floor
- In the heart of the bustling 125th Street retail corridor filled with national tenants and influx of new development