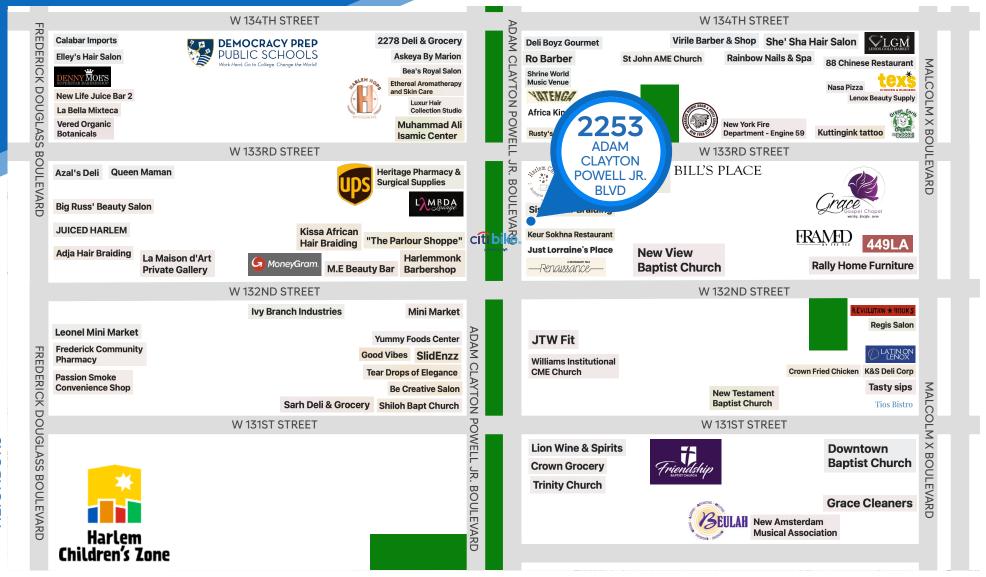

### **NEIGHBORS**

Harlem Children's Zone • Mini Market • Renaissance Restaurant • Harlem Café • Lambrda Lounge • Bill's Place • Be Creative Salon • Lion Wine & Spirits