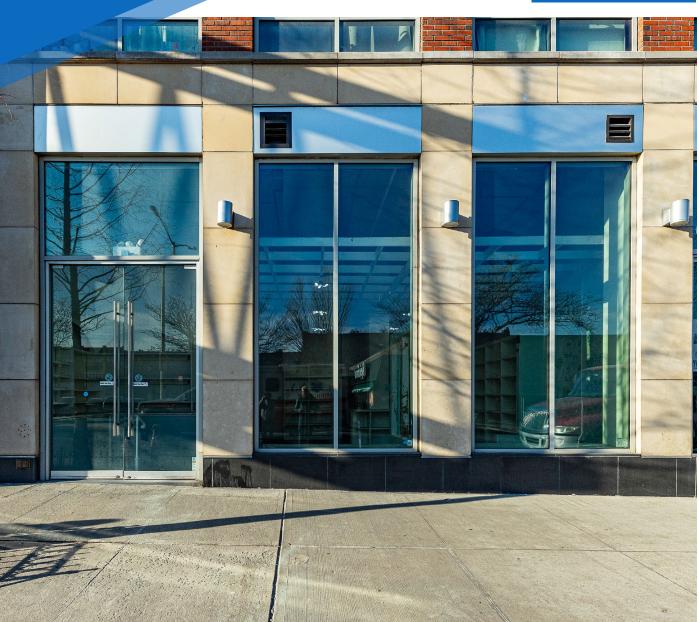

# 211 MCGUINNESS BOULEVARD GREENPOINT, BROOKLYN

Between Calyer Street & Greenpoint Avenue

#### APPROXIMATE SIZE 1,600 SF

ASKING RENT \$8,500/Month POSSESSION Immediate

TERM Negotiable

**INFORMATION** 

Δ.

### FRONTAGE 30 FT

## COMMENTS

- Previously "Taste Wine and Spirits"
- Active off-premise liquor license
- · Soaring 18 FT ceiling heights
- · Large signage opportunity
- Retail space at the base of The Otto, 200-unit luxury rental building in Greenpoint
- All uses considered