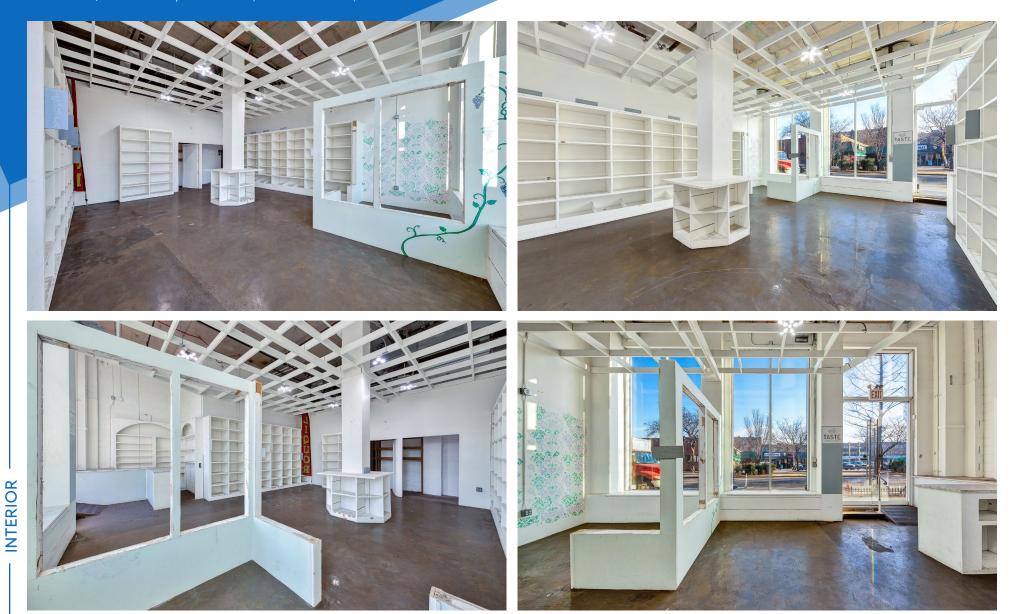

#### APPROXIMATE SIZE 1,600 SF

ASKING RENT \$8,500/Month POSSESSION Immediate

TERM Negotiable

**INFORMATION** 

Δ.

## COMMENTS

- Previously "Taste Wine and Spirits"
- Active off-premise liquor license
- · Soaring 18 FT ceiling heights
- · Large signage opportunity
- Retail space at the base of The Otto, 200-unit luxury rental building in Greenpoint
- All uses considered