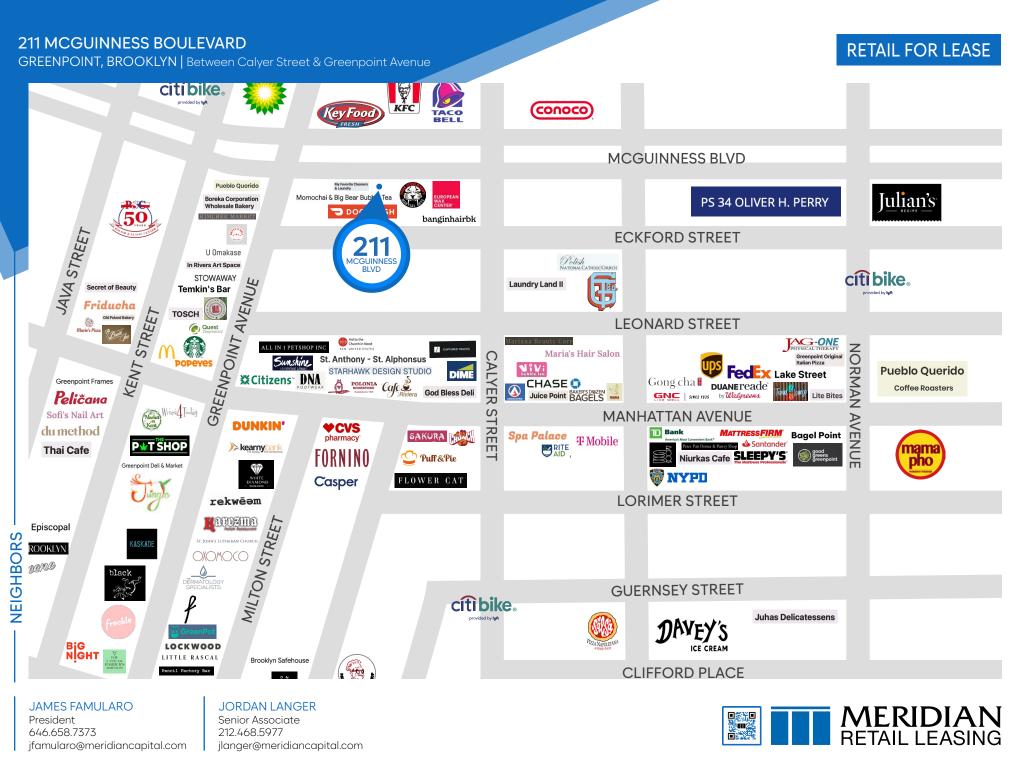

## NEIGHBORS Tiger Schulma Taste Wine & S • The Greenpo

Tiger Schulmann's • Momochai Dumplings • Taste Wine & Spirits • Rapawzel Pet Grooming • The Greenpoint Veterinarian • European Wax Center • Key Food • KFC • Taco Bell • BP Gas Station • Vivi Bubble Tea • Crunch Fitness • Popeyes • Starbucks • McDonald's