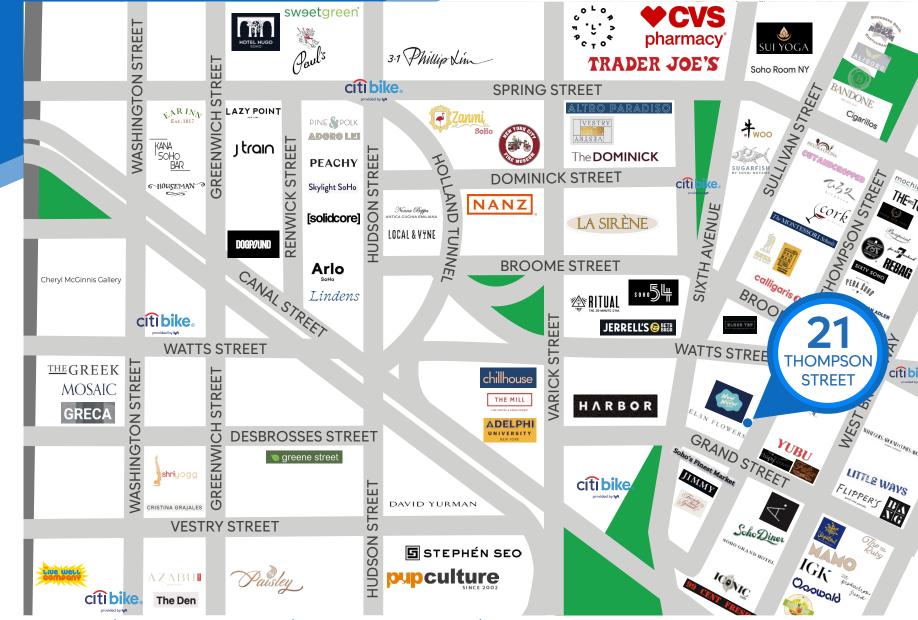

#### **NEIGHBORS**

Cork Wine Bar • Calligaris • Maison Close • Oliver Peoples • Blue Ribbon • Little Ways • Flipper's • Trader Joe's • Elan Flowers • Cut and Cropped