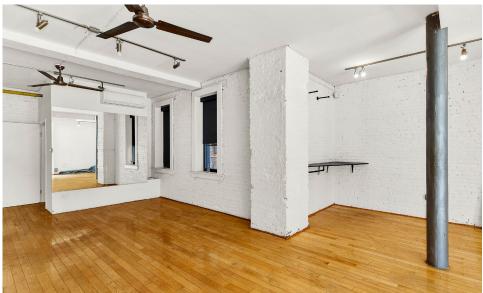

#### **COMMENTS**

- · Vanilla-box retail space
- · Perfect for any dry or non-vented food uses
- · Located at the base of a 40-unit residential building in the heart of SoHo