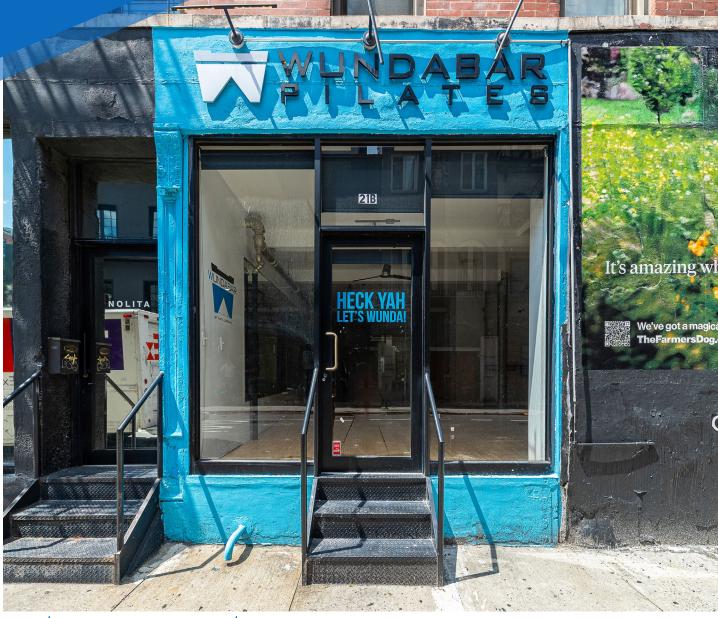

**THOMPSON STREET** SOHO, NYC

Between Grand & Watts Streets

#### **COMMENTS**

- · Vanilla-box retail space
- · Perfect for any dry or non-vented food uses
- · Located at the base of a 40-unit residential building in the heart of SoHo