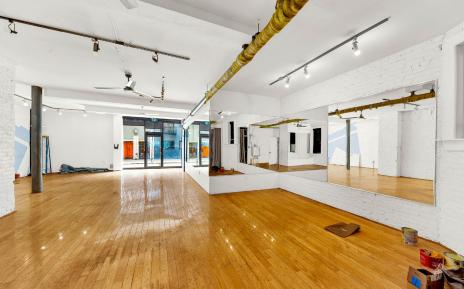

#### **COMMENTS**

- · Vanilla-box retail space
- · Perfect for any dry or non-vented food uses
- · Located at the base of a 40-unit residential building in the heart of SoHo