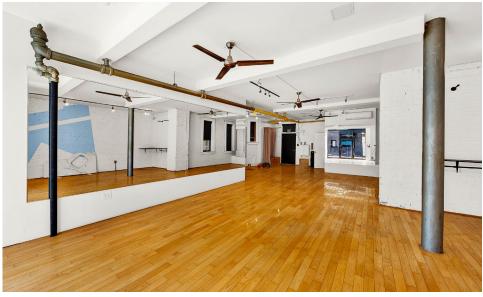

#### **COMMENTS**

- · Vanilla-box retail space
- · Perfect for any dry or non-vented food uses
- · Located at the base of a 40-unit residential building in the heart of SoHo