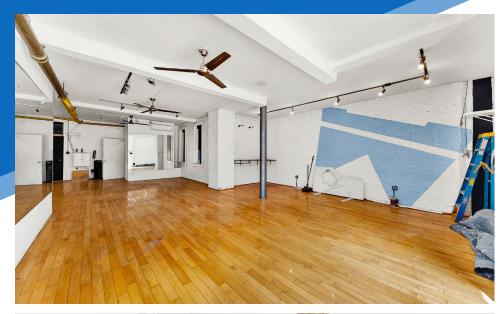

#### **COMMENTS**

- · Vanilla-box retail space
- · Perfect for any dry or non-vented food uses
- · Located at the base of a 40-unit residential building in the heart of SoHo