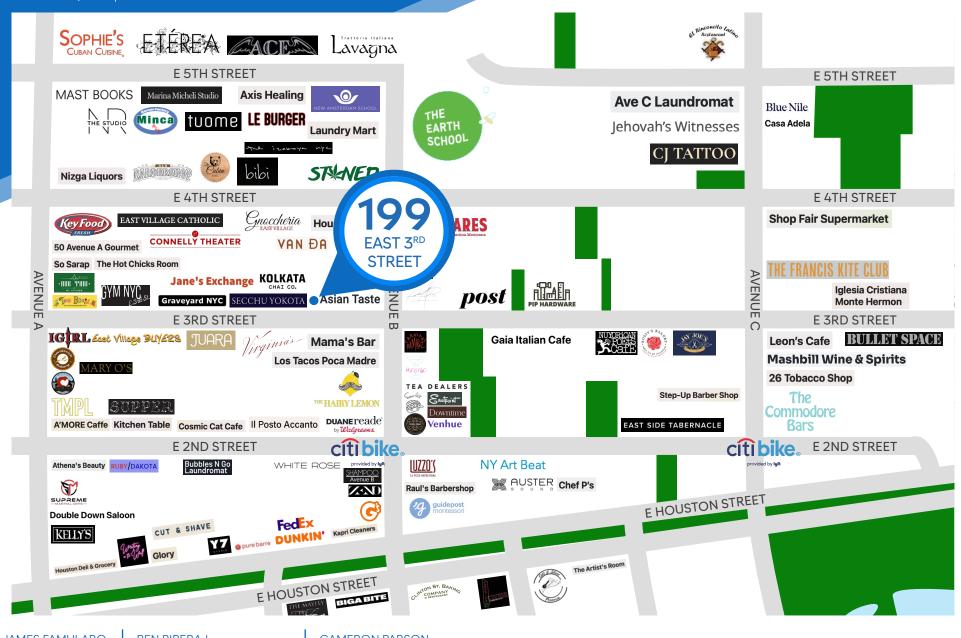

# **NEIGHBORS**

Poco NYC • Eastpoint • Downtime • Clinton St. Baking Company • Biga Bite • The Mayfly • G's Steakhouse • Virginia's • TMPL • The Hairy Lemon