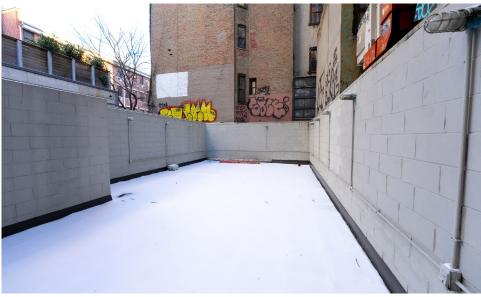

## · Move-in ready boutique retail space

- Previously "Alife" clothing and streetwear store
- Spaces can be leased together or separately
- 18+ ft ceiling heights
- · Unique private outdoor patio space
- · Full basement with high ceilings
- · Strong Lower East Side retail corridor