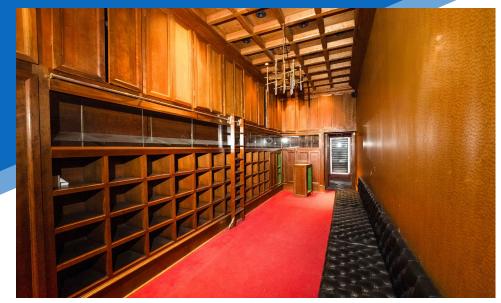

## · Move-in ready boutique retail space

- Previously "Alife" clothing and streetwear store
- Spaces can be leased together or separately
- 18+ ft ceiling heights
- · Unique private outdoor patio space
- · Full basement with high ceilings
- · Strong Lower East Side retail corridor