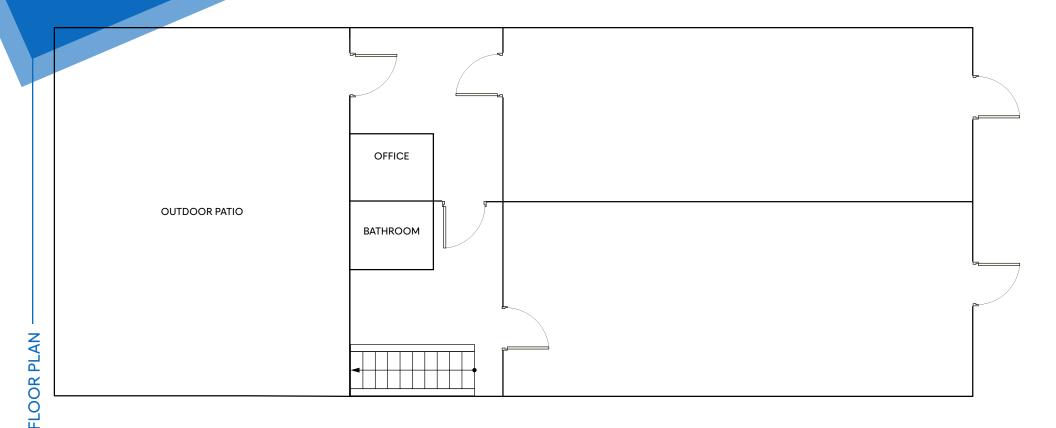

# **158 RIVINGTON STREET** LOWER EAST SIDE, NYC Between Clinton & Suffolk Streets

Space A: 750 SF Space B: 750 SF **ASKING RENT** 

Space A: \$8,000/Month Reduced

Space A: \$7,000/Month

APPROXIMATE SIZE

Space B: \$8,000/Month-Reduced

## · Move-in ready boutique retail space

- Previously "Alife" clothing and streetwear store
- Spaces can be leased together or separately
- 18+ ft ceiling heights
- · Unique private outdoor patio space
- · Full basement with high ceilings
- · Strong Lower East Side retail corridor