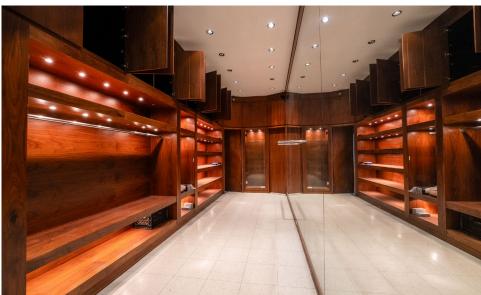

## · Move-in ready boutique retail space

- Previously "Alife" clothing and streetwear store
- Spaces can be leased together or separately
- 18+ ft ceiling heights
- · Unique private outdoor patio space
- · Full basement with high ceilings
- · Strong Lower East Side retail corridor