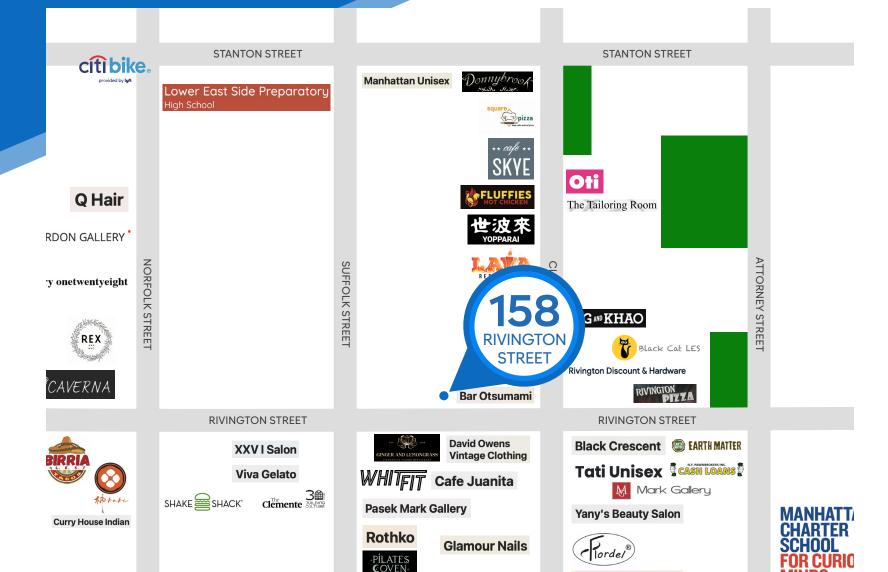

#### **NEIGHBORS**

Garfunkel's • Sixty Three Clinton • Ginger and Lemongrass • WhitFit • Pig and Khao • Shake Shack • Donnybrook • Birria LES