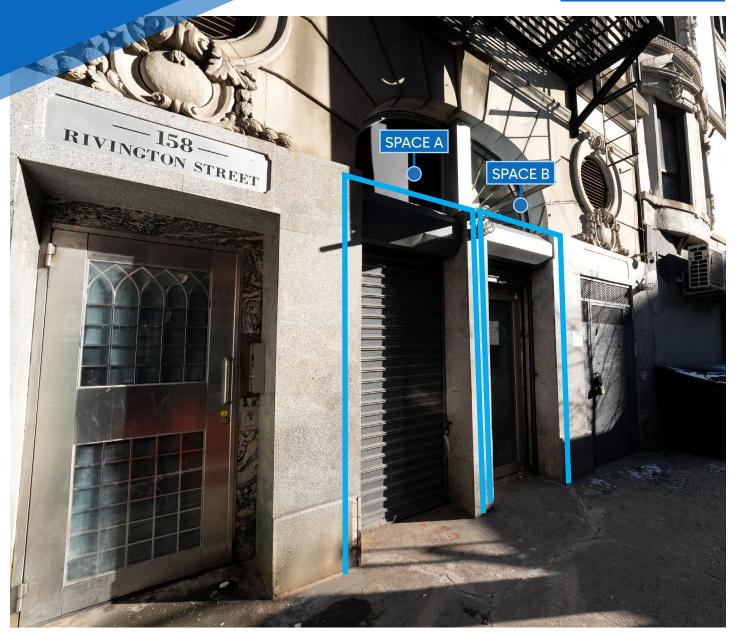

# **158 RIVINGTON STREET** LOWER EAST SIDE, NYC Between Clinton & Suffolk Streets

Space A: 750 SF Space B: 750 SF **ASKING RENT** 

Space A: \$8,000/Month Reduced

Space A: \$7,000/Month

APPROXIMATE SIZE

Space B: \$8,000/Month-Reduced

Space B: \$7,000/Month

**TERM** 

**FRONTAGE** 15 FT

**POSSESSION** 

**Immediate** 

10-15 Years

**COMMENTS** 

## · Move-in ready boutique retail space

- Previously "Alife" clothing and streetwear store
- Spaces can be leased together or separately
- 18+ ft ceiling heights
- · Unique private outdoor patio space
- · Full basement with high ceilings
- · Strong Lower East Side retail corridor