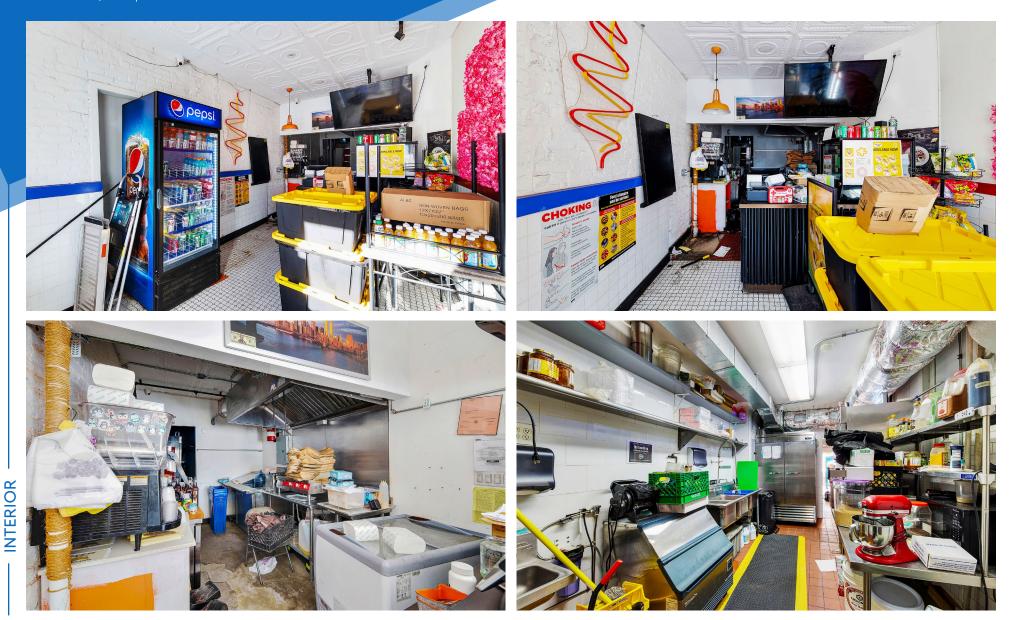

### COMMENTS

· Previous restaurant space

- Vent in place
- · Walk-in freezer in basement