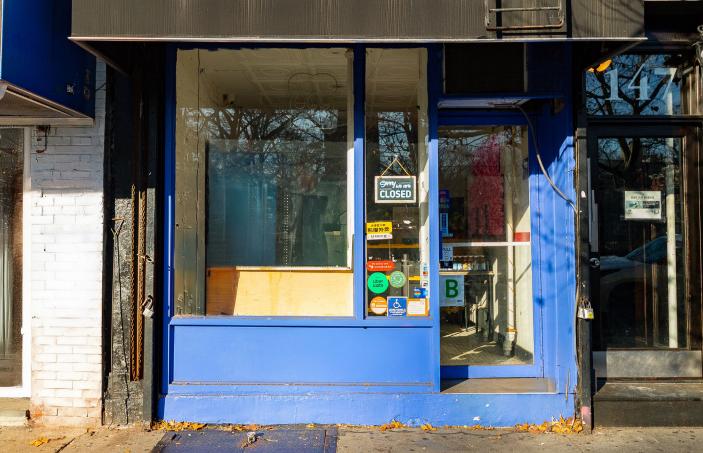

Between East 9<sup>th</sup> & 10<sup>th</sup> Streets

**APPROXIMATE SIZE** Ground Floor: 800 SF + Basement

**ASKING RENT** \$9,995/Month

POSSESSION Immediate

TERM Negotiable

**NFORMATION** 

FRONTAGE 10 FT

### COMMENTS

· Previous restaurant space

- Vent in place
- · Walk-in freezer in basement