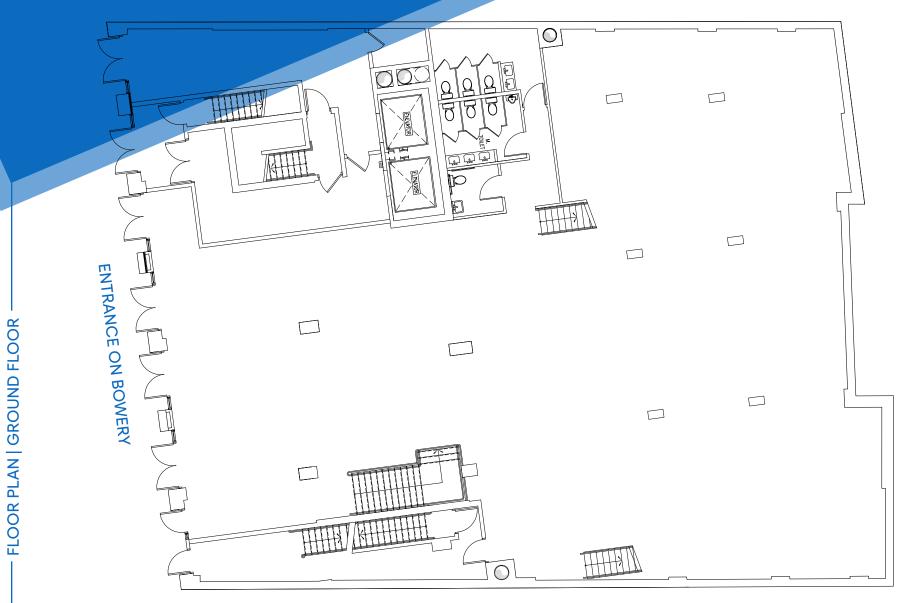

#### **APPROXIMATE SIZE**

Ground Floor: 5,956 SF Mezzanine: 2,380 SF Lower Level: 3,981 SF

**ASKING RENT** \$85,000/Month

**NFORMATION** TERM 10-15 Years

50 FT