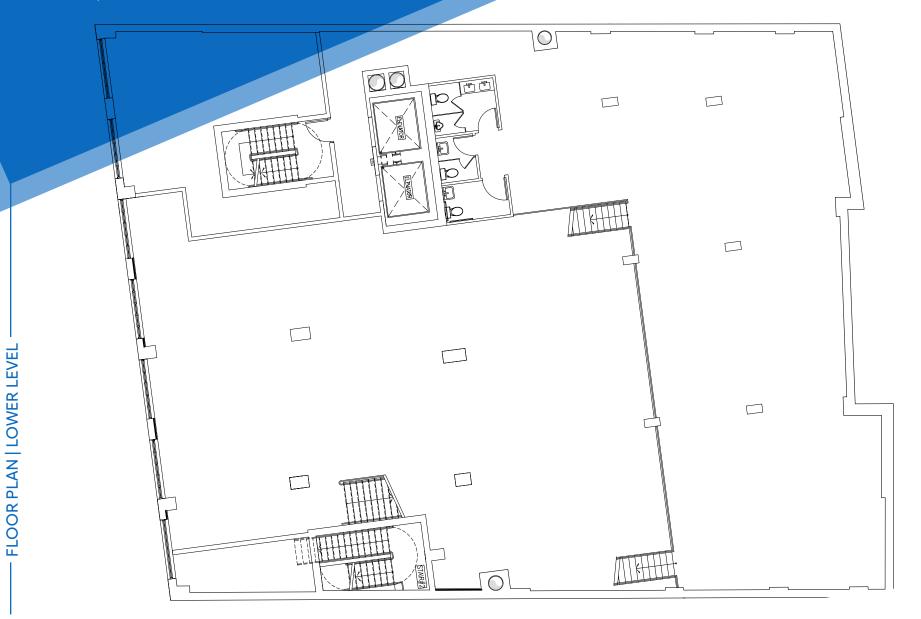

#### **APPROXIMATE SIZE**

Ground Floor: 5,956 SF Mezzanine: 2,380 SF Lower Level: 3,981 SF

**ASKING RENT** \$85,000/Month

**NFORMATION** TERM 10-15 Years

50 FT