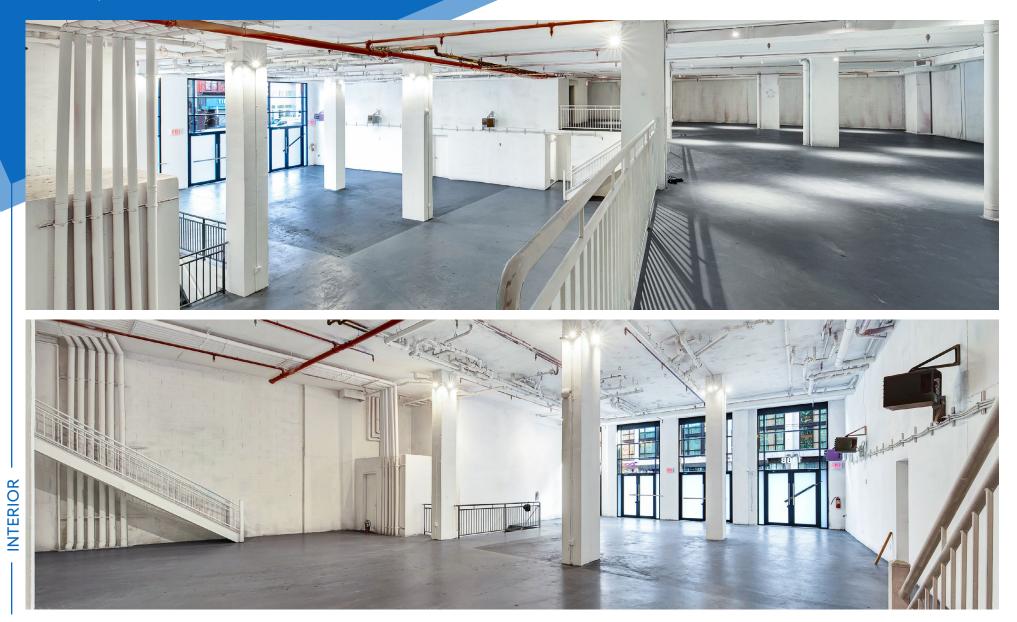

### COMMENTS

- · Beautiful white-box space at the base of the
- 4-star, 88-room 138 Bowery Hotel
- Gas and venting in place
- · Great foot traffic with a blend of tourism and surrounding residents
- · Located in the heart of Manhattan's trendiest F&B strip