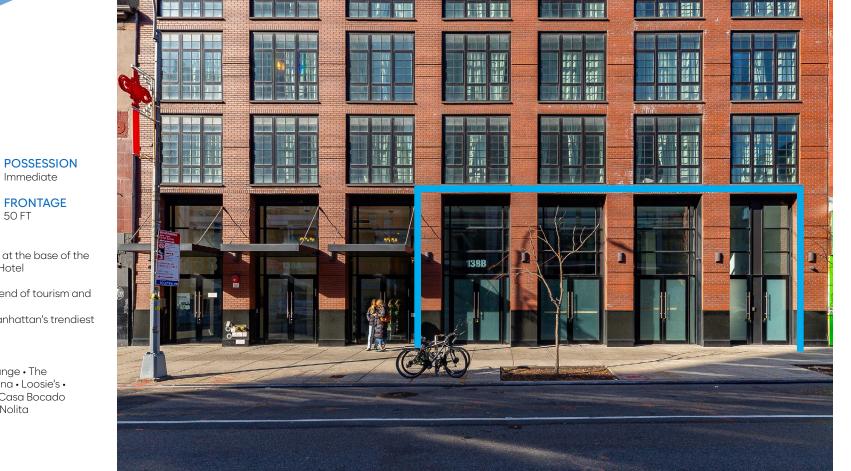

#### **APPROXIMATE SIZE**

Ground Floor: 5,956 SF Mezzanine: 2,380 SF Lower Level: 3,981 SF

**ASKING RENT** \$85,000/Month

**NFORMATION** TERM 10-15 Years

50 FT

### COMMENTS

- · Beautiful white-box space at the base of the
- 4-star, 88-room 138 Bowery Hotel
- Gas and venting in place
- · Great foot traffic with a blend of tourism and surrounding residents
- · Located in the heart of Manhattan's trendiest F&B strip

### **NEIGHBORS**

ROPERTY

٦

Moxy Hotel • Silver Lining Lounge • The Highlight Room • Sake No Hana • Loosie's • Prince Tea House • Piacere • Casa Bocado Wick and Pour 
Shoo Shoo Nolita