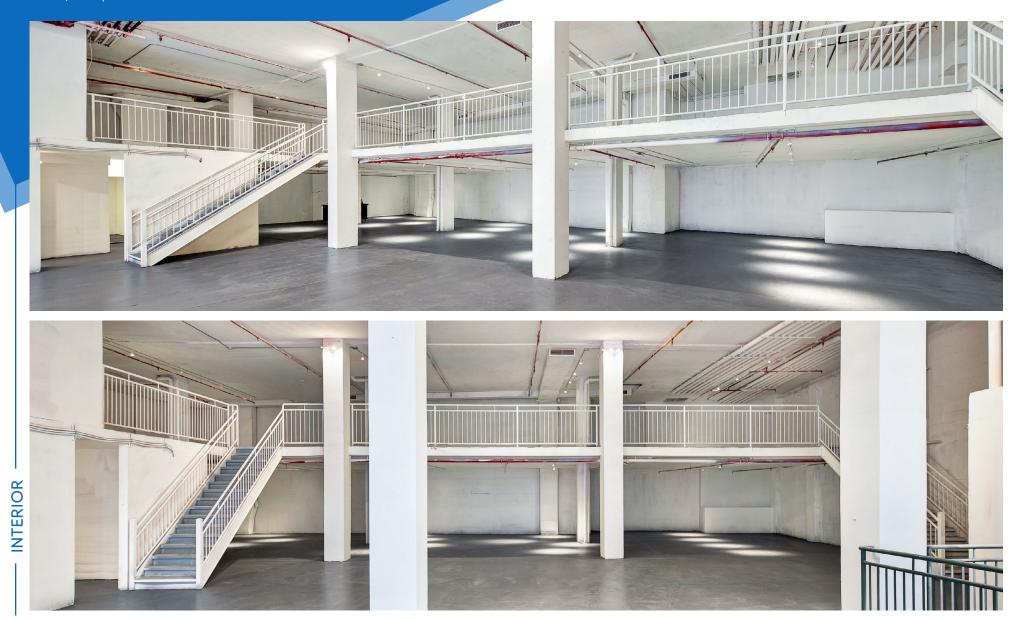

### COMMENTS

- · Beautiful white-box space at the base of the
- 4-star, 88-room 138 Bowery Hotel
- Gas and venting in place
- · Great foot traffic with a blend of tourism and surrounding residents
- · Located in the heart of Manhattan's trendiest F&B strip