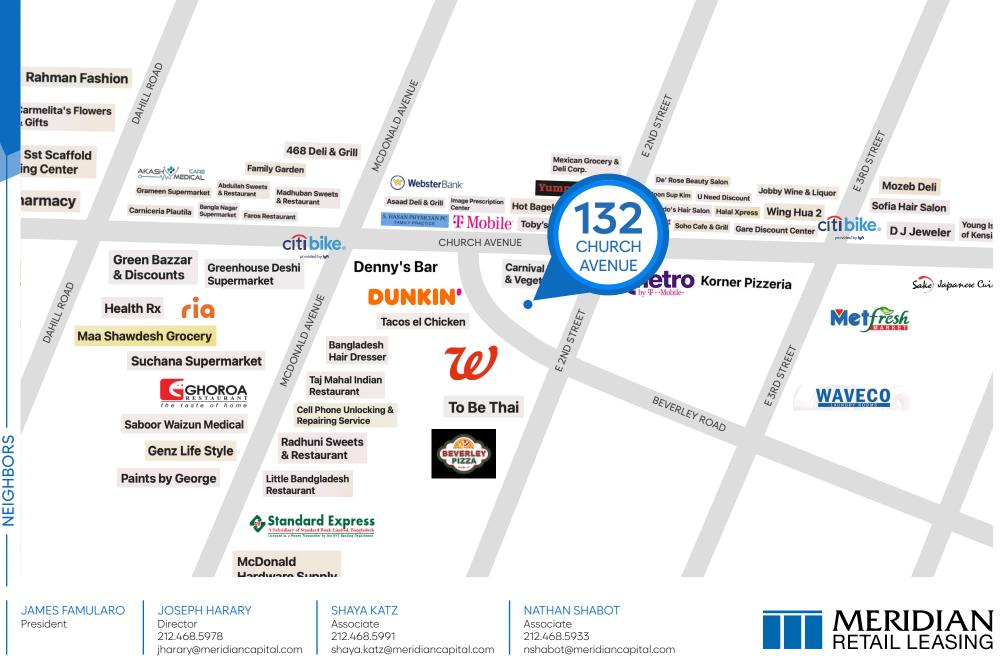

### **NEIGHBORS**

Carnival Fruits & Vegetables • Denny's Bar • Dunkin' • Walgreens • Metro by T-Mobile • Korner Pizzeria

Toby's Ice Cream 
Carvel 
Beverley Pizza

ROPERTY TRANSPORTATION ۵ E G **B35 B67 B69** 