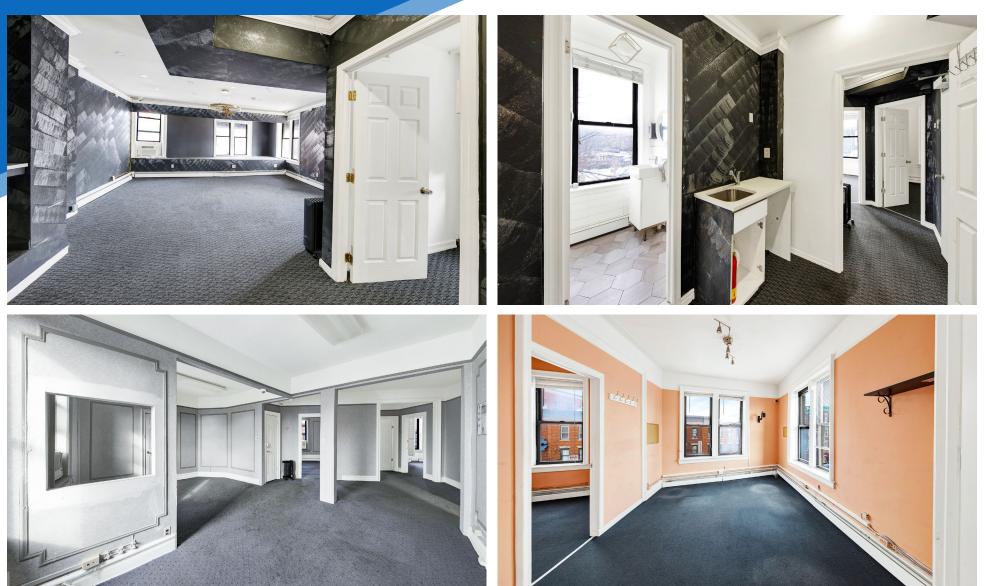

#### **APPROXIMATE SIZE**

2<sup>nd</sup> Floor (2 Offices): 1,500 SF Each 3rd Floor (2 Offices): 1,500 SF Each