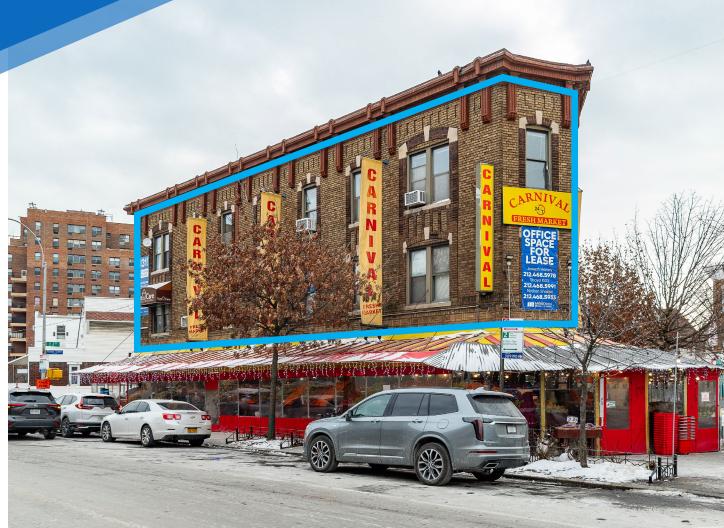

Corner of Beverley Road & East 2<sup>nd</sup> Street

### COMMENTS

· Prime corner location with heavy foot and car traffic

- National retailers surrounding
- One-block from the F&G subway stations

# **OFFICE FOR LEASE**

132 CHURCH AVENUE

KENSINGTON, BROOKLYN | Corner of Beverley Road and East 2<sup>nd</sup> Street

## **132 CHURCH AVENUE**

KENSINGTON, BROOKLYN | Corner of Beverley Road and East 2<sup>nd</sup> Street