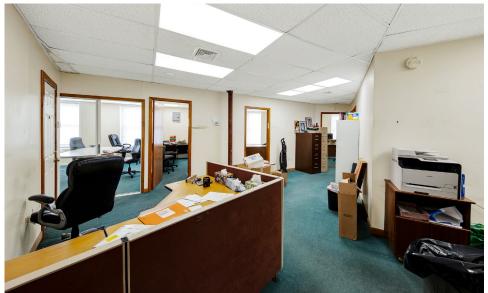

#### **APPROXIMATE SIZE**

2<sup>nd</sup> Floor (2 Offices): 1,500 SF Each 3rd Floor (2 Offices): 1,500 SF Each

### COMMENTS

· Prime corner location with heavy foot and car traffic

- National retailers surrounding
- One-block from the F&G subway stations