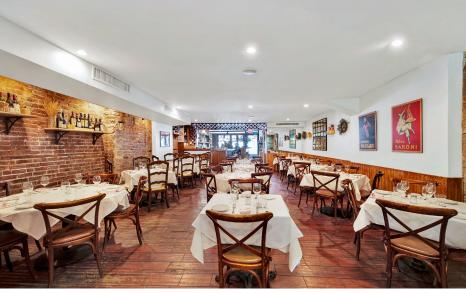

#### COMMENTS

• Currently "Paul & Jimmy's Ristorante" - iconic Gramercy restaurant for over 70 years

**POSSESSION** 

Arranged

**FRONTAGE** 

- · Turn-key with vent and gas
- 12 AM liquor license in place
- PA of 80 people
- · Steps from historic Gramercy Park, Pete's Tavern and Caffé Panna