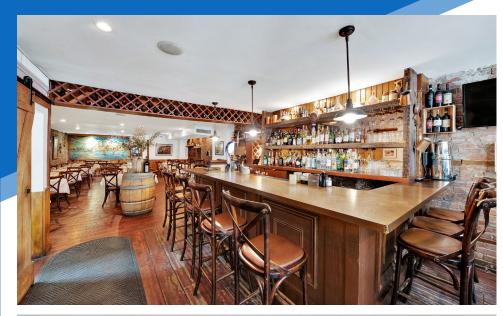

#### COMMENTS

• Currently "Paul & Jimmy's Ristorante" - iconic Gramercy restaurant for over 70 years

**POSSESSION** 

Arranged

**FRONTAGE** 

- · Turn-key with vent and gas
- 12 AM liquor license in place
- PA of 80 people
- · Steps from historic Gramercy Park, Pete's Tavern and Caffé Panna