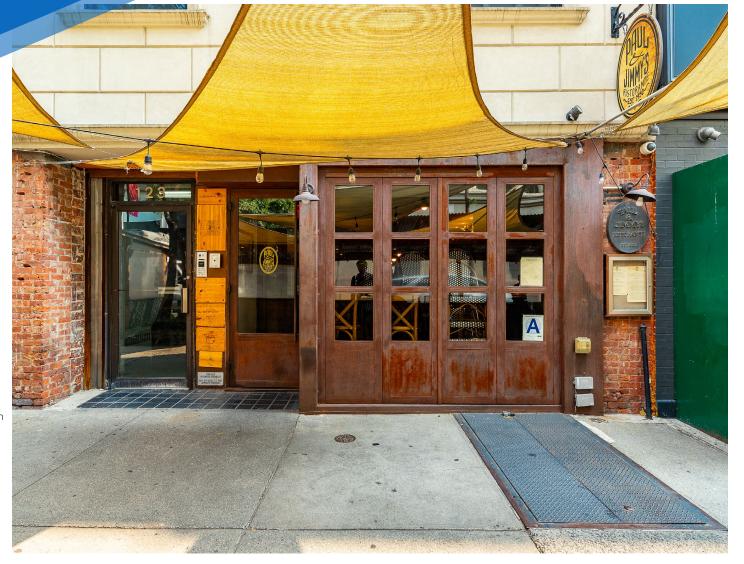

#### COMMENTS

• Currently "Paul & Jimmy's Ristorante" - iconic Gramercy restaurant for over 70 years

**POSSESSION** 

Arranged

**FRONTAGE** 

- · Turn-key with vent and gas
- 12 AM liquor license in place
- PA of 80 people
- · Steps from historic Gramercy Park, Pete's Tavern and Caffé Panna

#### **NEIGHBORS**

Javelina • Gupshup • Dear Irving • Boucherie • Pete's Tavern • Oceans • Caffè Panna • Eleni's • Daily Provisions • Friend of a Farmer • Pierre Loti