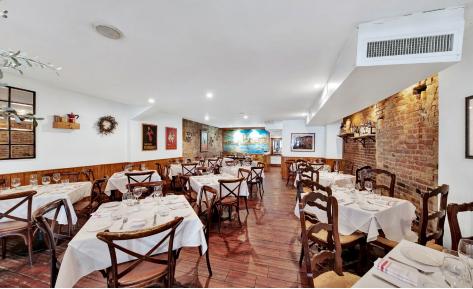

#### COMMENTS

• Currently "Paul & Jimmy's Ristorante" - iconic Gramercy restaurant for over 70 years

**POSSESSION** 

Arranged

**FRONTAGE** 

- · Turn-key with vent and gas
- 12 AM liquor license in place
- PA of 80 people
- · Steps from historic Gramercy Park, Pete's Tavern and Caffé Panna