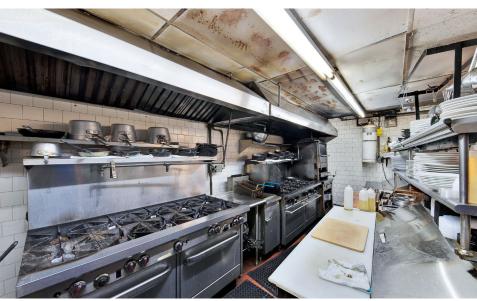

#### COMMENTS

• Currently "Paul & Jimmy's Ristorante" - iconic Gramercy restaurant for over 70 years

**POSSESSION** 

Arranged

**FRONTAGE** 

- · Turn-key with vent and gas
- 12 AM liquor license in place
- PA of 80 people
- · Steps from historic Gramercy Park, Pete's Tavern and Caffé Panna