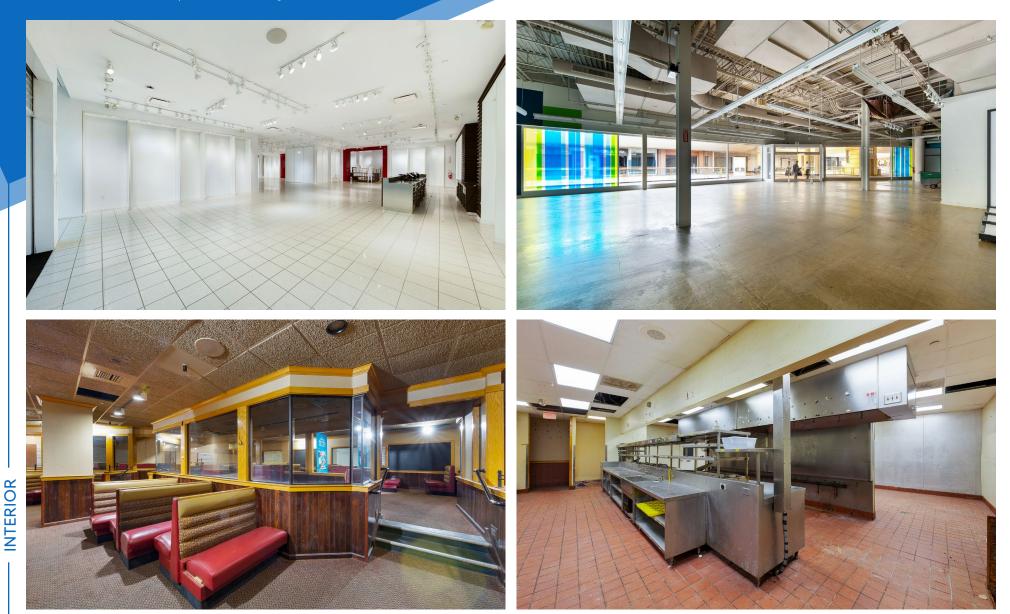

#### COMMENTS

- 968,000 SF enclosed mall
- Anchored by Barnes and Noble and Macy's
- Part of a redevelopment with extensive capital
- improvements underway
- Clean white-box spaces
- Food court in place
- 2<sup>nd</sup> generation space with exterior entrance