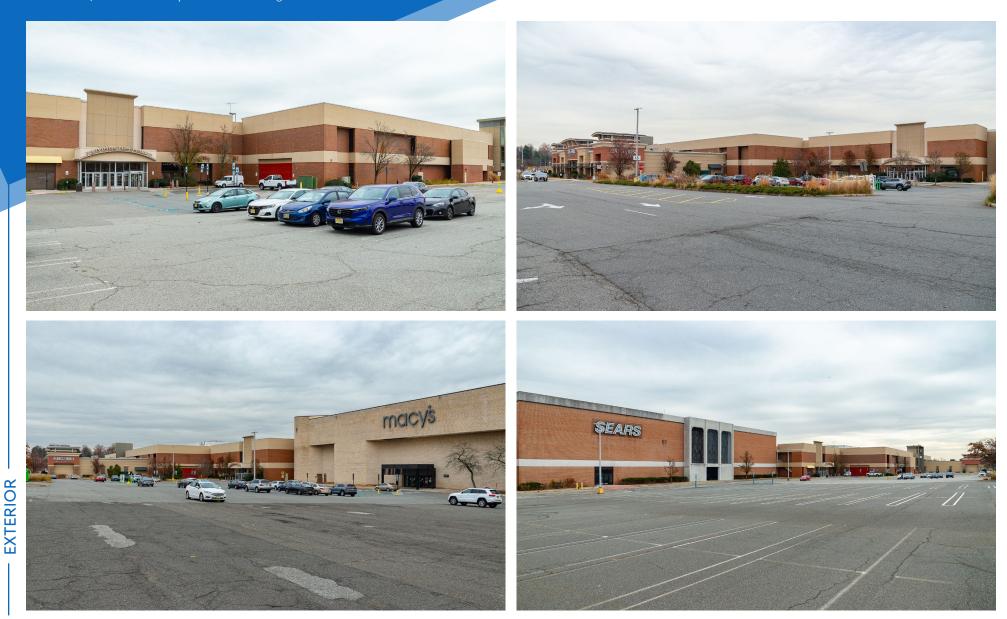

#### COMMENTS

- 968,000 SF enclosed mall
- Anchored by Barnes and Noble and Macy's
- Part of a redevelopment with extensive capital
- improvements underway
- Clean white-box spaces
- Food court in place
- 2<sup>nd</sup> generation space with exterior entrance

#### NEIGHBORS

Barnes & Noble • H&M • Old Navy • Foot Locker • Aeropostale • Finish Line • Express • The Mall at Short Hills • Breast Cancer St. Barnabas