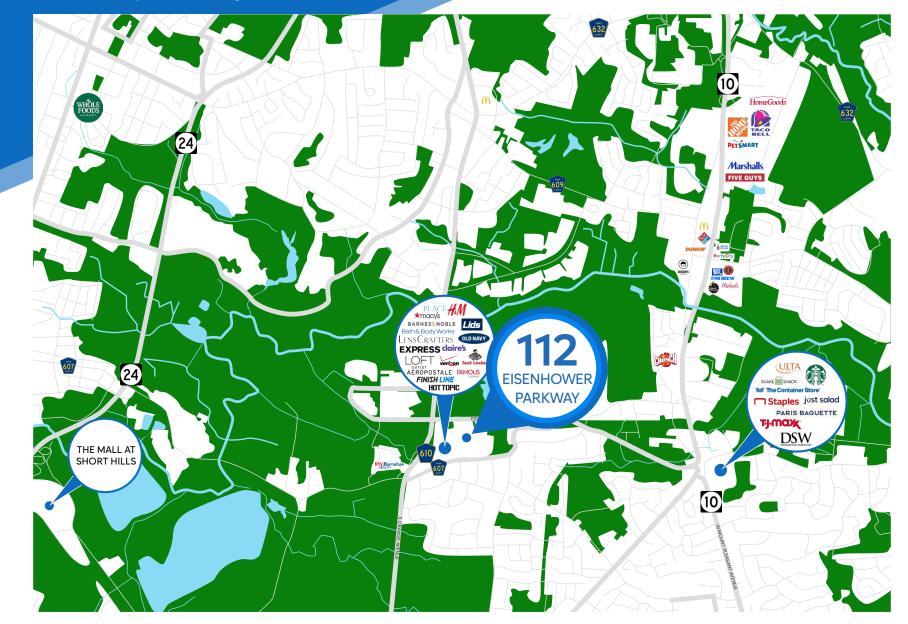

#### NEIGHBORS

Barnes & Noble • H&M • Old Navy • Foot Locker • Aeropostale • Finish Line • Express • The Mall at Short Hills • Breast Cancer St. Barnabas