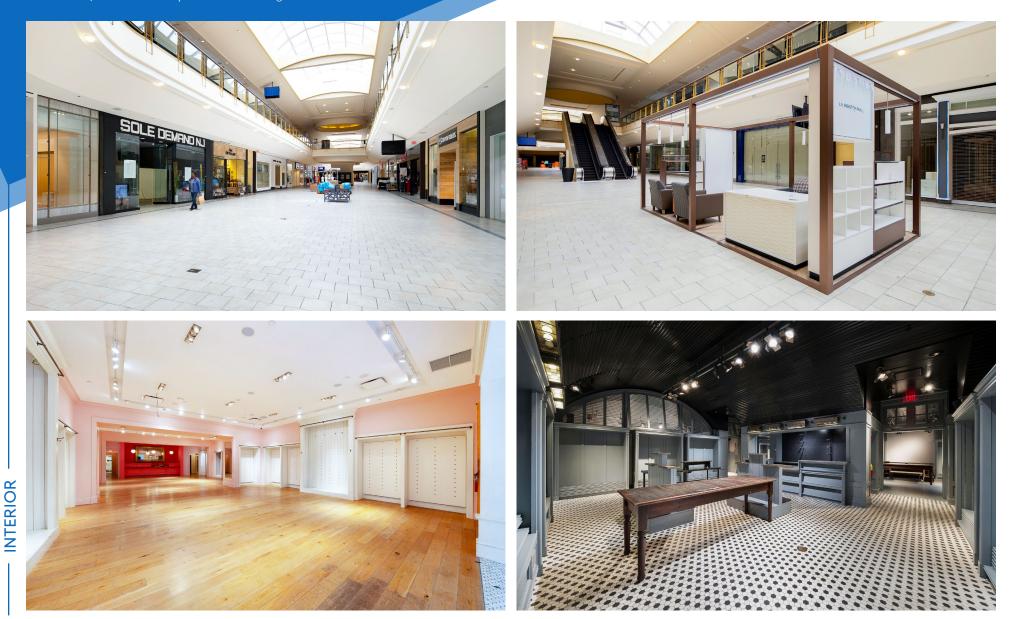

#### COMMENTS

- 968,000 SF enclosed mall
- Anchored by Barnes and Noble and Macy's
- Part of a redevelopment with extensive capital
- improvements underway
- Clean white-box spaces
- Food court in place
- 2<sup>nd</sup> generation space with exterior entrance