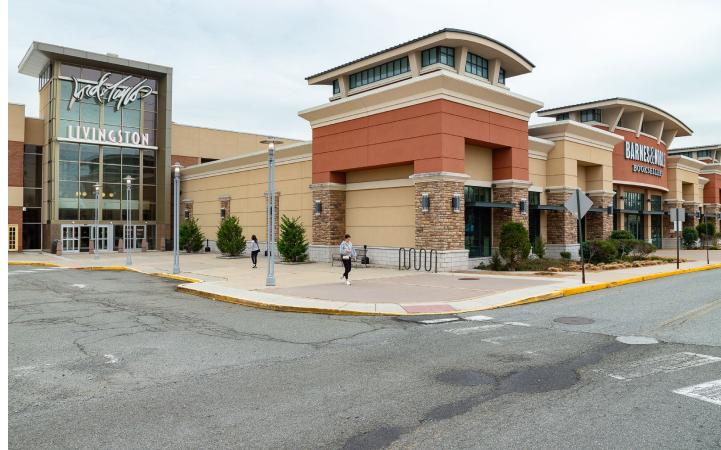

#### COMMENTS

- 968,000 SF enclosed mall
- Anchored by Barnes and Noble and Macy's
- Part of a redevelopment with extensive capital
- improvements underway
- Clean white-box spaces
- Food court in place
- 2<sup>nd</sup> generation space with exterior entrance

#### NEIGHBORS

Barnes & Noble • H&M • Old Navy • Foot Locker • Aeropostale • Finish Line • Express • The Mall at Short Hills • Breast Cancer St. Barnabas