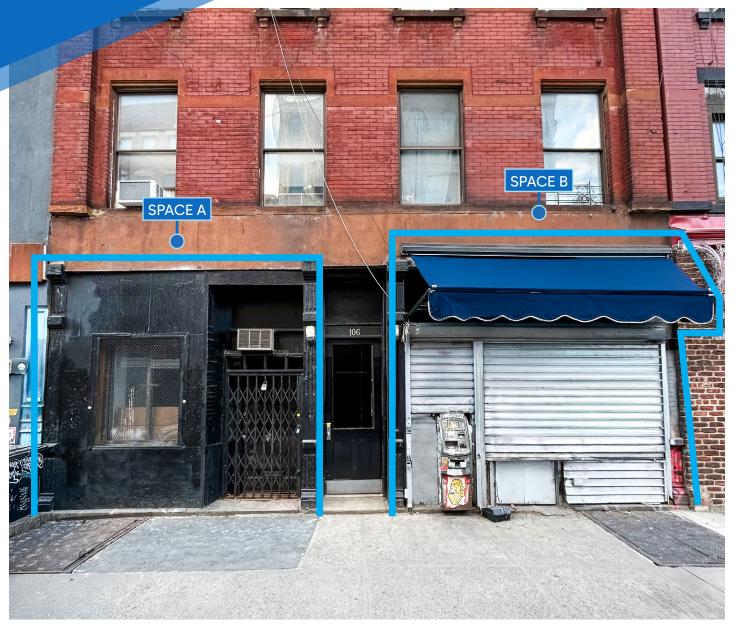

106 **AVENUE B** EAST VILLAGE, NYC Between East 6th & 7th Streets

#### **APPROXIMATE SIZE**

Space A: 800 SF Space B: 800 SF

**ASKING RENT** 

Space A: \$7,500/Month Space B: \$7,500/Month **POSSESSION** 

February 2025

**TERM** 10-15 Years

INFORMATION

ROPERTY

**FRONTAGE** 10 FT Each

#### COMMENTS

- Spaces will be delivered in white-box condition
- · Strong retail corridor steps from Tompkins Square Park