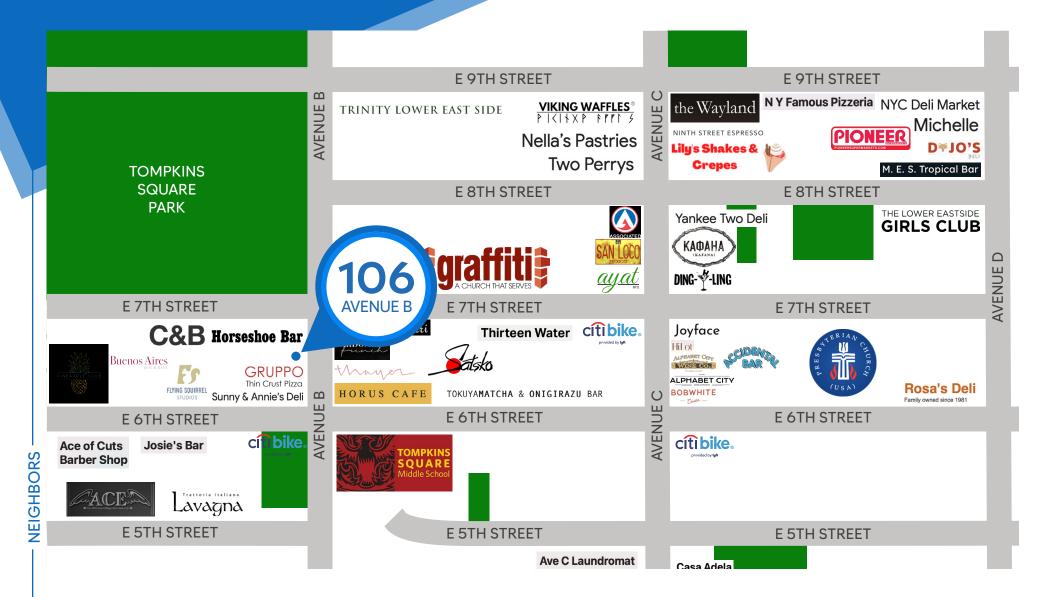

#### **NEIGHBORS**

Gruppo Thin Crust Pizza • Horus Café • Thayer • Pardon my French • Thirteen Water • Salon Chérie Chéri · Satsko · HiLot · Joyface · Ding-a-Ling