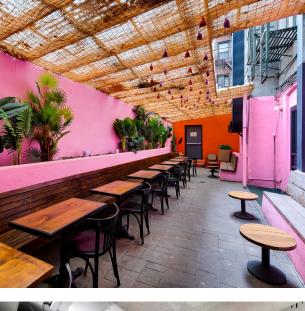

## COMMENTS

· Beautifully built-out restaurant on the cusp of Nolita and the Lower East Side

Unique layout with newly renovated bar

- Built-out kitchen
- 4 AM liquor license in place
- 2 walk-in refrigerators in the basement
- Enclosed backyard in rear