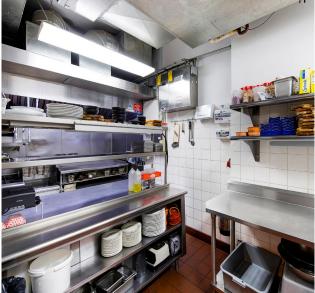

## COMMENTS

· Beautifully built-out restaurant on the cusp of Nolita and the Lower East Side

Unique layout with newly renovated bar

- Built-out kitchen
- 4 AM liquor license in place
- 2 walk-in refrigerators in the basement
- Enclosed backyard in rear