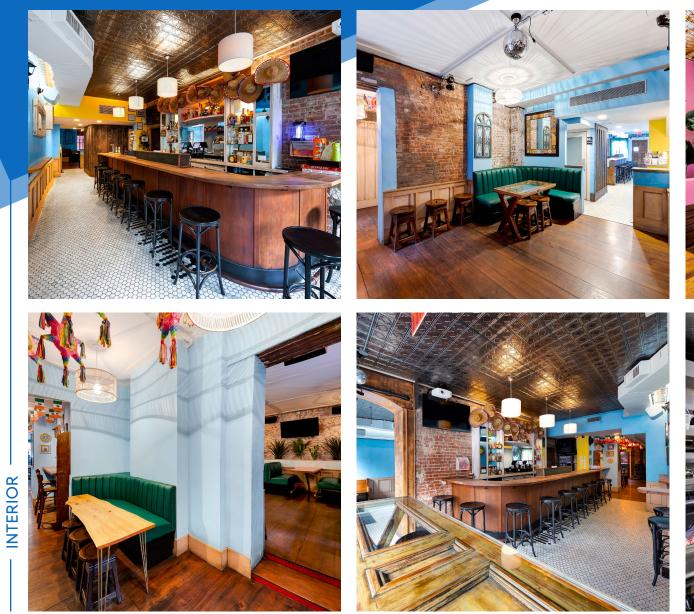

## COMMENTS

· Beautifully built-out restaurant on the cusp of Nolita and the Lower East Side

Unique layout with newly renovated bar

- Built-out kitchen
- 4 AM liquor license in place
- 2 walk-in refrigerators in the basement
- Enclosed backyard in rear