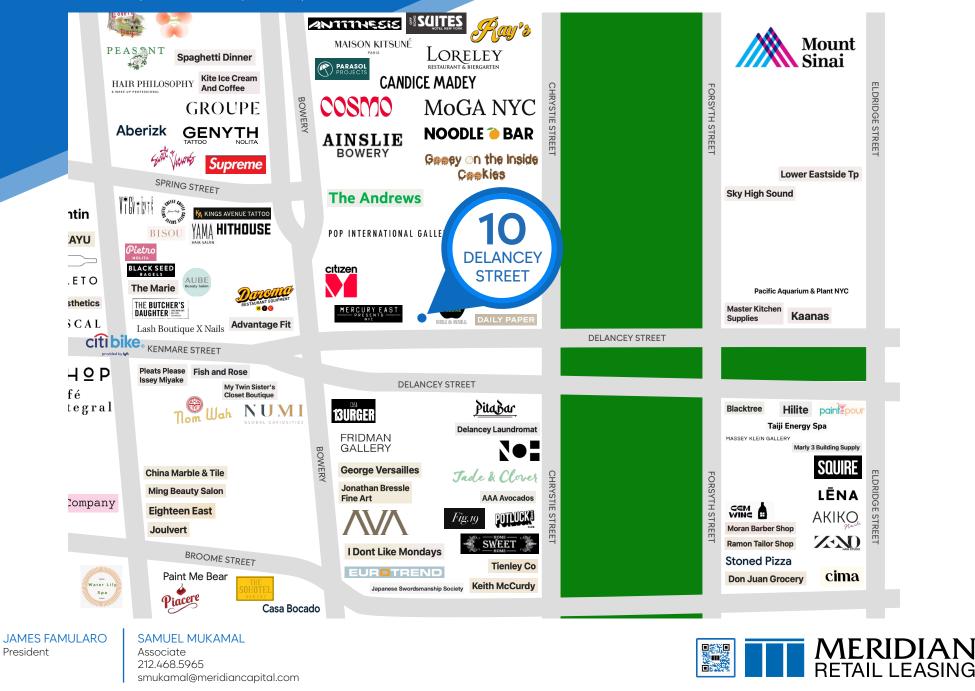

# ROPERTY **NEIGHBORS** Δ.

Mercury East Presents • Casa 13 Burger • Supreme · Sweet & Vicious · Cosmo · Noodle Bar • Ray's • Vig Bar • Nom Wah • Jade & Clover

TRANSPORTATION 

JAMES FAMULARO President

**10 DELANCEY STREET** 

NEIGHBORS

LOWER EAST SIDE, NYC | Between Bowery and Chrystie Street