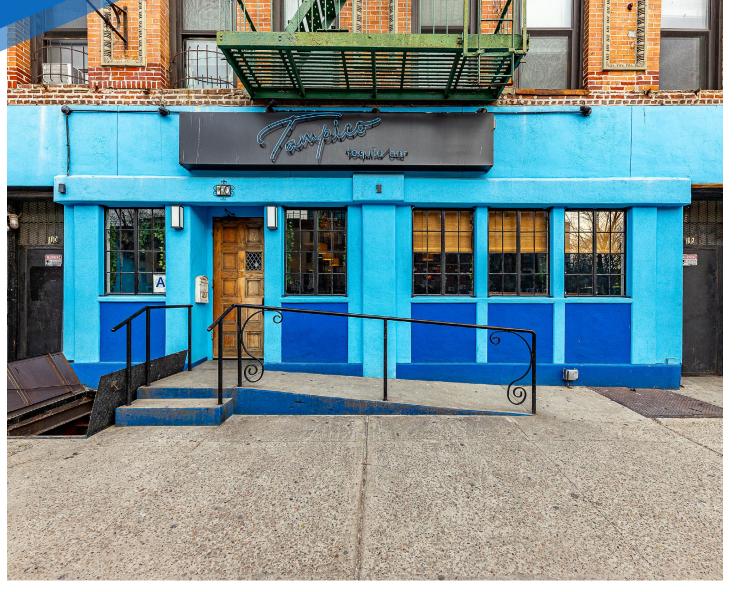

# **DELANCEY STREET** LOWER EAST SIDE, NYC

Between Bowery & Chrystie Street

## **APPROXIMATE SIZE**

Ground Floor: 2,500 SF Backyard: 700 SF Basement: 1,800 SF

## COMMENTS

· Beautifully built-out restaurant on the cusp of Nolita and the Lower East Side

Unique layout with newly renovated bar

- Built-out kitchen
- 4 AM liquor license in place
- 2 walk-in refrigerators in the basement
- Enclosed backyard in rear