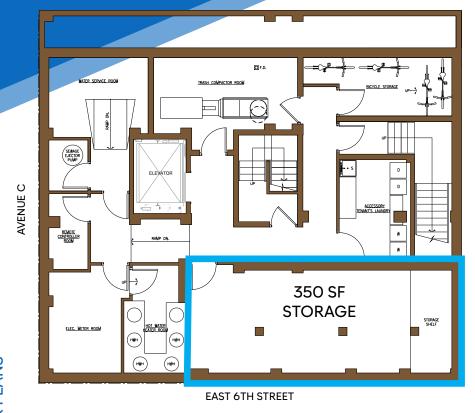

#### **APPROXIMATE SIZE**

Retail

Ground Floor: 1,000 SF + 350 SF Basement

Community Facility First Floor: 272 SF

**LOWER LEVEL** 

**GROUND FLOOR** 

**JAMES FAMULARO** President

**JOSEPH HARARY** Associate 212.468.5978 jharary@meridiancapital.com SHAYA KATZ Associate 212.468.5991 shaya.katz@meridiancapital.com

JAMES FAMULARO President JOSEPH HARARY Associate 212.468.5978 jharary@meridiancapital.com SHAYA KATZ