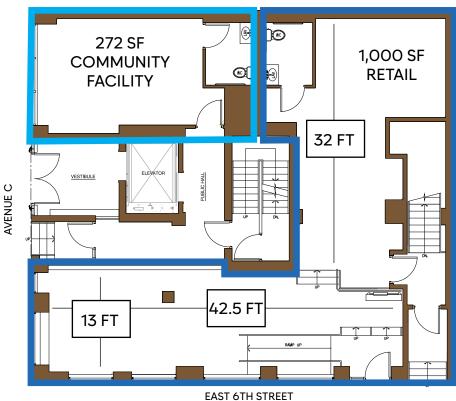

#### **APPROXIMATE SIZE**

Retail

Ground Floor: 1,000 SF + 350 SF Basement

Community Facility First Floor: 272 SF

## **POSSESSION**

**Immediate** 

**TERM** 

INFORMATION

Negotiable

**FRONTAGE** 

30 FT Wraparound

**LOWER LEVEL** 

**GROUND FLOOR** 

**JAMES FAMULARO** President

**JOSEPH HARARY** Associate 212.468.5978 jharary@meridiancapital.com SHAYA KATZ Associate 212.468.5991 shaya.katz@meridiancapital.com

JAMES FAMULARO President JOSEPH HARARY Associate 212.468.5978 jharary@meridiancapital.com SHAYA KATZ