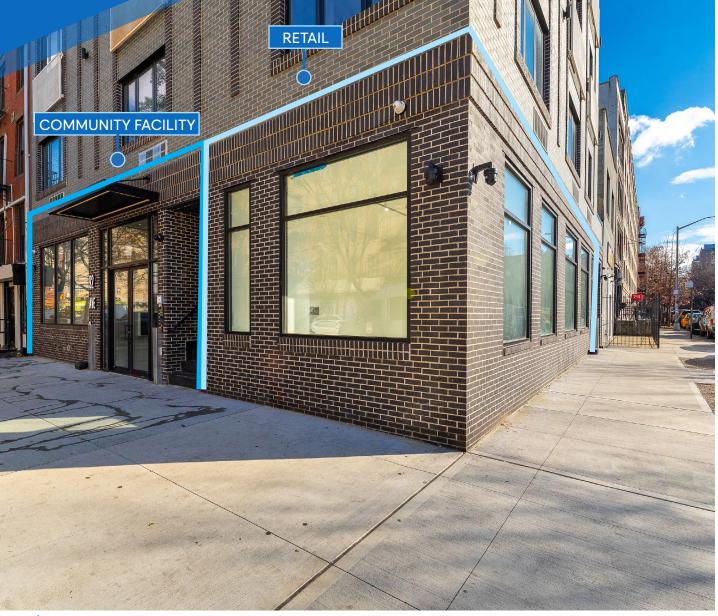

92 **AVENUE C** EAST VILLAGE, NYC

Corner of Avenue C & East 6th Street

#### **APPROXIMATE SIZE**

Retail

Ground Floor: 1,000 SF + 350 SF Basement

Community Facility First Floor: 272 SF

#### **COMMENTS**

- Newly constructed corner retail space
- · Large wraparound windows and high ceilings
- · Prime corner with high foot/car traffic
- · Can be vented