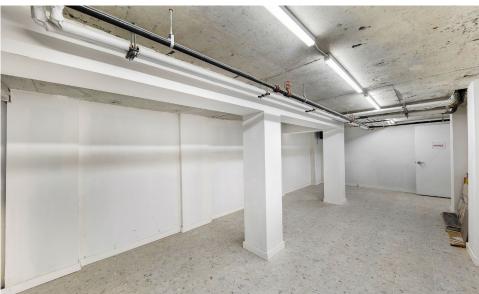

#### **APPROXIMATE SIZE**

Retail

Ground Floor: 1,000 SF + 350 SF Basement

Community Facility First Floor: 272 SF

#### **COMMENTS**

- Newly constructed corner retail space
- · Large wraparound windows and high ceilings
- · Prime corner with high foot/car traffic
- · Can be vented