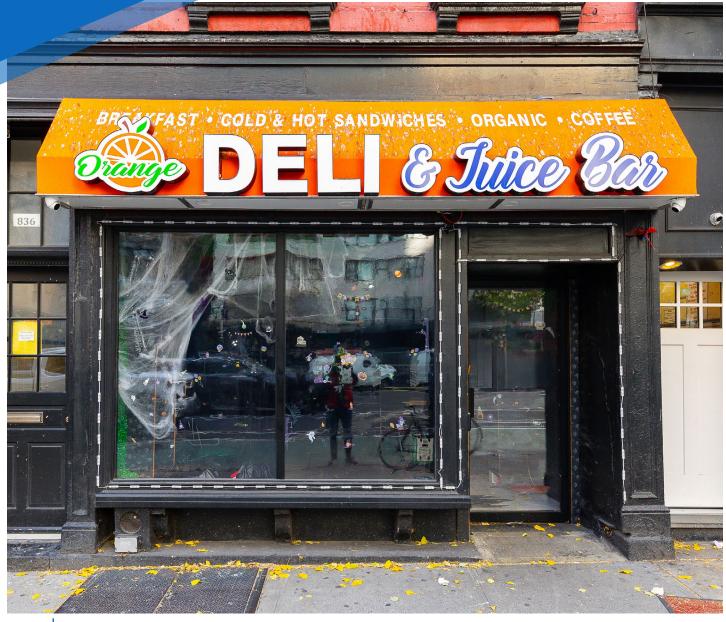

836 **SECOND AVENUE** TURTLE BAY, NYC

Between East 44th & 45th Streets

**PROPERTY** 

**FRONTAGE** 

15 FT

## **COMMENTS**

- · Vented space
- · ADA compliant bathroom in place
- Backyard in rear