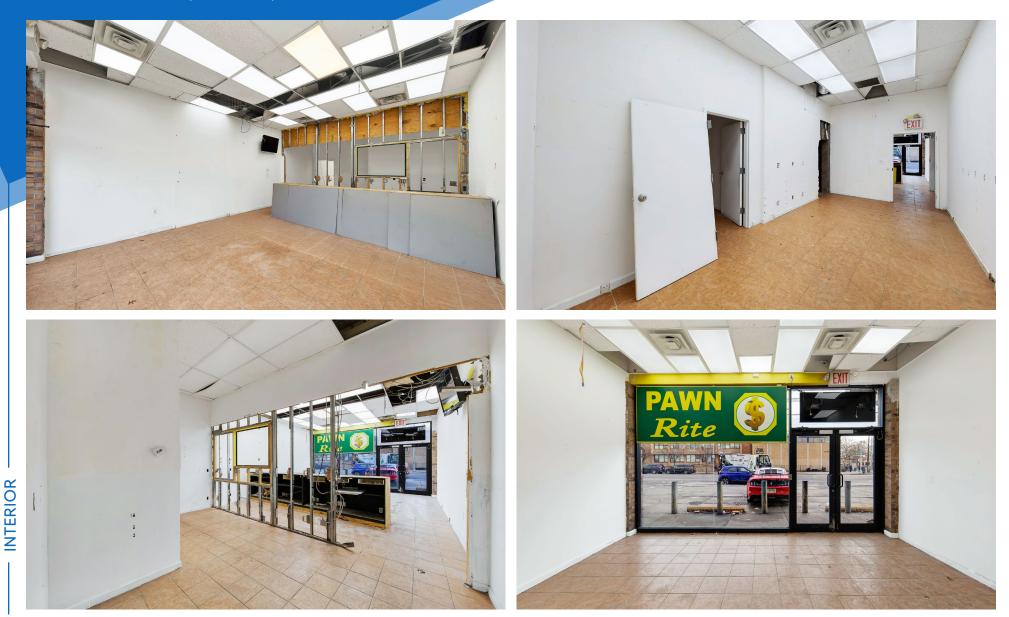

### COMMENTS

- Newly white-boxed space in the heart of East Flatbush
- Visibility on 3 major avenues
- 20 parking spaces available in parking lot
- Space can be vented
- All uses considered