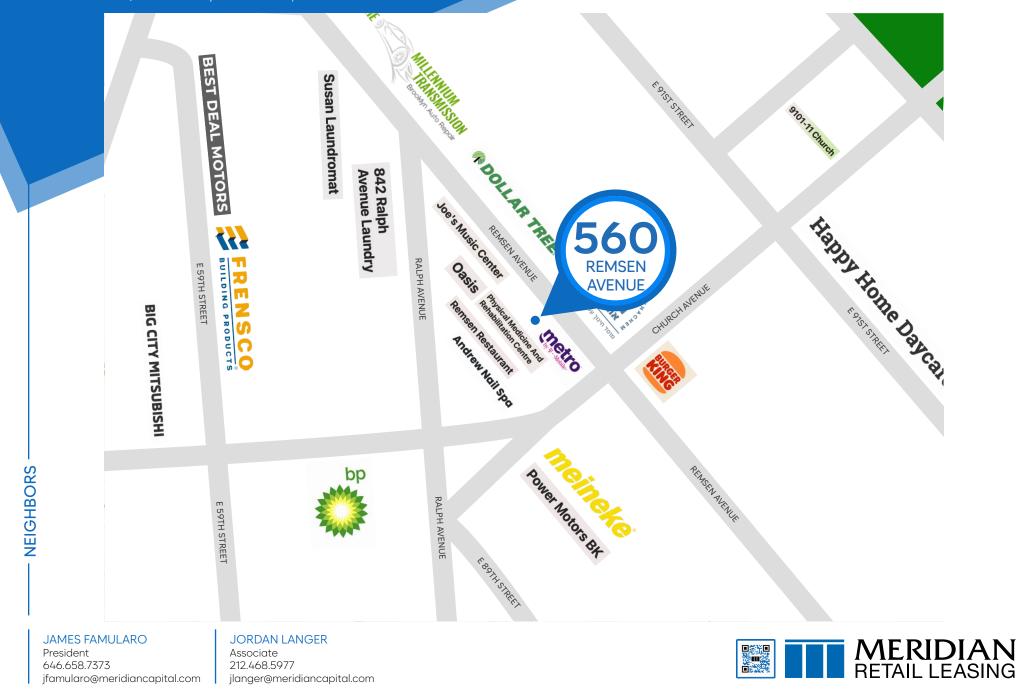

Between Ralph & Church Avenues

### NEIGHBORS

Metro by T-Mobile • Physical Medicine & Rehabilitation Centre • Remsen Restaurant • Joe's Music Center • Andrew Nail Spa • Burger King

**560 REMSEN AVENUE** 

EAST FLATBUSH, BROOKLYN | Between Ralph and Church Avenues