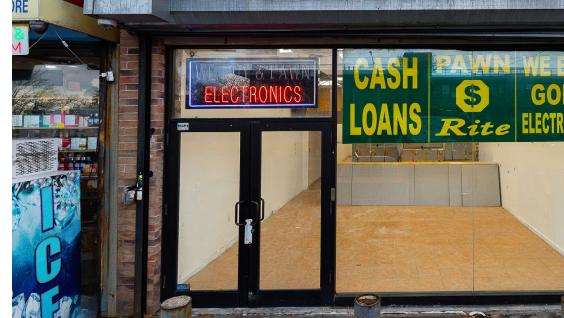

### APPROXIMATE SIZE 1,200 SF

ASKING RENT \$5,500/Month Reduced \$5,000/Month POSSESSION Immediate

**TERM** Negotiable

**NFORMATION** 

ROPERTY

Δ.

FRONTAGE

### COMMENTS

- Newly white-boxed space in the heart of East Flatbush
- Visibility on 3 major avenues
- 20 parking spaces available in parking lot
- Space can be vented
- All uses considered

**560 REMSEN AVENUE** 

EAST FLATBUSH, BROOKLYN | Between Ralph and Church Avenues