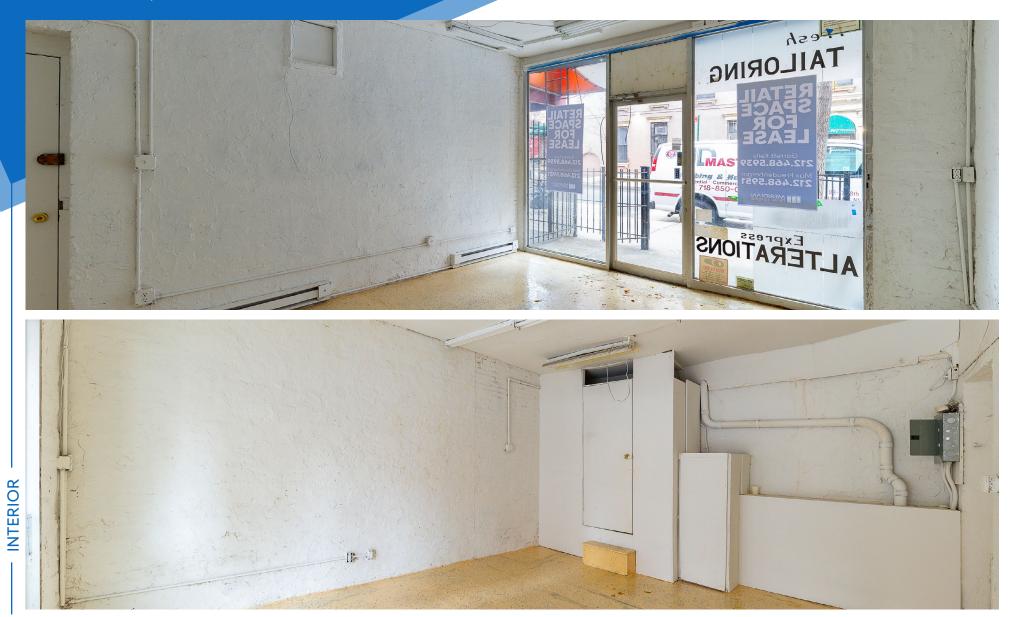

### COMMENTS

**NFORMATION** 

OPERTY

Δ.

Hell's Kitchen retail opportunity

· Clean white-box space with floor-to-ceiling windows providing tons of natural light

Space can be vented

Motivated landlord with flexible terms