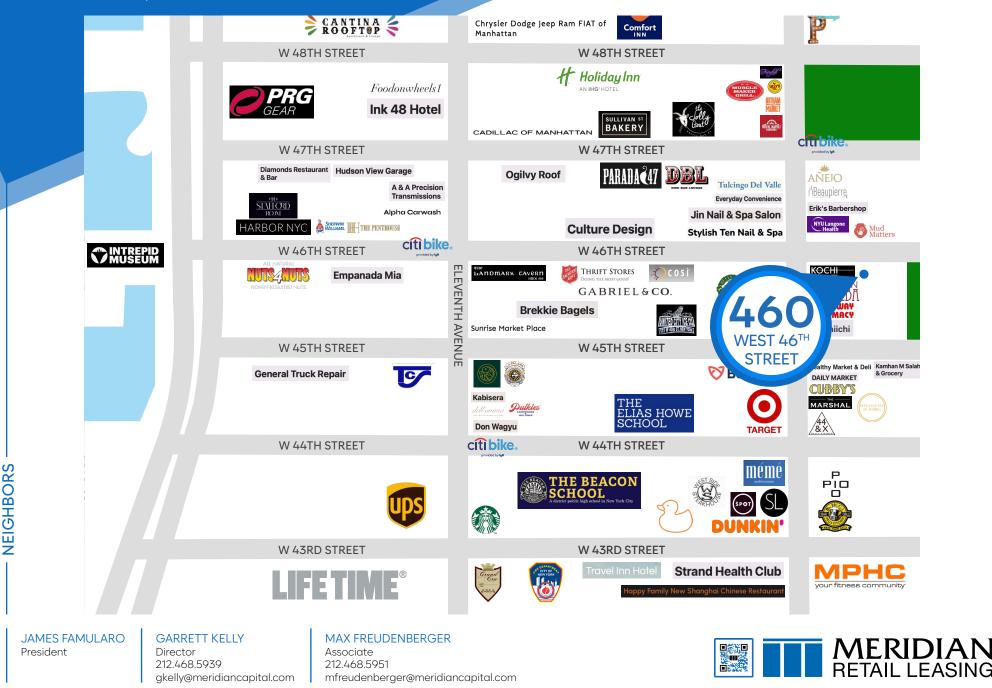

### **NEIGHBORS**

Añejo • Kochi • Valla Table • Scruffy Duffy's Tap Ř Room • Queen of Sheba • Tulcingo Del Valle Restaurant • Target • The Marshal • Saint • Mémé Mediterranean • Pio Pio • West Side Steakhouse • OBAO • Lilly's Craft and Kitchen • Hudson Bagel