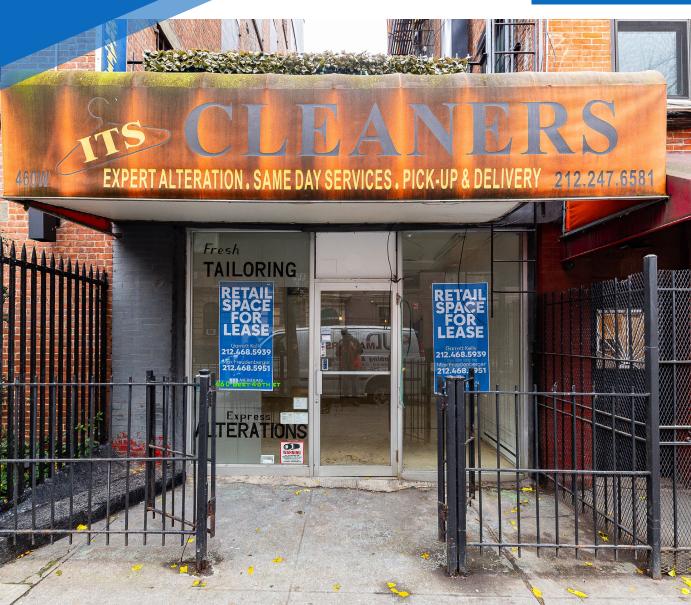

# 460 WEST 46<sup>TH</sup> STREET HELL'S KITCHEN, NYC

Off the Southeast Corner of Tenth Avenue & West 46<sup>th</sup> Street

# **RETAIL FOR LEASE**

460 WEST 46<sup>TH</sup> STREET

HELL'S KITCHEN, NYC | Off the Southeast Corner of Tenth Avenue & West 46th Street

460 WEST 46<sup>TH</sup> STREET

HELL'S KITCHEN, NYC | Off the Southeast Corner of Tenth Avenue & West 46th Street