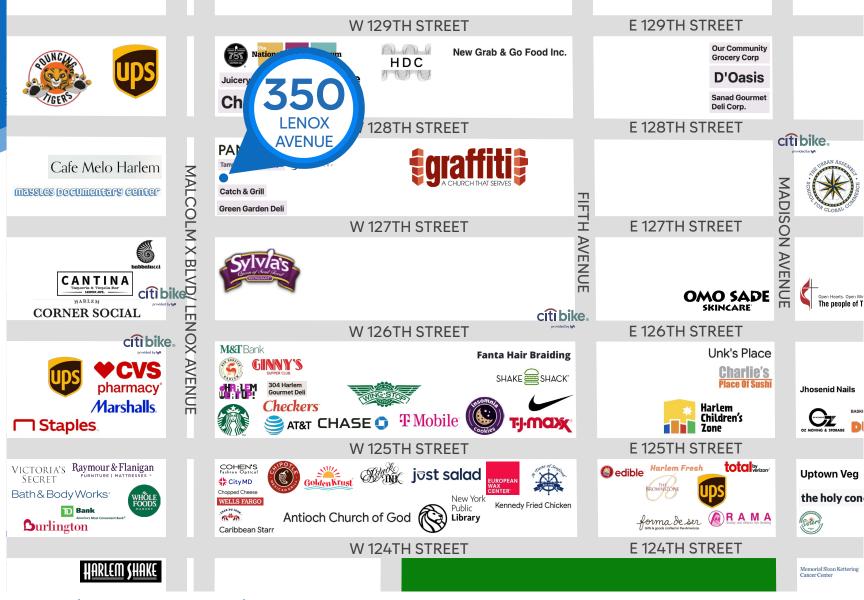

#### **NEIGHBORS**

Sylvia's • Harlem Corner Social • Cantina • Starbucks • Wing Stop • 787 Coffee • Chipotle

• Raymour & Flanigan • Whole Foods •

Burlington • TJ Maxx • Edible Arrangements