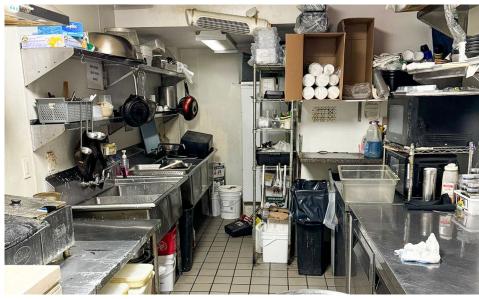

### COMMENTS

- · Previously "Yuzu Premium Sushi"
- · Built-out restaurant with full electric kitchen
- · Gas will be delivered
- · Landlord will vent for qualified tenants
- · No key-money
- · Potential for outdoor seating
- · All uses considered