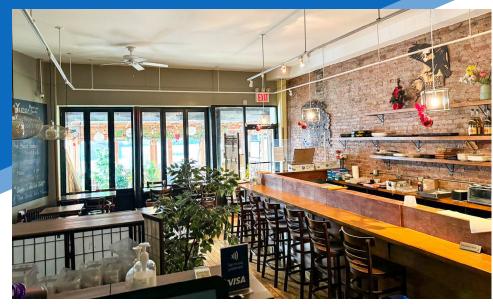

### COMMENTS

- · Previously "Yuzu Premium Sushi"
- · Built-out restaurant with full electric kitchen
- · Gas will be delivered
- · Landlord will vent for qualified tenants
- · No key-money
- · Potential for outdoor seating
- · All uses considered