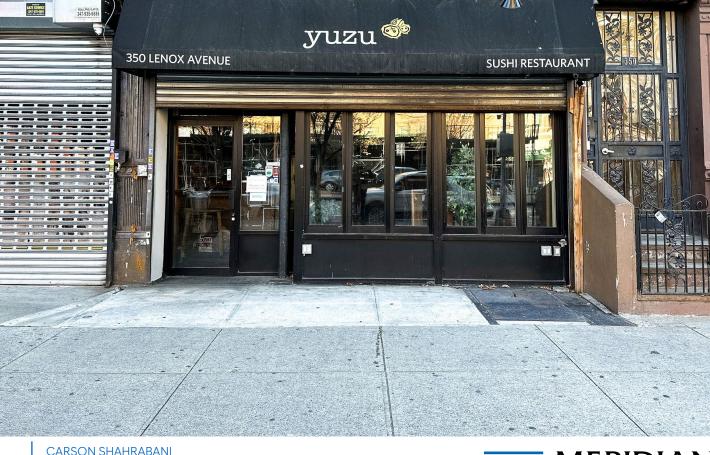

Between West 127th & 128th Streets

#### APPROXIMATE SIZE

1,300 SF + Full Basement

**ASKING RENT** 

**POSSESSION** Immediate

\$9,500/Month

**TERM** 5-10 Years **FRONTAGE** 

25 FT

### COMMENTS

- · Previously "Yuzu Premium Sushi"
- · Built-out restaurant with full electric kitchen
- · Gas will be delivered
- · Landlord will vent for qualified tenants
- · No key-money
- · Potential for outdoor seating
- · All uses considered