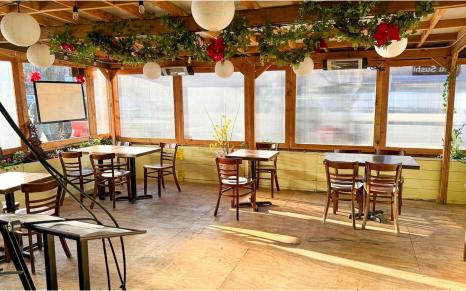

### COMMENTS

- · Previously "Yuzu Premium Sushi"
- · Built-out restaurant with full electric kitchen
- · Gas will be delivered
- · Landlord will vent for qualified tenants
- · No key-money
- · Potential for outdoor seating
- · All uses considered