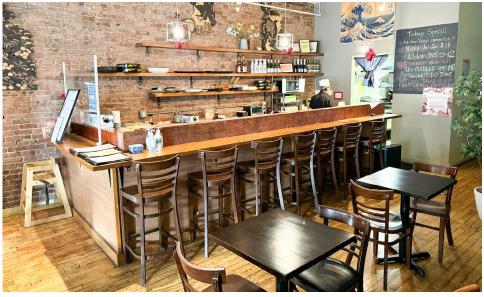

### COMMENTS

- · Previously "Yuzu Premium Sushi"
- · Built-out restaurant with full electric kitchen
- · Gas will be delivered
- · Landlord will vent for qualified tenants
- · No key-money
- · Potential for outdoor seating
- · All uses considered