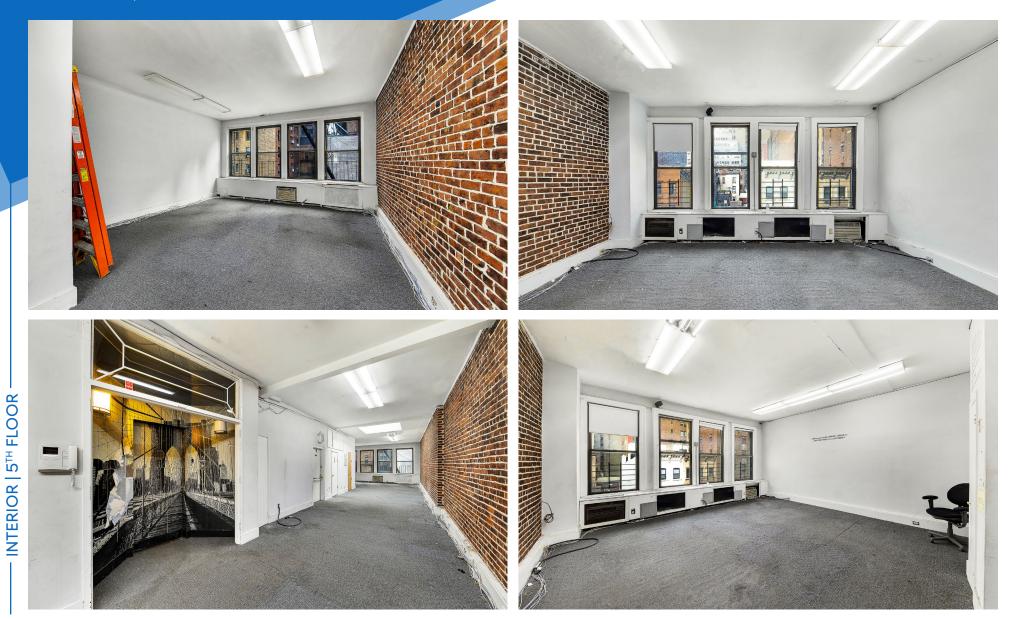

## COMMENTS

2<sup>nd</sup> Floor

- Previously used as a real estate office
- Great signage and visibility

5<sup>th</sup> Floor

ORMATION

Ĭ

**R**O

Δ

- · Unique skylight in place providing natural light
- · Boutique elevator building in close proximity to Grand Central
- · Perfect for professional office uses
- All uses considered