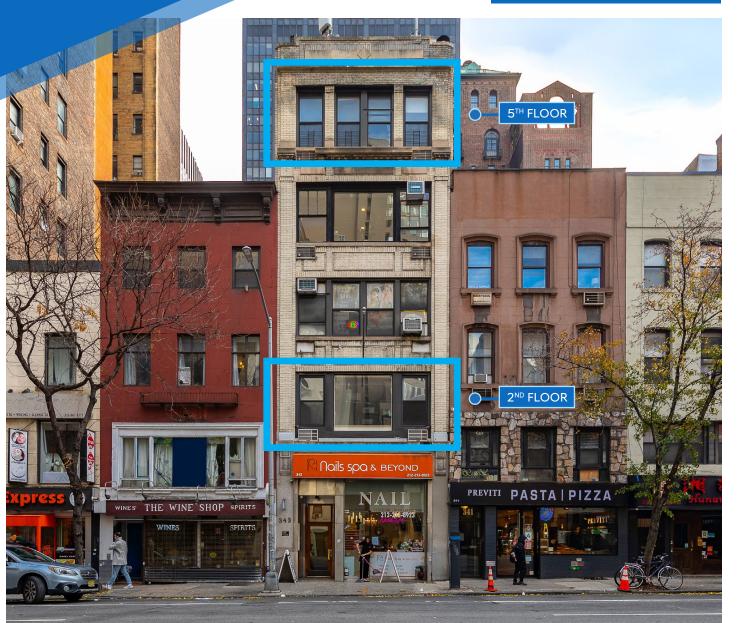

# 343 **LEXINGTON AVENUE** MURRAY HILL, NYC

Between East 39<sup>th</sup> & 40<sup>th</sup> Streets

#### **APPROXIMATE SIZE** 2<sup>nd</sup> Floor: 1,500 SF 5<sup>th</sup> Floor: 1,500 SF

**ASKING RENT** Upon Request

## COMMENTS

2<sup>nd</sup> Floor

- Previously used as a real estate office
- Great signage and visibility

5<sup>th</sup> Floor

ORMATION

Ĭ

**R**O

Δ

- · Unique skylight in place providing natural light
- · Boutique elevator building in close proximity to Grand Central
- · Perfect for professional office uses
- All uses considered