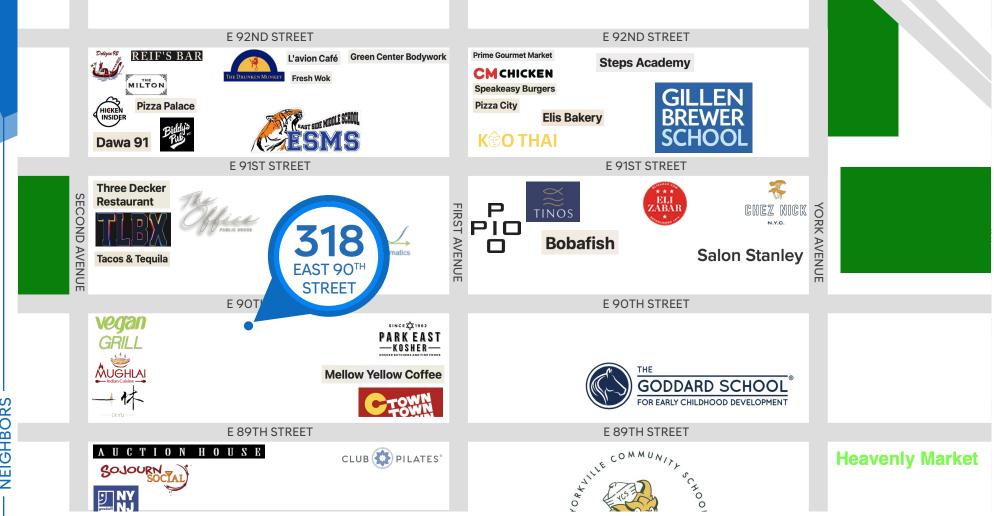

#### **NEIGHBORS**

Pio Pio • Eli Zabar • Chez Nick • Tinos • CTown Market • Heavenly Market • Club Pilates

· Vegan Grill · Mellow Yellow Coffee