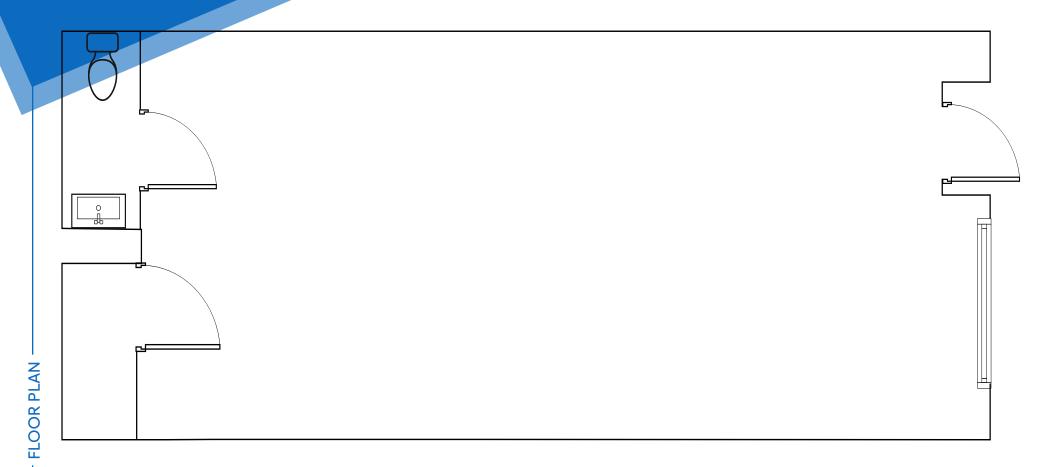

## **RETAIL FOR LEASE**

219 **GRAND STREET** CHINATOWN, NYC

Between Elizabeth & Mott Streets

**APPROXIMATE SIZE** 

850 SF

**ASKING RENT** 

**POSSESSION** 

\$9,500/Month

Immediate

**TERM** 5-10 Years **FRONTAGE** 

15 FT