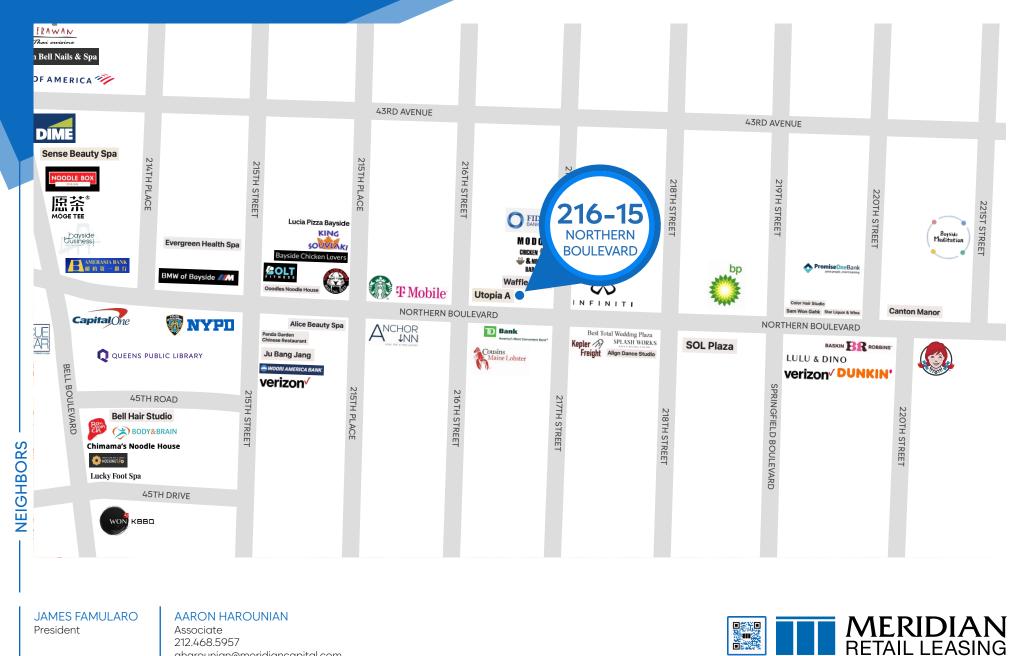

### NEIGHBORS

TD Bank • T-Mobile • Infiniti • Waffle N Sip • Starbucks • Ooodles Noodle House • Bolt Fitness • Splash Works • Wendy's • Dunkin' • Baskin Robbins

Starbucks · Ooodles Noodle Splash Works · Wendy's · Du TRANSPORTATION QM20 QM12