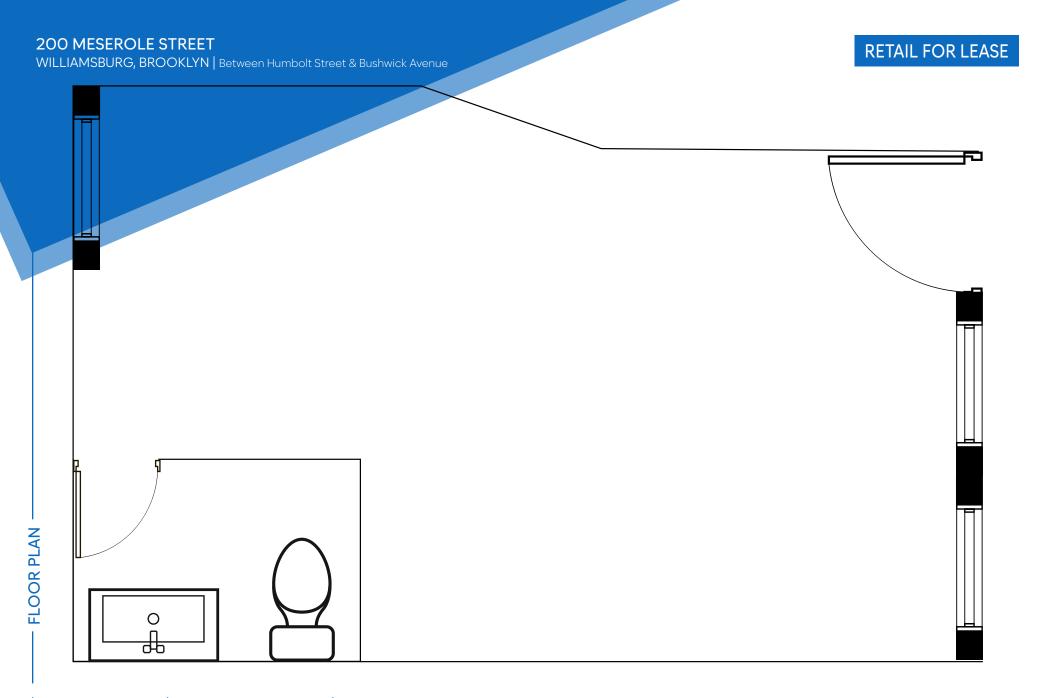

## **APPROXIMATE SIZE**

Ground Floor: 1,000 SF Basement: 500 SF

**ASKING RENT** \$4,500/Month

**POSSESSION** Immediate

**TERM** 2-5 Years **FRONTAGE** 

20 FT