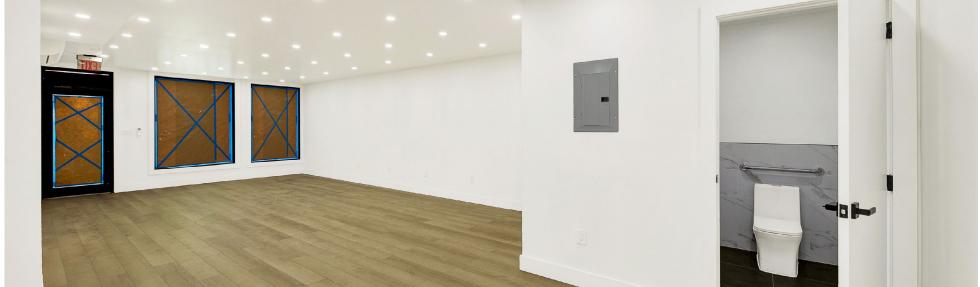

### COMMENTS

- · Newly renovated with a new HVAC system, electric/plumbing, bathrooms, and storefront
- In vanilla-box condition
- · Ideal for coffee shop, tattoo parlor, nail salon, gallery, yoga studio, etc.
- One-block from the L train at Montrose Avenue
- All uses considered