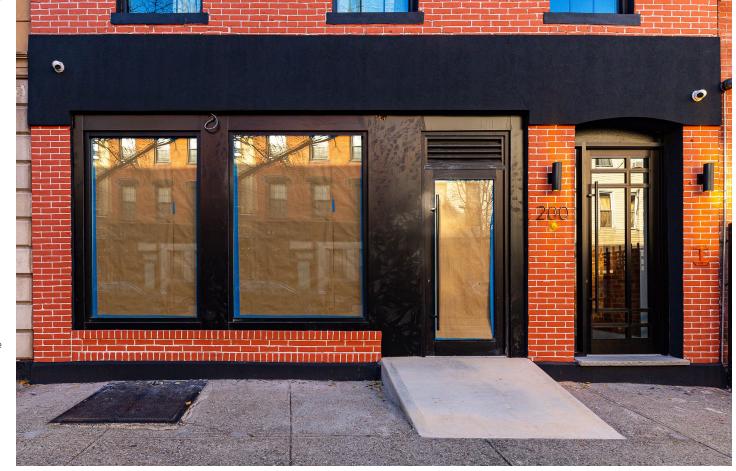

# 200 **MESEROLE STREET** WILLIAMSBURG, BROOKLYN

Between Humbolt Street & Bushwick

### COMMENTS

- · Newly renovated with a new HVAC system, electric/plumbing, bathrooms, and storefront
- In vanilla-box condition
- · Ideal for coffee shop, tattoo parlor, nail salon, gallery, yoga studio, etc.
- One-block from the L train at Montrose Avenue
- All uses considered