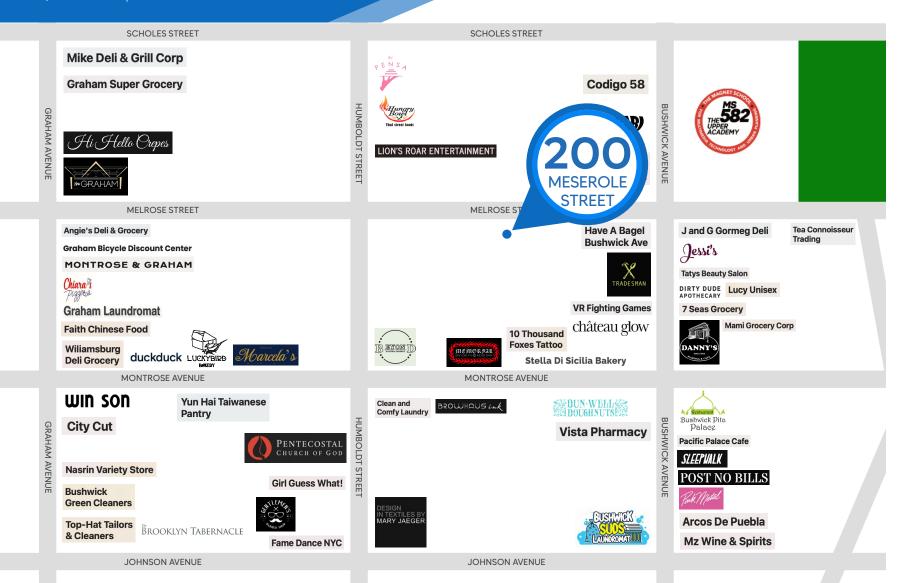

# 200 **MESEROLE STREET** WILLIAMSBURG, BROOKLYN

Between Humbolt Street & Bushwick

#### **NEIGHBORS**

Have a Bagel Bushwick Avenue • Tradesman • Beyond Natural Market • Luckybird Bakery • Win Son • 10 Thousand Foxes Tattoo • Hi Hello Crepes