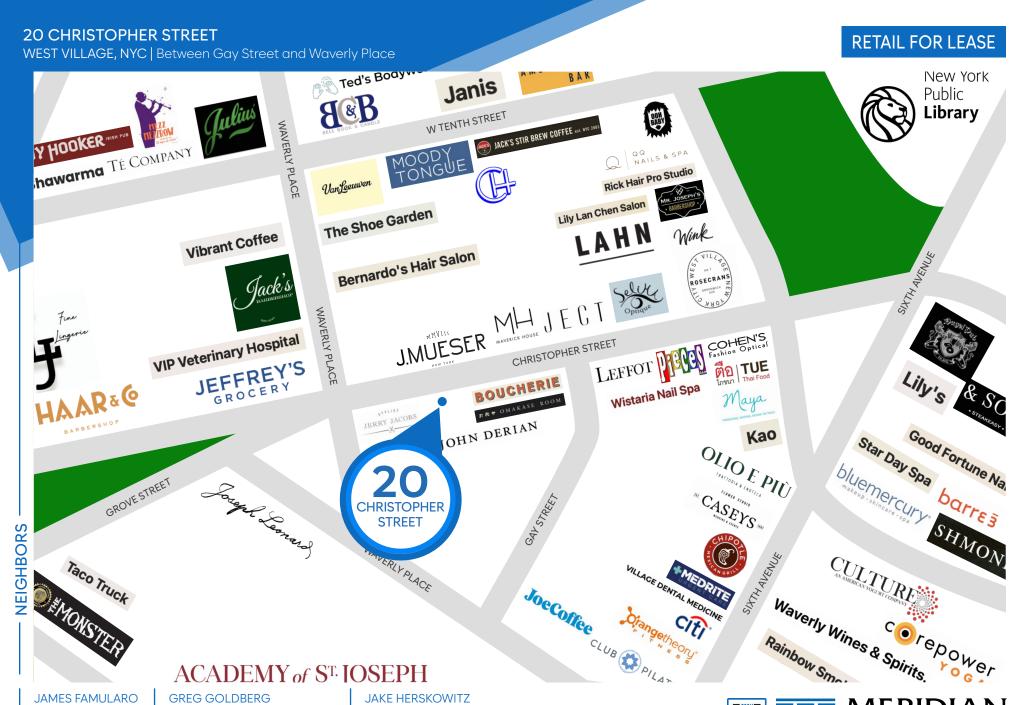

#### **NEIGHBORS**

Boucherie • Omakase Room • Joseph Leonard • Jeffrey's Grocery • Orange Theory • Club Pilates

• Chipotle • Van Leeuwen • Moody Tongue • Jack's Stir Bew Coffee • Jack's Barbershop