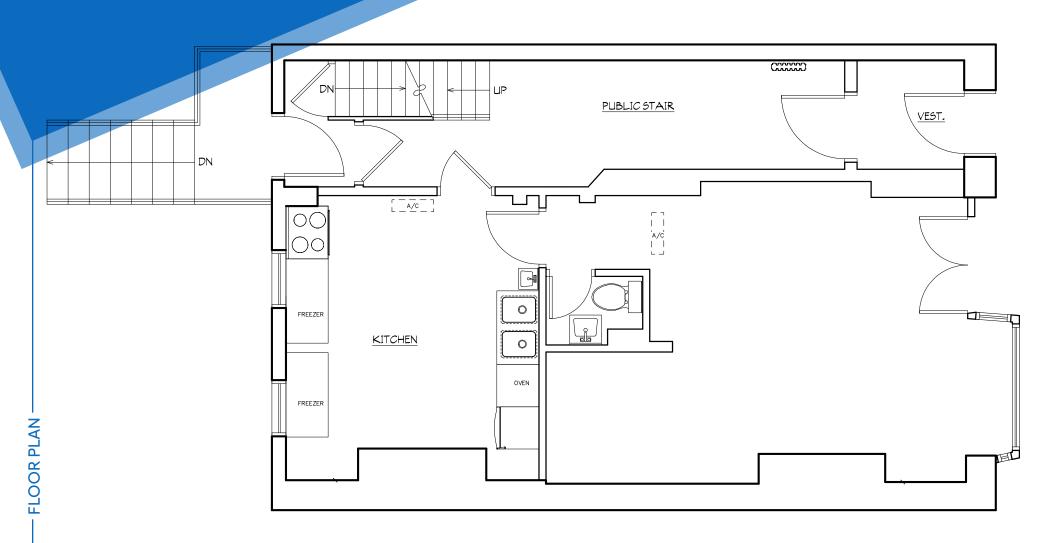

# APPROXIMATE SIZE

500 SF + Basement

**ASKING RENT** \$12,500/Month **POSSESSION** 

Immediate

**TERM** 

5-10 Years

**FRONTAGE** 

10 FT