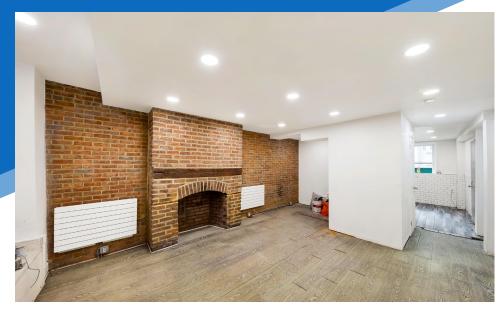

# APPROXIMATE SIZE

500 SF + Basement

**ASKING RENT** \$12,500/Month **POSSESSION** 

Immediate

**TERM** 

5-10 Years

**FRONTAGE** 

10 FT

## COMMENTS

- Brand-new white box
- · Prime West Village boutique retail space