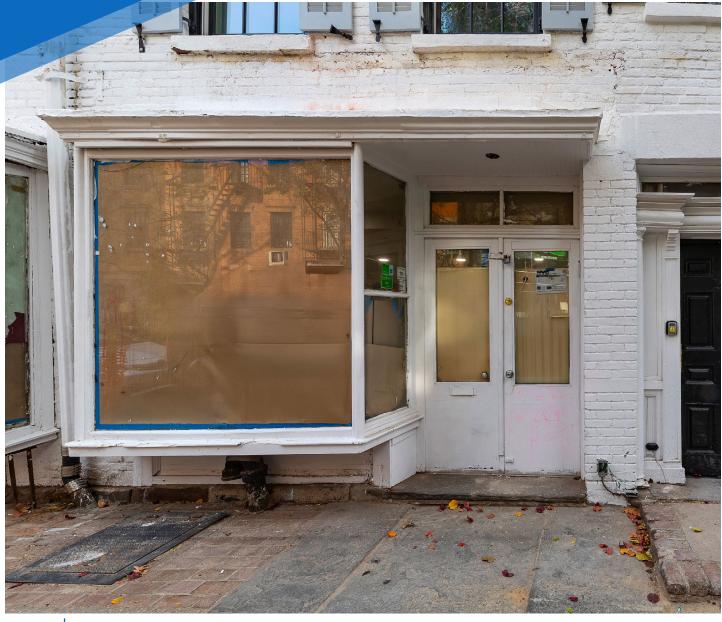

**NFORMATION PROPERTY** 

**CHRISTOPHER STREET** WEST VILLAGE, NYC

Between Gay Street & Waverly Place

# APPROXIMATE SIZE

500 SF + Basement

**ASKING RENT** \$12,500/Month **POSSESSION** 

Immediate

**TERM** 

5-10 Years

**FRONTAGE** 

10 FT

## COMMENTS

- Brand-new white box
- · Prime West Village boutique retail space