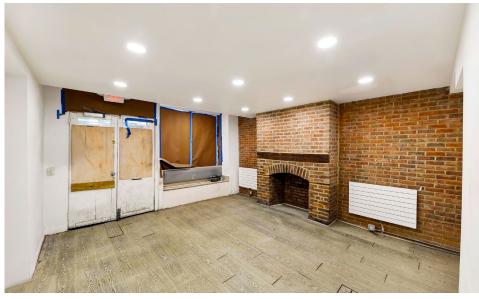

# APPROXIMATE SIZE

500 SF + Basement

**ASKING RENT** \$12,500/Month **POSSESSION** 

Immediate

**TERM** 

5-10 Years

**FRONTAGE** 

10 FT

## COMMENTS

- Brand-new white box
- · Prime West Village boutique retail space