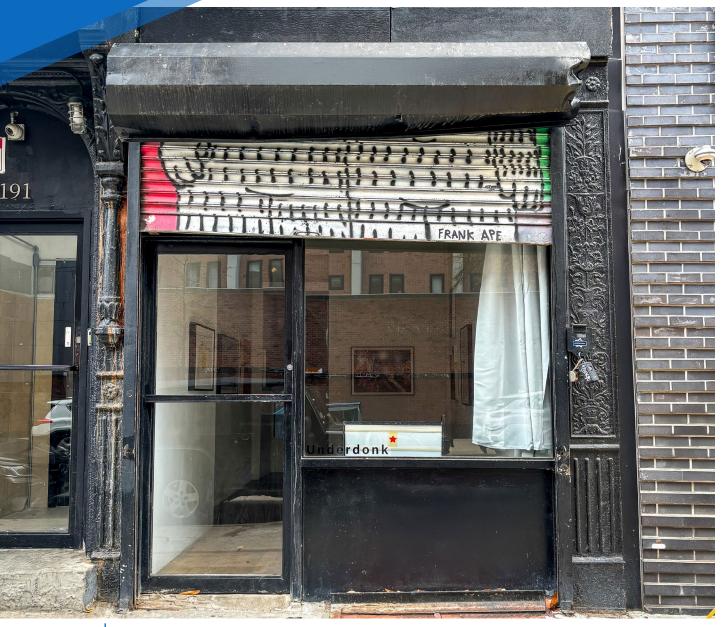

**191 HENRY STREET** 

LOWER EAST SIDE, NYC | Between Jefferson and Clinton Streets

Between Jefferson & Clinton Streets

### FRONTAGE 9 FT

## COMMENTS

· Currently an art gallery in clean white-box condition

- Glass facade and signage opportunity
- · Easily accessible to public transportation and
- directly across from NYC Health & Hospitals