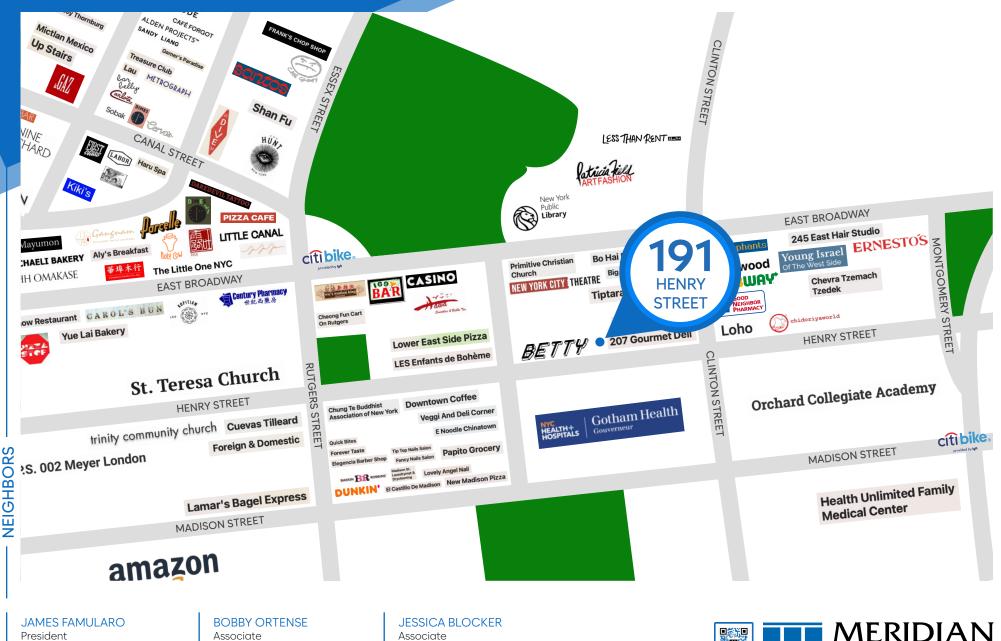

## **NEIGHBORS**

NYC Health + Hospitals • A&S Nail Salon • Hawa Smoothie & Bubble Tea • Casino • Subway • Ernesto's • Bo Hai Dumpling Town

ROPERTY TRANSPORTATION 

Between Jefferson & Clinton Streets