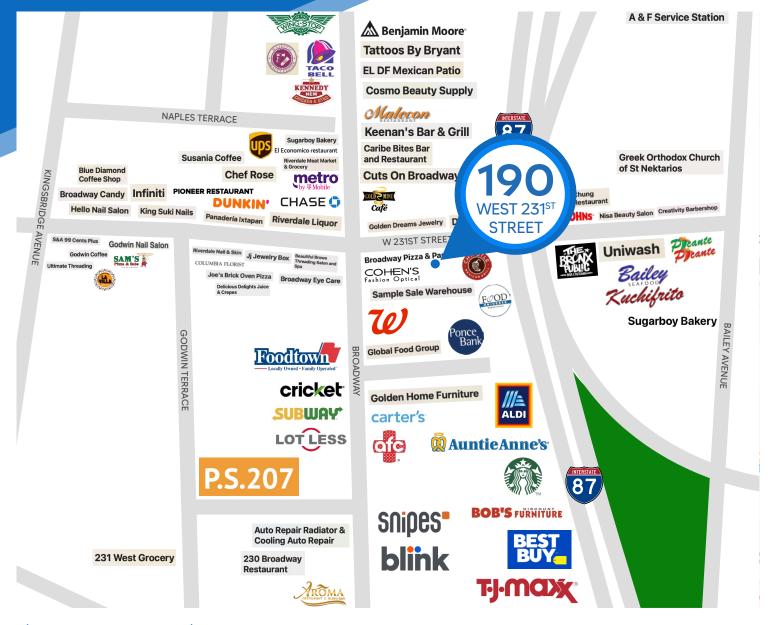

#### **NEIGHBORS**

Chipotle • Walgreens • Broadway Pizza & Pasta • ALDI • Auntie Anne's • Best Buy • Starbucks • Blink Fitness • Foodtown • TJ Maxx • Papa John's