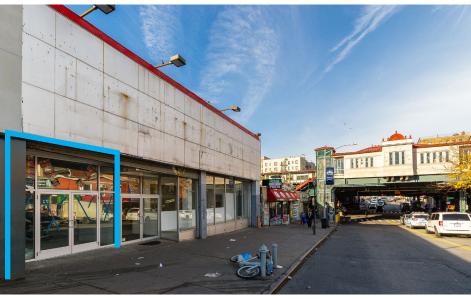

# 190 WEST 231<sup>ST</sup> STREET KINGSBRIDGE, BRONX

Corner of West 231st Street & Broadway

#### **NEIGHBORS**

Chipotle • Walgreens • Broadway Pizza & Pasta • ALDI • Auntie Anne's • Best Buy • Starbucks • Blink Fitness • Foodtown • TJ Maxx • Papa John's