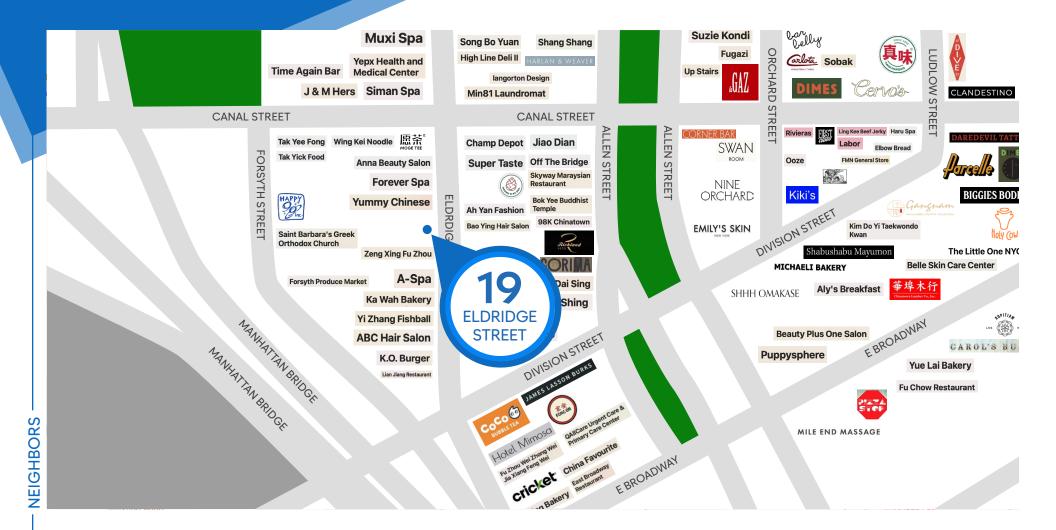

#### **NEIGHBORS**

Yummy Chinese • A-Spa • Zeng Xing Fu Zhou • Super Taste • Champ Depot • Bao Yina Hair Salon • Kiki's • Swan Room • Nine Orchard • Corner Bar • Le Dive • Cervo's • Bar Belly