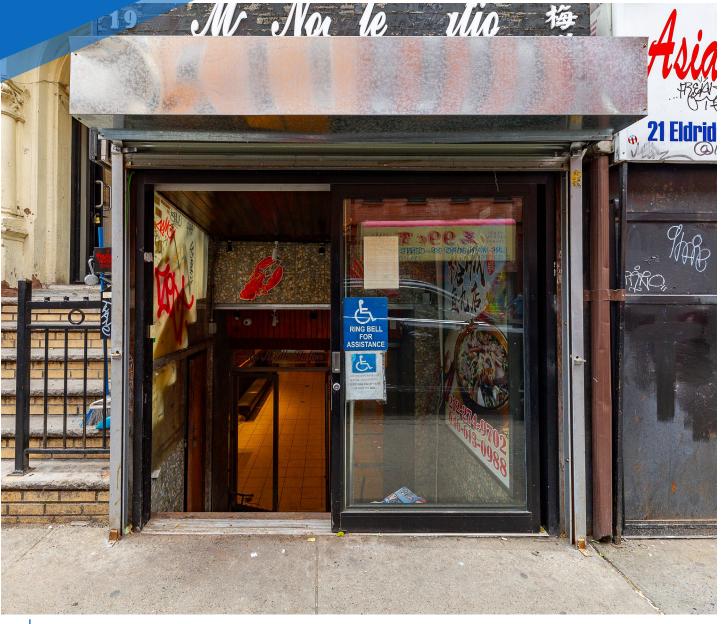

**ELDRIDGE STREET** CHINATOWN, NYC

Between Division & Canal Streets

### APPROXIMATE SIZE

1,400 SF + Storage Basement

**ASKING RENT** 

**POSSESSION** 

\$7,500/Month

Immediate

**TERM** 5 Years **FRONTAGE** 

10 FT

#### COMMENTS

- Second generation step-down restaurant space · Situated on a great Chinatown block with high
- visibility
- · Landlord will bring up to code the HVAC, vent, gas, and any other necessary work for the tenant, depending on the economics
- · All uses considered