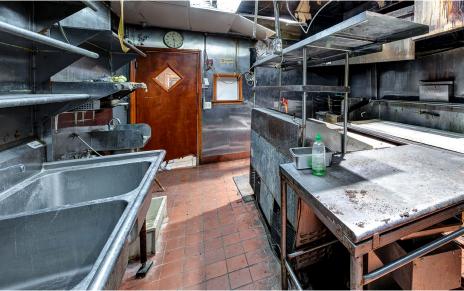

### APPROXIMATE SIZE

1,400 SF + Storage Basement

**ASKING RENT** 

**POSSESSION** 

\$7,500/Month

Immediate

**TERM** 5 Years **FRONTAGE** 

10 FT

#### COMMENTS

- Second generation step-down restaurant space · Situated on a great Chinatown block with high
- visibility
- · Landlord will bring up to code the HVAC, vent, gas, and any other necessary work for the tenant, depending on the economics
- · All uses considered