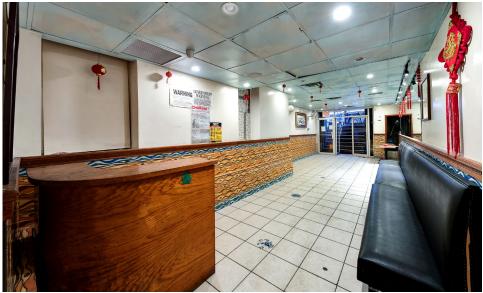

### APPROXIMATE SIZE

1,400 SF + Storage Basement

**ASKING RENT** 

**POSSESSION** 

\$7,500/Month

Immediate

**TERM** 5 Years **FRONTAGE** 

10 FT

#### COMMENTS

- Second generation step-down restaurant space · Situated on a great Chinatown block with high
- visibility
- · Landlord will bring up to code the HVAC, vent, gas, and any other necessary work for the tenant, depending on the economics
- · All uses considered