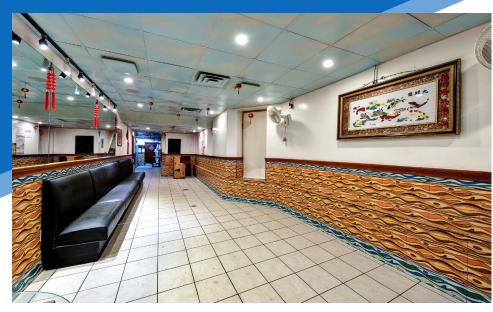

### APPROXIMATE SIZE

1,400 SF + Storage Basement

**ASKING RENT** 

**POSSESSION** 

\$7,500/Month

Immediate

**TERM** 5 Years **FRONTAGE** 

10 FT

#### COMMENTS

- Second generation step-down restaurant space · Situated on a great Chinatown block with high
- visibility
- · Landlord will bring up to code the HVAC, vent, gas, and any other necessary work for the tenant, depending on the economics
- · All uses considered