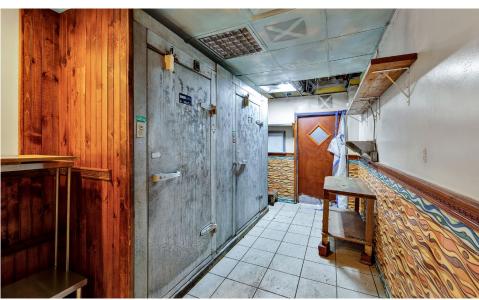

#### COMMENTS

- Second generation step-down restaurant space · Situated on a great Chinatown block with high
- visibility
- · Landlord will bring up to code the HVAC, vent, gas, and any other necessary work for the tenant, depending on the economics
- · All uses considered