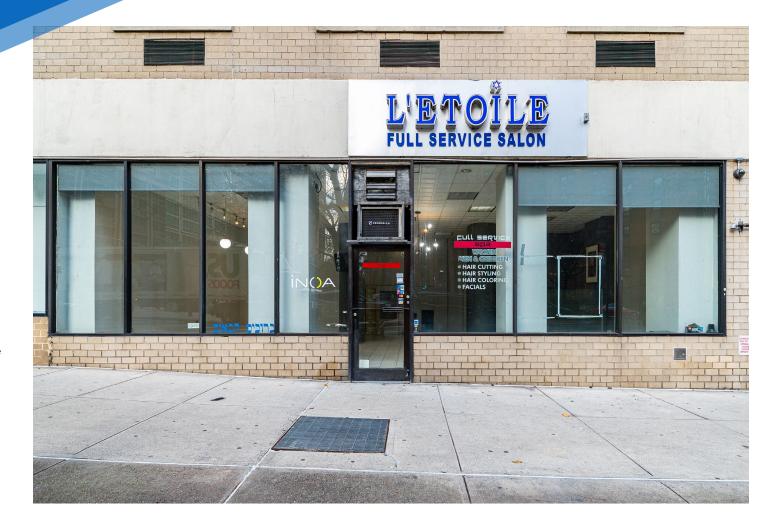

# 1785 **FIRST AVENUE** YORKVILLE, NYC

Between East 92<sup>nd</sup> & 93<sup>rd</sup> Streets

### **COMMENTS**

- · Previously "L'Etoile Salon"
- · Second generation salon at the base of a 356-unit co-op building
- · Floor-to-ceiling windows and wide frontage