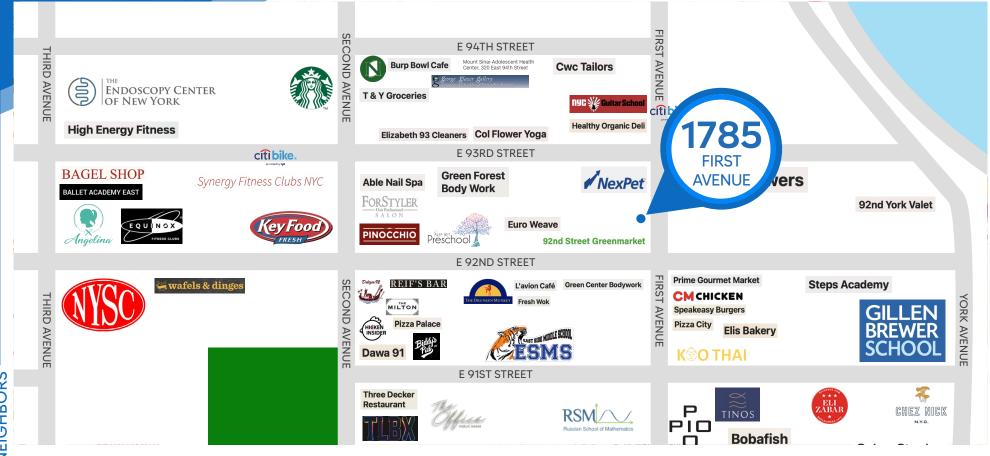

#### **NEIGHBORS**

Nex Pet • Euro Weave • Speekeasy Burgers • CM Chicken • Pio Pio • Tinos • Eli Zabar • Reif's Bar • The Milton • Biddy's Pub • Key Food • Equinox • New York Sports Club