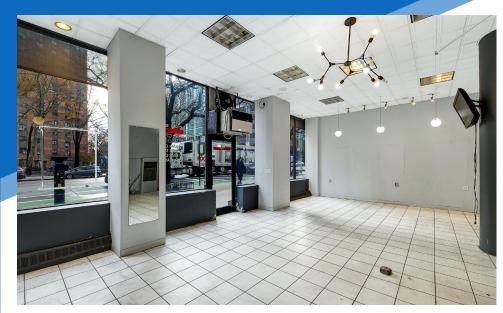

### **COMMENTS**

- · Previously "L'Etoile Salon"
- · Second generation salon at the base of a 356-unit co-op building
- · Floor-to-ceiling windows and wide frontage