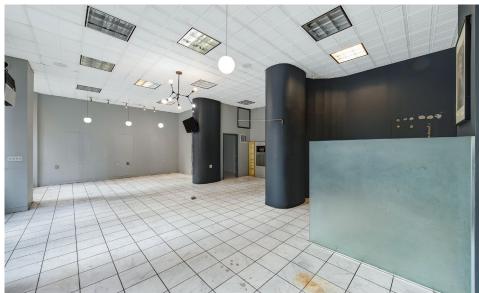

### **COMMENTS**

- · Previously "L'Etoile Salon"
- · Second generation salon at the base of a 356-unit co-op building
- · Floor-to-ceiling windows and wide frontage