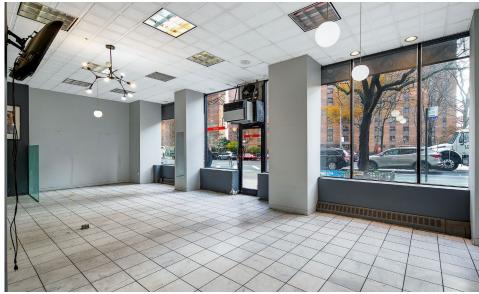

### **COMMENTS**

- · Previously "L'Etoile Salon"
- · Second generation salon at the base of a 356-unit co-op building
- · Floor-to-ceiling windows and wide frontage