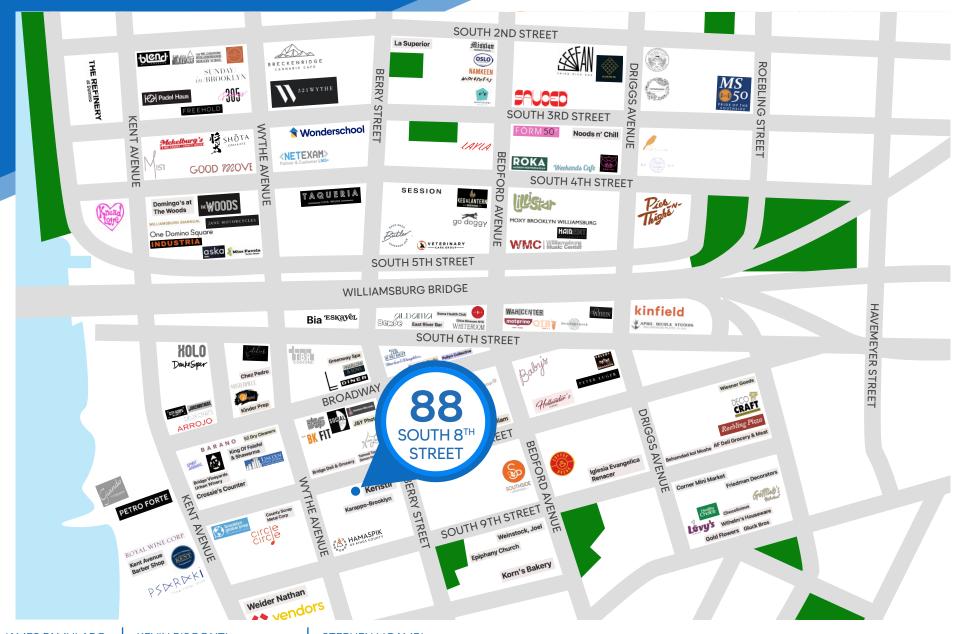

#### **NEIGHBORS**

Psaraki • Baby's • Hollander's Cakes • Ants Coffee • Royal Wine Corp. • Barano • Gottlieb's Restaurant • Velvet Brooklyn • Peter Luger Steakhouse • Coffee Break • Patrizia's • Aldama