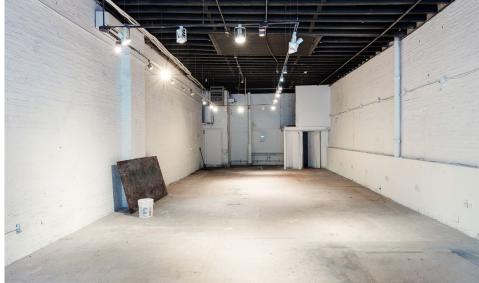

#### **COMMENTS**

- · Unique 1-story commercial building perfect for
- 14 FT ceiling heights
- 3 huge skylights in the space
- · Multiple luxury complexes surrounding