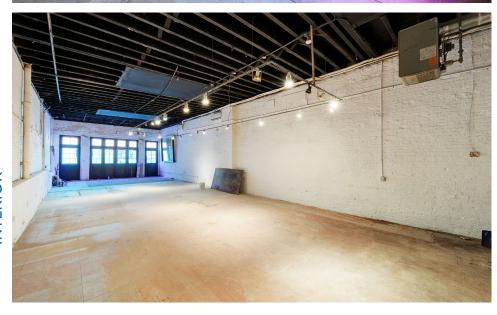

#### **COMMENTS**

- · Unique 1-story commercial building perfect for
- 14 FT ceiling heights
- 3 huge skylights in the space
- · Multiple luxury complexes surrounding