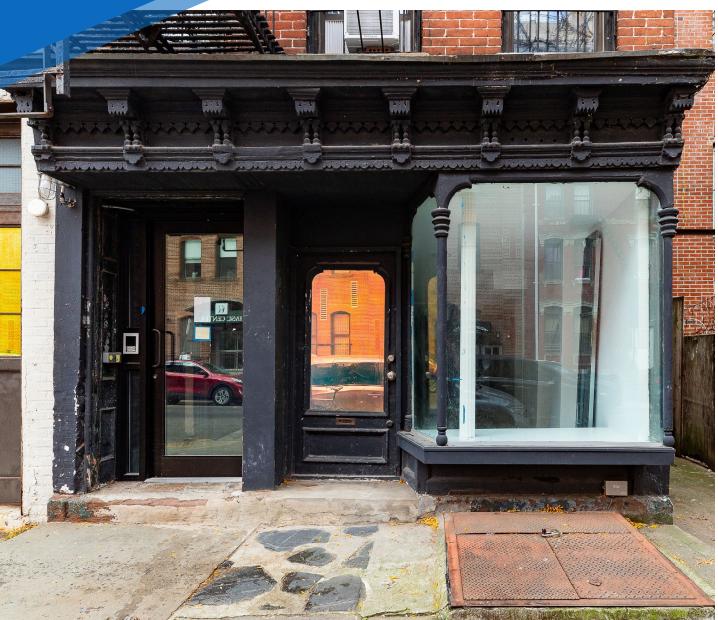

# 86 SOUTH 8<sup>TH</sup> STREET SOUTH WILLIAMSBURG, BROOKLYN

Between Wythe Avenue & Berry Street

**APPROXIMATE SIZE** Ground Floor: 700 SF

**ASKING RENT** \$5,000/Month

POSSESSION Immediate

TERM Negotiable

### COMMENTS

- Retail space in the heart of South Williamsburg
- White-box space previously used as a showroom
- Perfect for small boutique office spaces
- Open to all uses
- Multiple luxury complexes surrounding

## 86 SOUTH 8<sup>TH</sup> STREET

SOUTH WILLIAMSBURG, BROOKLYN | Between Wythe Avenue and Berry Street