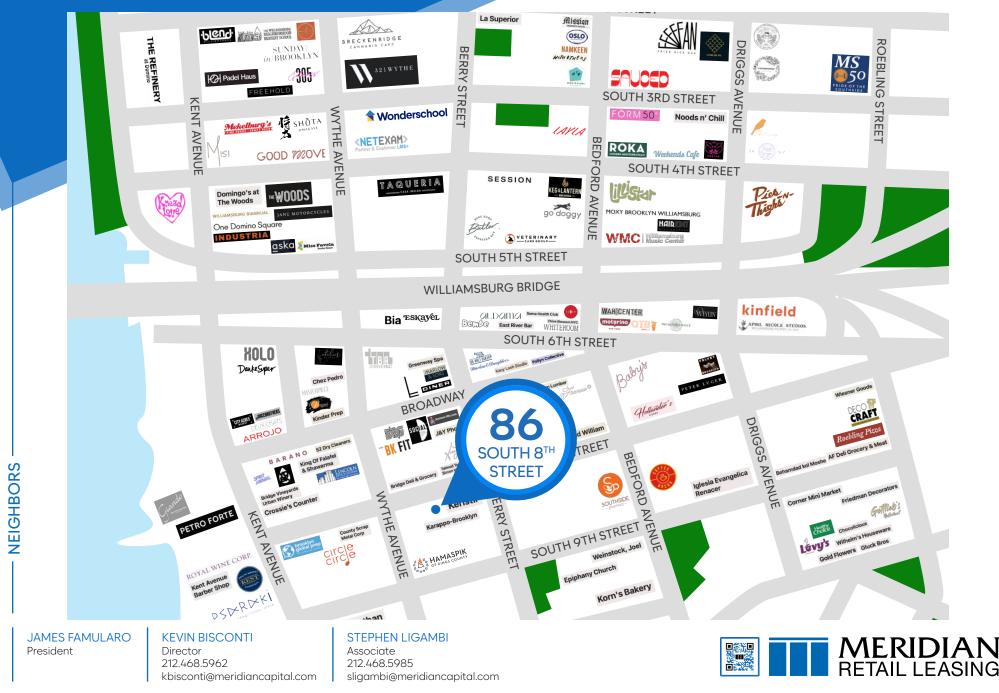

# ROPERTY **NEIGHBORS**

Psaraki • Baby's • Hollander's Cakes • Ants Coffee • Royal Wine Corp. • Barano • Gottlieb's Restaurant • Velvet Brooklyn • Peter Luger Steakhouse • Coffee Break • Patrizia's • Aldama