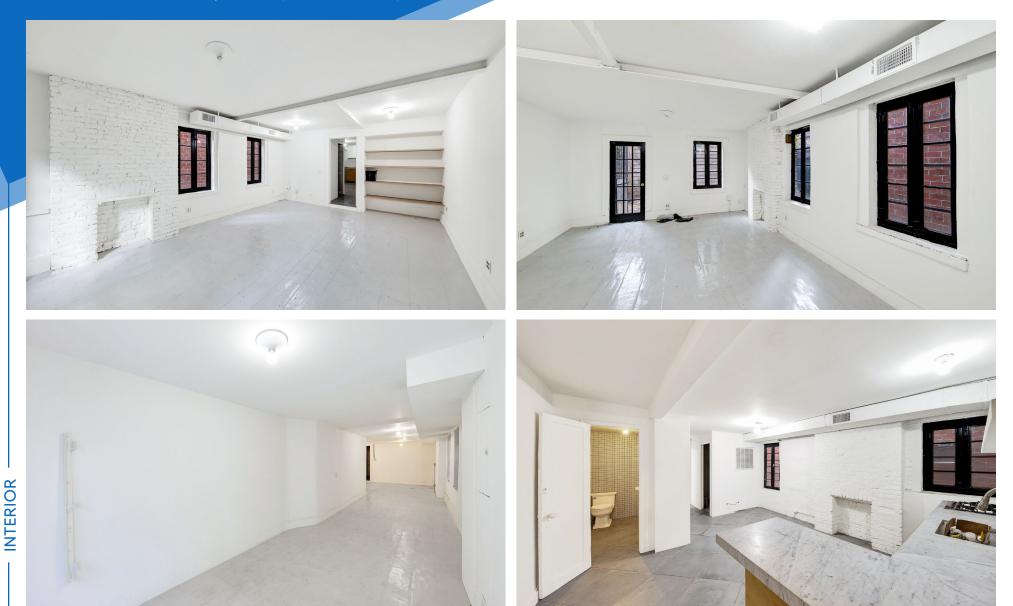

### COMMENTS

- Retail space in the heart of South Williamsburg
- White-box space previously used as a showroom
- Perfect for small boutique office spaces
- Open to all uses
- Multiple luxury complexes surrounding