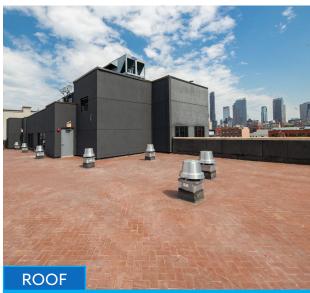

### COMMENTS

- Turn-key restaurant at the base of Sonder Hotel
- Full kitchen with brand-new state-of-the-art equipment
- · ADA access via elevator throughout
- · Features dining room, courtyard, and lounge with rooftop available
- · Unique skylight, large windows, and high ceilings • Designated entrance for restaurant
- Next door to a newly developed luxury 200-unit
- high-rise building with Class A retail
- Subway station within half a block and 5 blocks from the Barclays Center