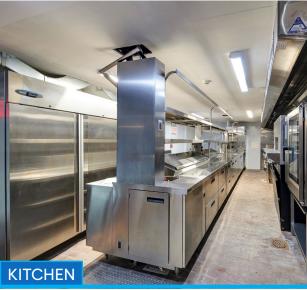

### COMMENTS

- Turn-key restaurant at the base of Sonder Hotel
- Full kitchen with brand-new state-of-the-art equipment
- · ADA access via elevator throughout
- · Features dining room, courtyard, and lounge with rooftop available
- · Unique skylight, large windows, and high ceilings • Designated entrance for restaurant
- Next door to a newly developed luxury 200-unit
- high-rise building with Class A retail
- Subway station within half a block and 5 blocks from the Barclays Center