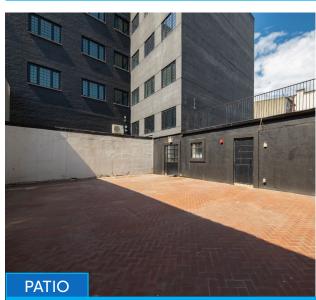

### COMMENTS

- Turn-key restaurant at the base of Sonder Hotel
- Full kitchen with brand-new state-of-the-art equipment
- · ADA access via elevator throughout
- · Features dining room, courtyard, and lounge with rooftop available
- · Unique skylight, large windows, and high ceilings • Designated entrance for restaurant
- Next door to a newly developed luxury 200-unit
- high-rise building with Class A retail
- Subway station within half a block and 5 blocks from the Barclays Center