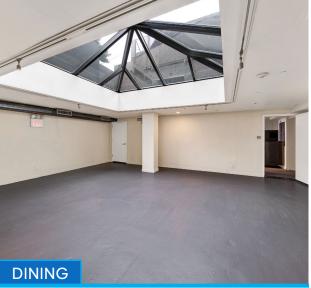

**CEILING HEIGHTS** 

18 FT in Lower Level

### COMMENTS

- Turn-key restaurant at the base of Sonder Hotel
- Full kitchen with brand-new state-of-the-art equipment
- · ADA access via elevator throughout
- · Features dining room, courtyard, and lounge with rooftop available
- · Unique skylight, large windows, and high ceilings • Designated entrance for restaurant
- Next door to a newly developed luxury 200-unit
- high-rise building with Class A retail
- Subway station within half a block and 5 blocks from the Barclays Center