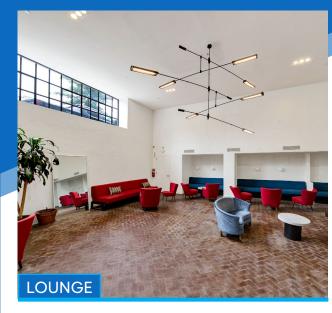

### COMMENTS

- Turn-key restaurant at the base of Sonder Hotel
- Full kitchen with brand-new state-of-the-art equipment
- · ADA access via elevator throughout
- · Features dining room, courtyard, and lounge with rooftop available
- · Unique skylight, large windows, and high ceilings • Designated entrance for restaurant
- Next door to a newly developed luxury 200-unit
- high-rise building with Class A retail
- Subway station within half a block and 5 blocks from the Barclays Center