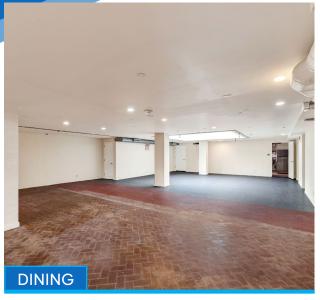

### COMMENTS

- Turn-key restaurant at the base of Sonder Hotel
- Full kitchen with brand-new state-of-the-art equipment
- · ADA access via elevator throughout
- · Features dining room, courtyard, and lounge with rooftop available
- · Unique skylight, large windows, and high ceilings • Designated entrance for restaurant
- Next door to a newly developed luxury 200-unit
- high-rise building with Class A retail
- Subway station within half a block and 5 blocks from the Barclays Center