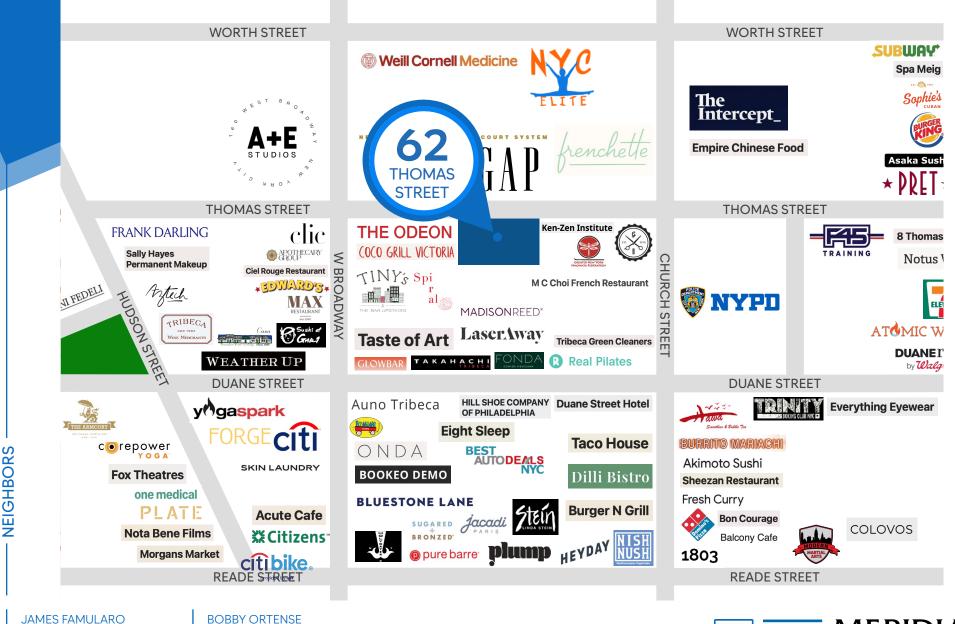

### **NEIGHBORS**

ROPERTY The Odeon • Frenchette • Tiny's • Glowbar • Fonda

• Max Restaurant • Gap • Skin Laundry • Plump • The Armoury • Weather Up • Nish Nush • Pure Barre