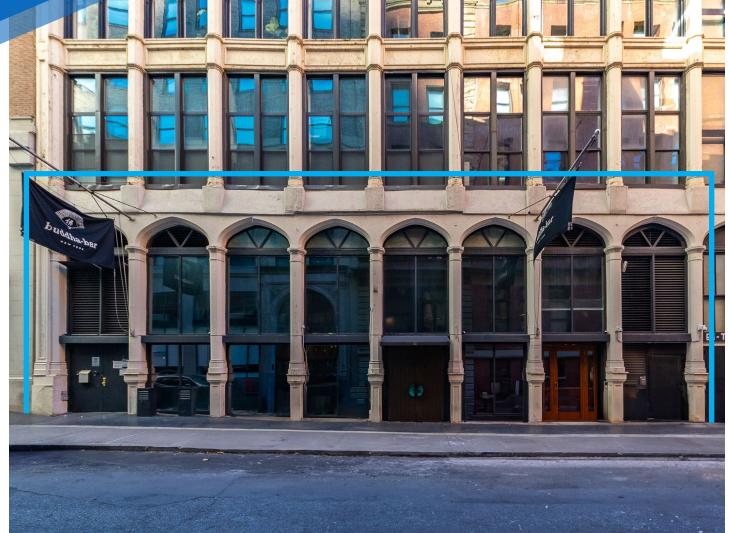

Between West Broadway & Church Street

#### **APPROXIMATE SIZE**

Ground Floor: 5,688 SF Lower Level: 11,217 SF Total: 16,905 SF

**ASKING RENT** \$60,000/Month POSSESSION Arranged

TERM 10-15 Years

NFORMATION

<u>а</u>

FRONTAGE 40 FT

### COMMENTS

- Currently "Buddha Bar"
- · Multi-million dollar build-out
- Ideal for private lounge or club
- Flagship opportunity in Tribeca
- Large signage
- Prime Tribeca location
- No key-money