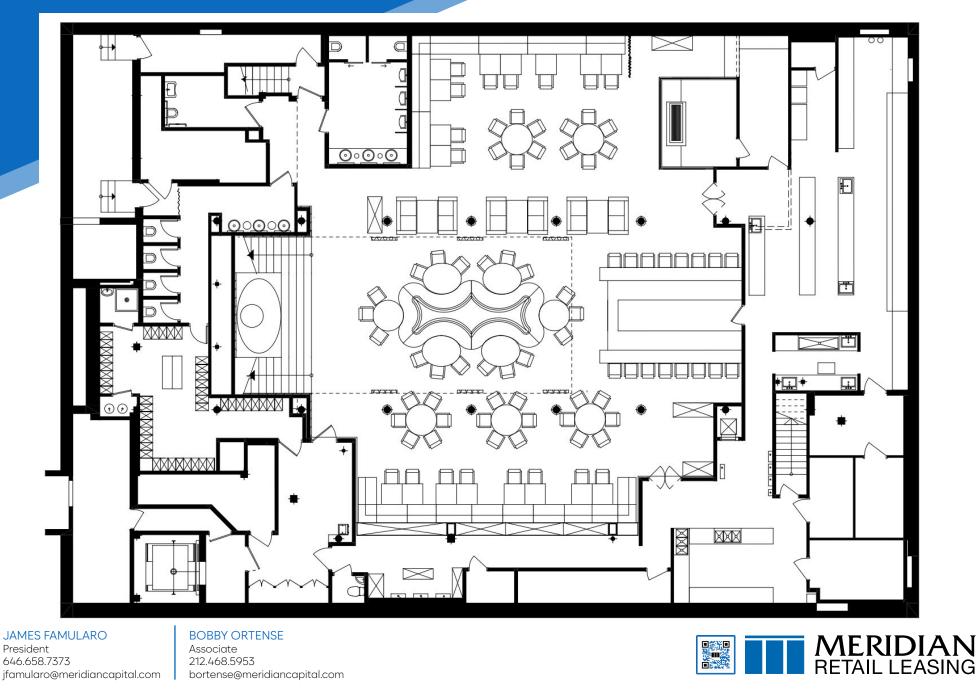

**62 THOMAS STREET** 

FLOOR PLAN | LOWER LEVEL

TRIBECA, NYC | Between West Broadway and Church Street