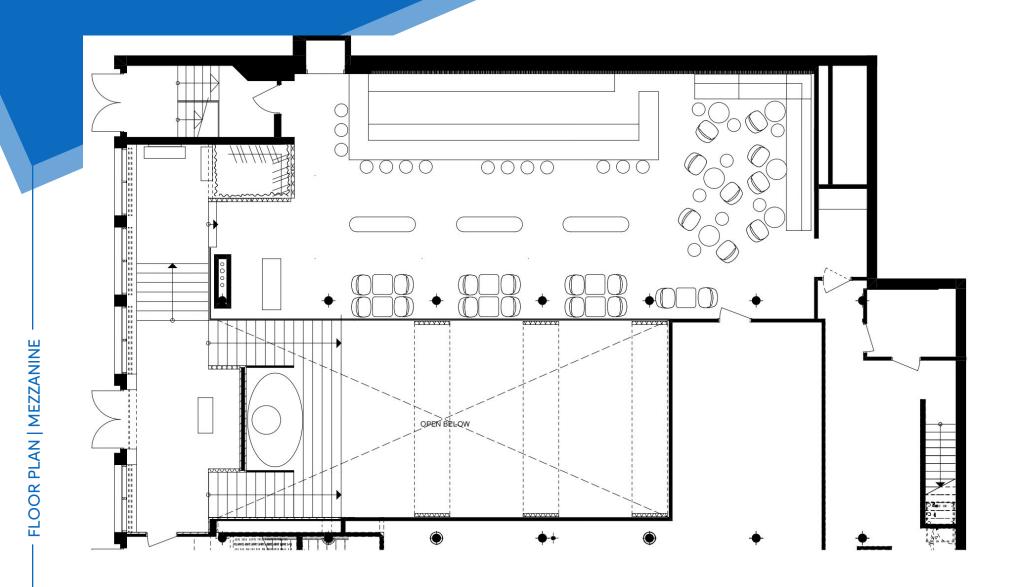

**62 THOMAS STREET** 

FLOOR PLAN | LOWER LEVEL

TRIBECA, NYC | Between West Broadway and Church Street

**62 THOMAS STREET** 

TRIBECA, NYC | Between West Broadway and Church Street