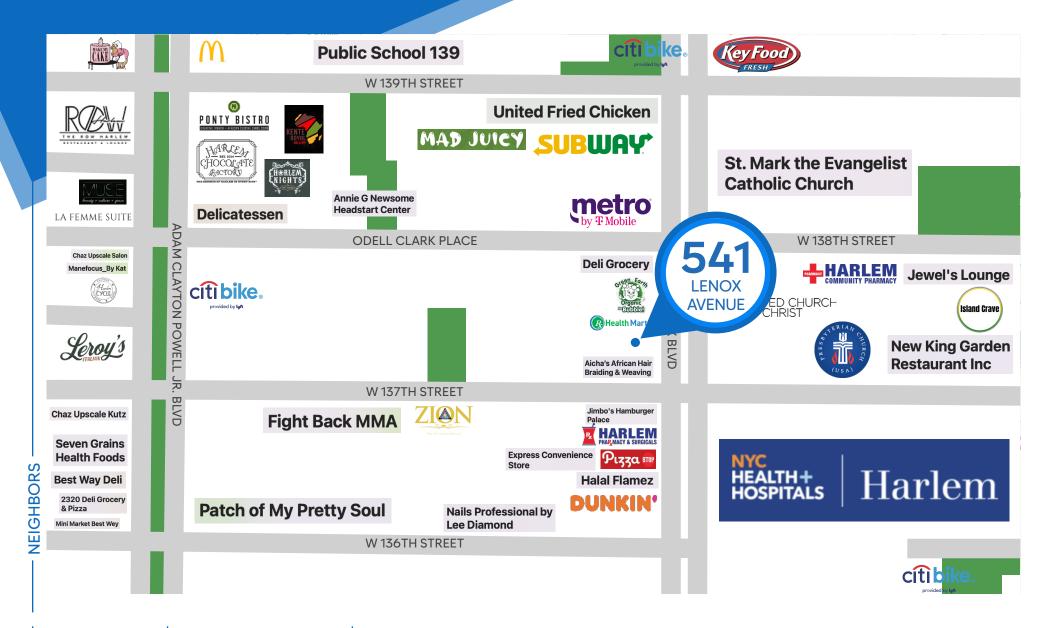

# 541 **LENOX AVENUE** HARLEM, NYC

Between West 137th & 138th Streets

#### COMMENTS

- · Currently operating as a nail salon
- · Adjacent to Harlem Hospital
- Close proximity to the 2/3 trains at 135th Street

**POSSESSION** 

Arranged **FRONTAGE** 

18 FT

#### **NEIGHBORS**

Metro by T-Mobile • NYC Health Hospital • Dunkin'

• Subway • Key Food • Leroy's Italian • Halal Flamez