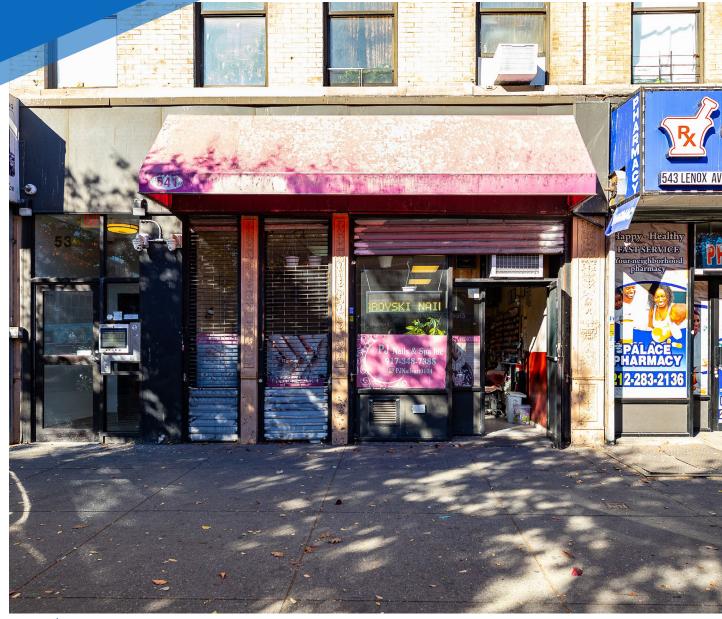

# 541 **LENOX AVENUE** HARLEM, NYC

Between West 137th & 138th Streets

### **APPROXIMATE SIZE**

700 SF

No Basement

**ASKING RENT** \$6,500/Month

**TERM** 

5-15 Years

#### COMMENTS

- · Currently operating as a nail salon
- · Adjacent to Harlem Hospital
- Close proximity to the 2/3 trains at 135th Street

**POSSESSION** 

Arranged **FRONTAGE** 

18 FT

#### **NEIGHBORS**

Metro by T-Mobile • NYC Health Hospital • Dunkin'

• Subway • Key Food • Leroy's Italian • Halal Flamez