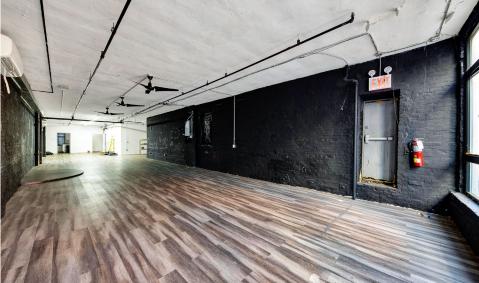

### COMMENTS

- Open floor plan with no column intrusions
- · High ceilings and exposed brick wall
- · Natural sunlight on both floors
- · In close proximity to big-box retailers