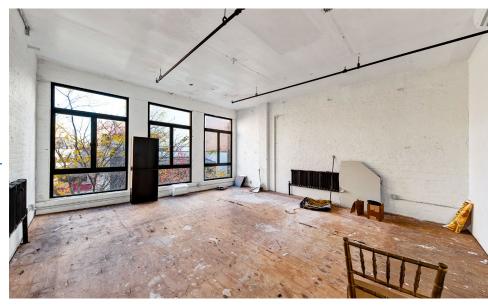

### COMMENTS

- Open floor plan with no column intrusions
- · High ceilings and exposed brick wall
- · Natural sunlight on both floors
- · In close proximity to big-box retailers