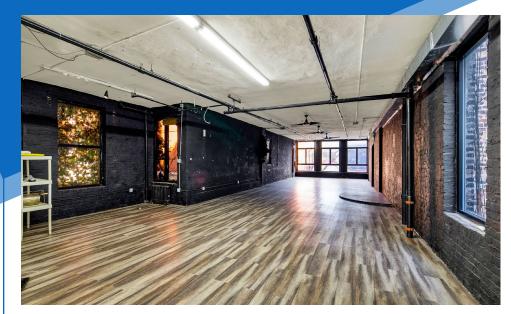

### COMMENTS

- Open floor plan with no column intrusions
- · High ceilings and exposed brick wall
- · Natural sunlight on both floors
- · In close proximity to big-box retailers