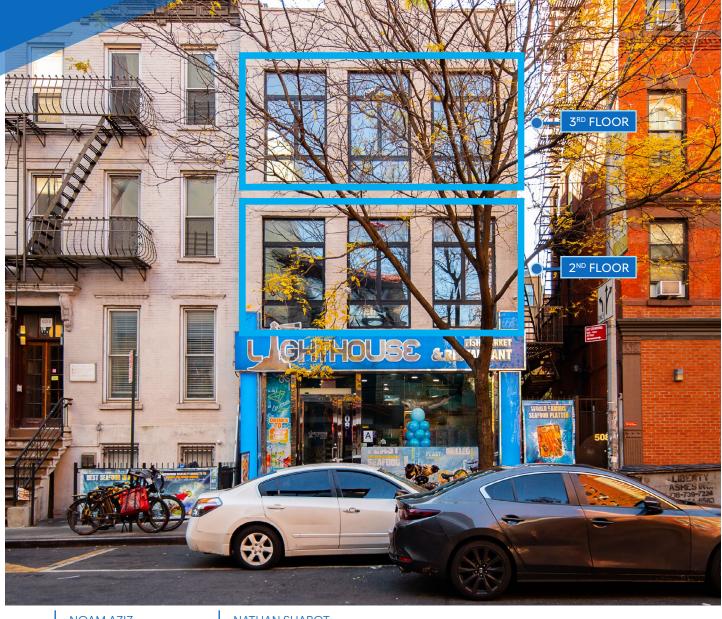

**508** EAST 117TH STREET EAST HARLEM, NYC

Between Pleasant Avenue & FDR Drive

### **APPROXIMATE SIZE**

Second Floor: 2,500 SF Third Floor: 2,500 SF

**ASKING RENT** 

\$35 PSF

**TERM** 5-15 Years **POSSESSION** Immediate

**CEILING HEIGHTS** 

11 FT