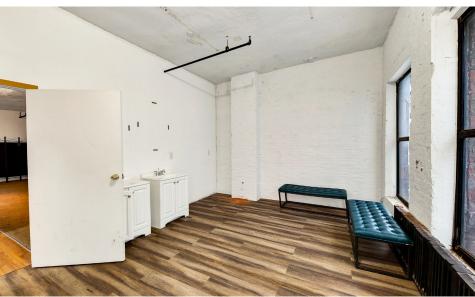

### COMMENTS

- Open floor plan with no column intrusions
- · High ceilings and exposed brick wall
- · Natural sunlight on both floors
- · In close proximity to big-box retailers