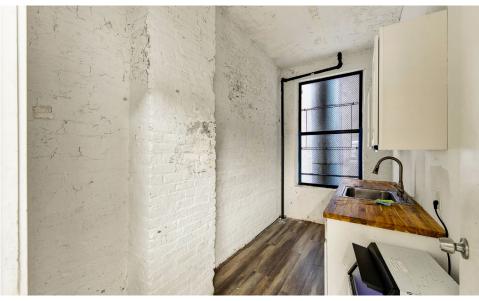

### COMMENTS

- Open floor plan with no column intrusions
- · High ceilings and exposed brick wall
- · Natural sunlight on both floors
- · In close proximity to big-box retailers