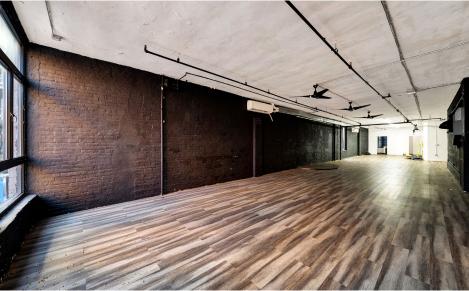

### COMMENTS

- Open floor plan with no column intrusions
- · High ceilings and exposed brick wall
- · Natural sunlight on both floors
- · In close proximity to big-box retailers