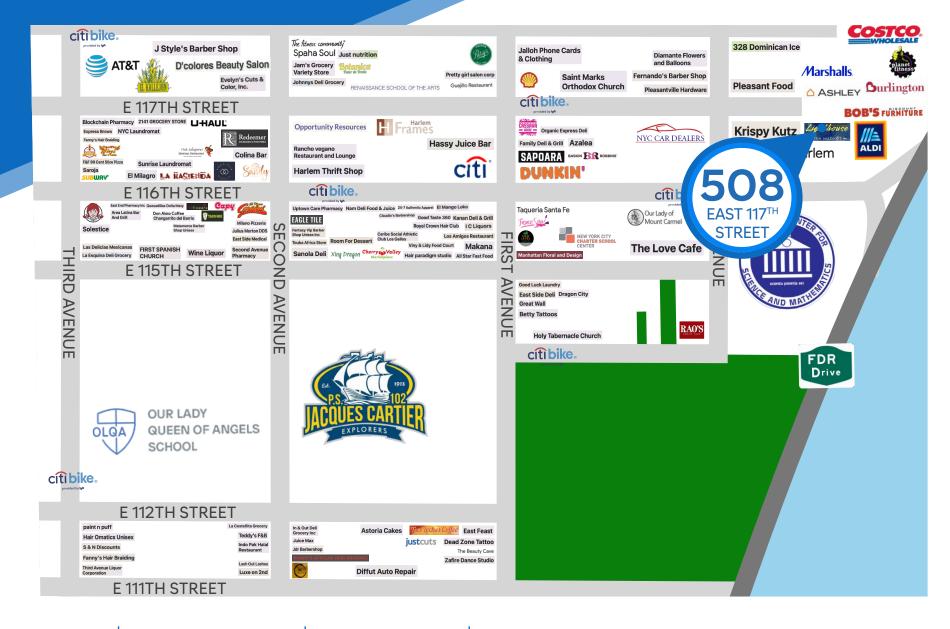

#### **NEIGHBORS**

Dunkin' • Costco • Bob's Furniture • Burlington • Ashley • Marshalls • Planet Fitness • Patsy's Pizzeria • Subway • La Hacienda • Fierce Spa • Rao's

### **TRANSPORTATION**