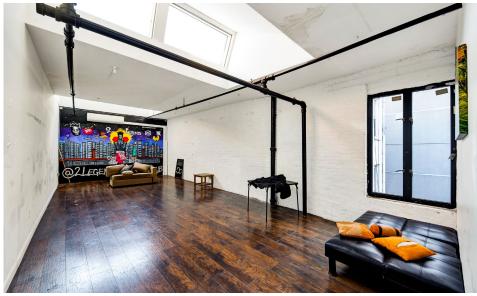

### COMMENTS

- Open floor plan with no column intrusions
- · High ceilings and exposed brick wall
- · Natural sunlight on both floors
- · In close proximity to big-box retailers